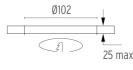

#### **PHYSICAL**

Cutout diameter (mm)102Recessed depth (mm)160Construction materialAluminiumWeight (kg)0,45

Light Shooter Wall-Washer Trim Dimmable

designed by FLOS Architectural

High-performance embedded light fixture for LED light source. Remote 220-240V power supply included.