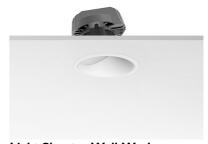

#### **PHYSICAL**

Cutout diameter (mm)102Recessed depth (mm)160Construction materialAluminiumWeight (kg)0,45

Light Shooter Wall-Washer Trim Dimmable

designed by FLOS Architectural

High-performance embedded light fixture for LED light source. Remote 220-240V power supply included.

#### Honeycomb

"Honeycomb" anti-glare grid made of aluminium cells.

Light Shooter Wall-Washer Trim Dimmable

designed by FLOS Architectural

High-performance embedded light fixture for LED light source. Remote 220-240V power supply included.