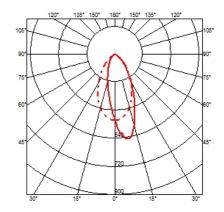

#### **OPTICAL**

Aiming Fixed

Light distribution symmetry Asymmetric

Beam angle 34°