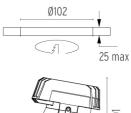

#### **PHYSICAL**

Cutout diameter (mm)102Recessed depth (mm)160Construction materialAluminiumWeight (kg)0,45

Light Shooter Wall-Washer Trim Dimmable

designed by FLOS Architectural

High-performance embedded light fixture for LED light source. Remote 220-240V power supply included.