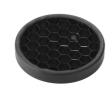

#### Honeycomb

"Honeycomb" anti-glare grid made of aluminium cells.

Light Shooter Wall-Washer Trim Dimmable

designed by FLOS Architectural

High-performance embedded light fixture for LED light source. Remote 220-240V power supply included.