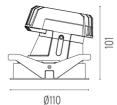

# LIGHT SHOOTER WALL-WASHER TRIM DIMMABLE

Number of heads

Mounting Ceiling recessed

Lamps descriptionPower LED 10W 850 Im 2700K CRI 90Luminaire luminous fluxExtreme Cut-off. See reference number

Voltage (V) 220/240 Environment Indoor

#### **PHYSICAL**

Cutout diameter (mm)102Recessed depth (mm)160Construction materialAluminiumWeight (kg)0,45

Light Shooter Wall-Washer Trim Dimmable

designed by FLOS Architectural

High-performance embedded light fixture for LED light source. Remote 220-240V power supply included.