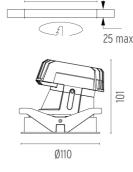

#### **PHYSICAL**

Cutout diameter (mm)102Recessed depth (mm)160Construction materialAluminiumWeight (kg)0,45

Light Shooter Wall-Washer Trim Dimmable

designed by FLOS Architectural

High-performance embedded light fixture for LED light source. Remote 220-240V power supply included.