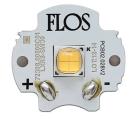

# **Power LED**

Lamp category:

LED

Socket:

Special base

Lamp type:

Power LED