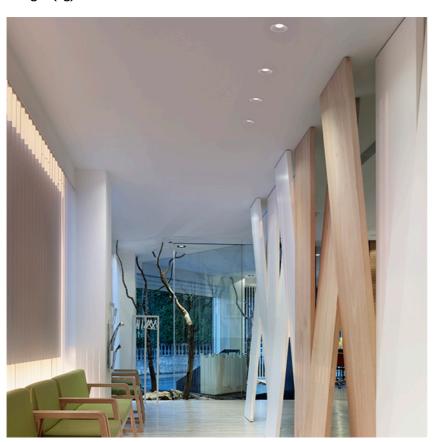

#### **PHYSICAL**

Cutout diameter (mm)102Recessed depth (mm)160Construction materialAluminiumWeight (kg)0,45

Light Shooter Wall-Washer Trim Dimmable

designed by FLOS Architectural

High-performance embedded light fixture for LED light source. Remote 220-240V power supply included.