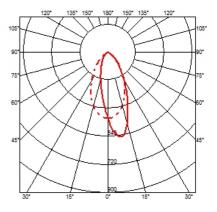

#### **OPTICAL**

Aiming Fixed

Light distribution symmetry Asymmetric

Beam angle 34°