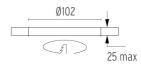

#### **PHYSICAL**

Cutout diameter (mm)102Recessed depth (mm)160Construction materialAluminiumWeight (kg)0,45

**Light Shooter Wall-Washer Trim** designed by FLOS Architectural

High-performance embedded light fixture for LED light source. Remote 220-240V power supply included.