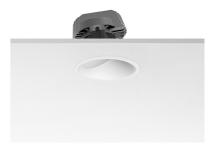

### **LIGHT SHOOTER WALL-WASHER TRIM**

Number of heads

**Mounting** Ceiling recessed

Lamps descriptionPower LED 10W 850 Im 2700K CRI 90Luminaire luminous fluxExtreme Cut-off. See reference number

Voltage (V) 220/240
Environment Indoor

#### **PHYSICAL**

Cutout diameter (mm)102Recessed depth (mm)160Construction materialAluminiumWeight (kg)0,45

**Light Shooter Wall-Washer Trim** designed by FLOS Architectural

High-performance embedded light fixture for LED light source. Remote 220-240V power supply included.