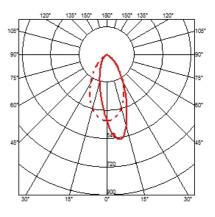

#### **OPTICAL**

Aiming Fixed

Light distribution symmetry Asymmetric

Beam angle 34°