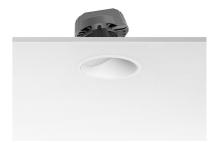

### **LIGHT SHOOTER WALL-WASHER TRIM**

Number of heads

**Mounting** Ceiling recessed

Lamps descriptionPower LED 10W 850 Im 2700K CRI 90Luminaire luminous fluxExtreme Cut-off. See reference number

Voltage (V) 220/240
Environment Indoor

#### **PHYSICAL**

Cutout diameter (mm)102Recessed depth (mm)160Construction materialAluminiumWeight (kg)0,45

**Light Shooter Wall-Washer Trim** designed by FLOS Architectural

High-performance embedded light fixture for LED light source. Remote 220-240V power supply included.