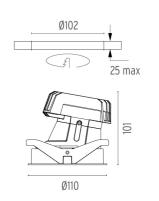

#### **PHYSICAL**

Cutout diameter (mm)102Recessed depth (mm)160Construction materialAluminiumWeight (kg)0,45

**Light Shooter Wall-Washer Trim** designed by FLOS Architectural

High-performance embedded light fixture for LED light source. Remote 220-240V power supply included.