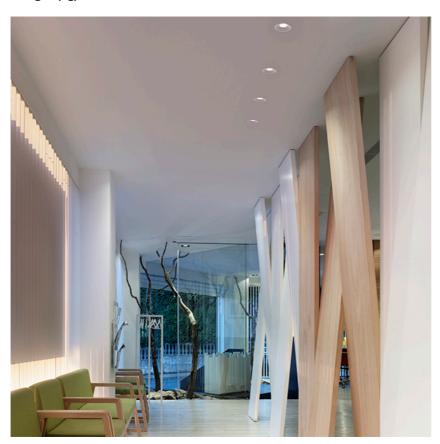

#### **PHYSICAL**

Cutout diameter (mm)102Recessed depth (mm)160Construction materialAluminiumWeight (kg)0,45

**Light Shooter Wall-Washer Trim** designed by FLOS Architectural

High-performance embedded light fixture for LED light source. Remote 220-240V power supply included.