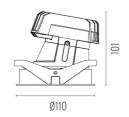

#### **PHYSICAL**

Cutout diameter (mm)102Recessed depth (mm)160Construction materialAluminiumWeight (kg)0,45

**Light Shooter Wall-Washer Trim** designed by FLOS Architectural

High-performance embedded light fixture for LED light source. Remote 220-240V power supply included.