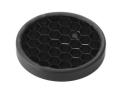

ndoor

**Notes** LED: All the models include an accessory for IP54.

#### **OPTICAL**

Aiming Fixed

Light distribution symmetry Asymmetric

Beam angle 34°

#### **ELECTRICAL**

Transformer availability Included
Transformer mounting Remote
Transformer type Electronic
Emergency Without
Insulation class Class II

#### **PHYSICAL**

Cutout diameter (mm)102Recessed depth (mm)160Construction materialAluminiumWeight (kg)0,45





**Light Shooter Wall-Washer Trim** designed by FLOS Architectural

High-performance embedded light fixture for LED light source. Remote 220-240V power supply included.

03.6514.40A - 401Im White
03.6514.14A - 401Im Black





# **CERTIFICATIONS**















Flos.architectural@flos.com www.flos.com



# Light Shooter Wall-Washer Trim . Accessories

## **Optical**





08.8041.68

# Elliptical light distribution lens

Elliptical light distribution lens in 4mm thick tempered glass.

08.8412.14

#### Honeycomb

"Honeycomb" anti-glare grid made of aluminium cells.

# Light Shooter Wall-Washer Trim . Lamps



**Power LED** 

Lamp category:

LED

Socket:

Special base

Lamp type:

Power LED



**Light Shooter Wall-Washer Trim** designed by FLOS Architectural

High-performance embedded light fixture for LED light source. Remote 220-240V power supply included.

03.6514.40A - 401lm White
03.6514.14A - 401lm Black



#### **CERTIFICATIONS**













Flos.architectural@flos.com www.flos.com