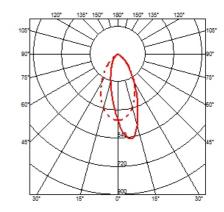

#### **OPTICAL**

Aiming Fixed

Light distribution symmetry Asymmetric

Beam angle 34°