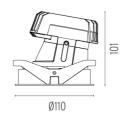

### **PHYSICAL**

Cutout diameter (mm)102Recessed depth (mm)160Construction materialAluminiumWeight (kg)0,45

**Light Shooter Wall-Washer Trim** designed by FLOS Architectural

High-performance embedded light fixture for LED light source. Remote 220-240V power supply included.