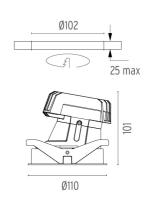

### **PHYSICAL**

Cutout diameter (mm)102Recessed depth (mm)160Construction materialAluminiumWeight (kg)0,45

**Light Shooter Wall-Washer Trim** designed by FLOS Architectural

High-performance embedded light fixture for LED light source. Remote 220-240V power supply included.