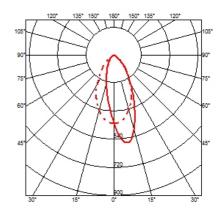

#### **OPTICAL**

Aiming Fixed

Light distribution symmetry Asymmetric

Beam angle 34°