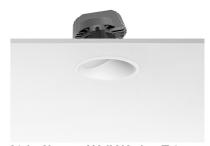

## **LIGHT SHOOTER WALL-WASHER TRIM**

Number of heads

**Mounting** Ceiling recessed

Lamps descriptionPower LED 10W 910 Im 3000K CRI 90Luminaire luminous fluxExtreme Cut-off. See reference number

Voltage (V) 220/240
Environment Indoor

### **PHYSICAL**

Cutout diameter (mm)102Recessed depth (mm)160Construction materialAluminiumWeight (kg)0,45

**Light Shooter Wall-Washer Trim** designed by FLOS Architectural

High-performance embedded light fixture for LED light source. Remote 220-240V power supply included.