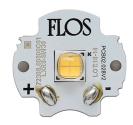

# Light Shooter Wall-Washer Trim . Lamps

**Power LED** 

Lamp category:

LED

Socket:

Special base

Lamp type:

Power LED