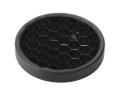

Indoor

**Notes** LED: All the models include an accessory for IP54.

#### **OPTICAL**

Aiming Fixed

Light distribution symmetry Asymmetric

Beam angle 34°

### **ELECTRICAL**

Transformer availability Included
Transformer mounting Remote
Transformer type Electronic
Emergency Without
Insulation class Class II

### **PHYSICAL**

Cutout diameter (mm)102Recessed depth (mm)160Construction materialAluminiumWeight (kg)0,45





**Light Shooter Wall-Washer Trim** designed by FLOS Architectural

High-performance embedded light fixture for LED light source. Remote 220-240V power supply included.

03.6512.40A - 556lm White 03.6512.14A - 556lm Black





# **CERTIFICATIONS**















Flos.architectural@flos.com www.flos.com



# Light Shooter Wall-Washer Trim . Accessories

## **Optical**





08.8041.68

Elliptical light distribution lens

Elliptical light distribution lens in 4mm thick tempered glass.

08.8412.14

# Honeycomb

"Honeycomb" anti-glare grid made of aluminium cells.

# Light Shooter Wall-Washer Trim . Lamps



**Power LED** 

Lamp category:

LED

Socket:

Special base

Lamp type:

Power LED



**Light Shooter Wall-Washer Trim** designed by FLOS Architectural

High-performance embedded light fixture for LED light source. Remote 220-240V power supply included.

03.6512.40A - 556lm White
03.6512.14A - 556lm Black



### **CERTIFICATIONS**







GWT 850°







Flos.architectural@flos.com www.flos.com