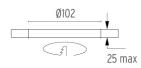

### **PHYSICAL**

Cutout diameter (mm)102Recessed depth (mm)160Construction materialAluminiumWeight (kg)0,45

**Light Shooter Wall-Washer Trim** designed by FLOS Architectural

High-performance embedded light fixture for LED light source. Remote 220-240V power supply included.