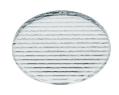

nt Indoor

**Notes** LED: All the models include an accessory for IP54.

#### **OPTICAL**

Aiming Fixed

Light distribution symmetry Asymmetric

Beam angle 34°

### **ELECTRICAL**

Transformer availability Included
Transformer mounting Remote
Transformer type Electronic
Emergency Without
Insulation class Class II

### **PHYSICAL**

Cutout diameter (mm)102Recessed depth (mm)160Construction materialAluminiumWeight (kg)0,45





**Light Shooter Wall-Washer Trim** designed by FLOS Architectural

High-performance embedded light fixture for LED light source. Remote 220-240V power supply included.

03.6512.40A - 556lm White 03.6512.14A - 556lm Black





# **CERTIFICATIONS**















Flos.architectural@flos.com www.flos.com



# Light Shooter Wall-Washer Trim . Accessories

## **Optical**





08.8041.68

Elliptical light distribution lens

Elliptical light distribution lens in 4mm thick tempered glass.

08.8412.14

# Honeycomb

"Honeycomb" anti-glare grid made of aluminium cells.

# Light Shooter Wall-Washer Trim . Lamps



**Power LED** 

Lamp category:

LED

Socket:

Special base

Lamp type:

Power LED



**Light Shooter Wall-Washer Trim** designed by FLOS Architectural

High-performance embedded light fixture for LED light source. Remote 220-240V power supply included.

03.6512.40A - 556lm White
03.6512.14A - 556lm Black



### **CERTIFICATIONS**







GWT 850°







Flos.architectural@flos.com www.flos.com