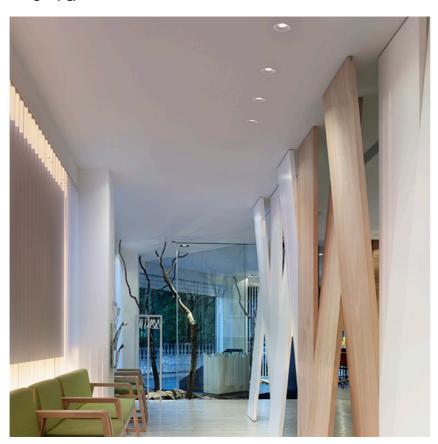

### **PHYSICAL**

Cutout diameter (mm)102Recessed depth (mm)160Construction materialAluminiumWeight (kg)0,45

**Light Shooter Wall-Washer Trim** designed by FLOS Architectural

High-performance embedded light fixture for LED light source. Remote 220-240V power supply included.

**Light Shooter Wall-Washer Trim** designed by FLOS Architectural

High-performance embedded light fixture for LED light source. Remote 220-240V power supply included.

03.6512.40A - 556lm White
03.6512.14A - 556lm Black