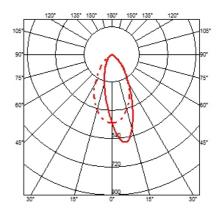

#### **OPTICAL**

Aiming Fixed

Light distribution symmetry Asymmetric

Beam angle 34°