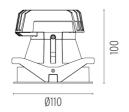

## **PHYSICAL**

Cutout diameter (mm)102Recessed depth (mm)160Construction materialAluminiumWeight (kg)0,45

**Light Shooter Fixed Trim Dimmable** designed by FLOS Architectural

High-performance embedded light fixture for LED light source. Remote 220-240V power supply included.