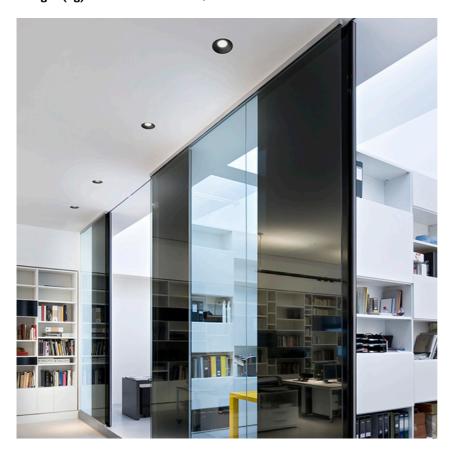

## **PHYSICAL**

Cutout diameter (mm)102Recessed depth (mm)160Construction materialAluminiumWeight (kg)0,45

**Light Shooter Fixed Trim Dimmable** designed by FLOS Architectural

High-performance embedded light fixture for LED light source. Remote 220-240V power supply included.

**Light Shooter Fixed Trim Dimmable** designed by FLOS Architectural

High-performance embedded light fixture for LED light source. Remote 220-240V power supply included.

03.6509.40.ADA - 331lm White
03.6509.14.ADA - 331lm Black