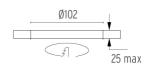

## **PHYSICAL**

Cutout diameter (mm)102Recessed depth (mm)160Construction materialAluminiumWeight (kg)0,45

**Light Shooter Fixed Trim Dimmable** designed by FLOS Architectural

High-performance embedded light fixture for LED light source. Remote 220-240V power supply included.