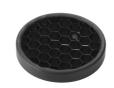

ixed
Light distribution symmetry Symmetric
Beam angle 12° Spot

### **ELECTRICAL**

Transformer availability Included
Transformer mounting Remote

Transformer type Electronic, Electronic dimmable, Electronic dimmable

I-10V, Electronic dimmable dali

Emergency Without Insulation class Class II

## **PHYSICAL**

Cutout diameter (mm)102Recessed depth (mm)160Construction materialAluminiumWeight (kg)0,45





**Light Shooter Fixed Trim Dimmable** designed by FLOS Architectural

High-performance embedded light fixture for LED light source. Remote 220-240V power supply included.

03.6509.40.ADA - 331lm White 03.6509.14.ADA - 331lm Black





## **CERTIFICATIONS**





ΙP









Flos.architectural@flos.com www.flos.com



# **Light Shooter Fixed Trim Dimmable . Accessories**

## **Optical**





08.8041.68

# Elliptical light distribution lens

Elliptical light distribution lens in 4mm thick tempered glass.

08.8412.14

### Honeycomb

"Honeycomb" anti-glare grid made of aluminium cells.

# **Light Shooter Fixed Trim Dimmable. Lamps**



**Power LED** 

Lamp category:

LED

Socket:

Special base

Lamp type:

Power LED



**Light Shooter Fixed Trim Dimmable** designed by FLOS Architectural

High-performance embedded light fixture for LED light source. Remote 220-240V power supply included.

03.6509.40.ADA - 331lm White
03.6509.14.ADA - 331lm Black



Ø110

## **CERTIFICATIONS**















Flos.architectural@flos.com www.flos.com