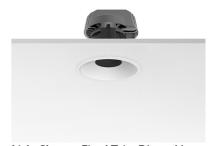

### LIGHT SHOOTER FIXED TRIM DIMMABLE

Number of heads

**Mounting** Ceiling recessed

Lamps descriptionPower LED 10W 850 lm 2700K CRI 90Luminaire luminous fluxExtreme Cut-off. See reference number

Voltage (V) 220/240 Environment Indoor

## **PHYSICAL**

Cutout diameter (mm)102Recessed depth (mm)160Construction materialAluminiumWeight (kg)0,45

**Light Shooter Fixed Trim Dimmable** designed by FLOS Architectural

High-performance embedded light fixture for LED light source. Remote 220-240V power supply included.