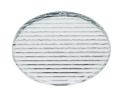

# Elliptical light distribution lens

Elliptical light distribution lens in 4mm thick tempered glass.

08.8412.14