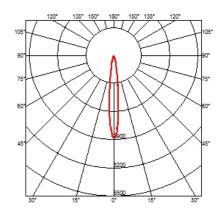

#### **OPTICAL**

Aiming Fixed
Light distribution symmetry Symmetric
Beam angle 12° Spot