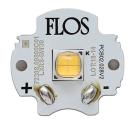

# **Light Shooter Fixed Trim Dimmable. Lamps**

**Power LED** 

Lamp category:

LED

Socket:

Special base

Lamp type:

Power LED