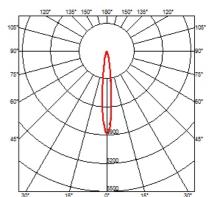

#### **OPTICAL**

Aiming Fixed
Light distribution symmetry Symmetric
Beam angle 12° Spot

Ø110