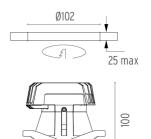

## **PHYSICAL**

Cutout diameter (mm)102Recessed depth (mm)160Construction materialAluminiumWeight (kg)0,45

**Light Shooter Fixed Trim Dimmable** designed by FLOS Architectural

High-performance embedded light fixture for LED light source. Remote 220-240V power supply included.