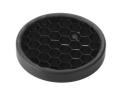

ngFixedLight distribution symmetrySymmetricBeam angle25° Flood

#### **ELECTRICAL**

Transformer availability Included
Transformer mounting Remote

Transformer type Electronic, Electronic dimmable, Electronic dimmable

I-10V, Electronic dimmable dali

Emergency Without Insulation class Class II

#### **PHYSICAL**

Cutout diameter (mm)102Recessed depth (mm)160Construction materialAluminiumWeight (kg)0,45





**Light Shooter Fixed Trim Dimmable** designed by FLOS Architectural

High-performance embedded light fixture for LED light source. Remote 220-240V power supply included.

03.6507.40.ADA - 563lm White 03.6507.14.ADA - 563lm Black





## **CERTIFICATIONS**













Flos.architectural@flos.com www.flos.com



## **Light Shooter Fixed Trim Dimmable . Accessories**

## **Optical**





08.8041.68

# Elliptical light distribution lens

Elliptical light distribution lens in 4mm thick tempered glass.

08.8412.14

#### Honeycomb

"Honeycomb" anti-glare grid made of aluminium cells.

## **Light Shooter Fixed Trim Dimmable. Lamps**



**Power LED** 

Lamp category:

LED

Socket:

Special base

Lamp type:

Power LED



**Light Shooter Fixed Trim Dimmable** designed by FLOS Architectural

High-performance embedded light fixture for LED light source. Remote 220-240V power supply included.

03.6507.40.ADA - 563lm White
03.6507.14.ADA - 563lm Black



#### **CERTIFICATIONS**















Flos.architectural@flos.com www.flos.com