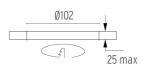

#### **PHYSICAL**

Cutout diameter (mm)102Recessed depth (mm)160Construction materialAluminiumWeight (kg)0,45

**Light Shooter Fixed Trim Dimmable** designed by FLOS Architectural

High-performance embedded light fixture for LED light source. Remote 220-240V power supply included.