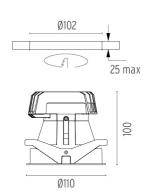

#### **PHYSICAL**

Cutout diameter (mm)102Recessed depth (mm)160Construction materialAluminiumWeight (kg)0,45

**Light Shooter Fixed Trim Dimmable** designed by FLOS Architectural

High-performance embedded light fixture for LED light source. Remote 220-240V power supply included.