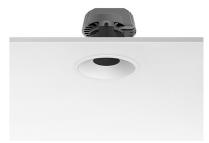

#### LIGHT SHOOTER FIXED TRIM DIMMABLE

Number of heads

**Mounting** Ceiling recessed

Lamps descriptionPower LED 10W 910 Im 3000K CRI 90Luminaire luminous fluxExtreme Cut-off. See reference number

Voltage (V) 220/240 Environment Indoor

#### **PHYSICAL**

Cutout diameter (mm)102Recessed depth (mm)160Construction materialAluminiumWeight (kg)0,45

**Light Shooter Fixed Trim Dimmable** designed by FLOS Architectural

High-performance embedded light fixture for LED light source. Remote 220-240V power supply included.

**Light Shooter Fixed Trim Dimmable** designed by FLOS Architectural

High-performance embedded light fixture for LED light source. Remote 220-240V power supply included.

03.6507.40.ADA - 563lm White
03.6507.14.ADA - 563lm Black