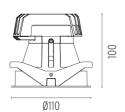

#### **PHYSICAL**

Cutout diameter (mm)102Recessed depth (mm)160Construction materialAluminiumWeight (kg)0,45

**Light Shooter Fixed Trim Dimmable** designed by FLOS Architectural

High-performance embedded light fixture for LED light source. Remote 220-240V power supply included.