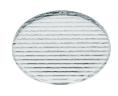

## **Optical**

08.8041.68

# Elliptical light distribution lens

Elliptical light distribution lens in 4mm thick tempered glass.

08.8412.14