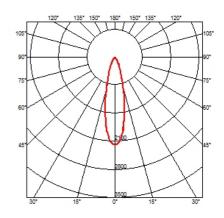

#### **OPTICAL**

AimingFixedLight distribution symmetrySymmetricBeam angle25° Flood