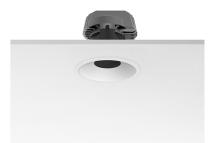

#### **PHYSICAL**

Cutout diameter (mm)102Recessed depth (mm)160Construction materialAluminiumWeight (kg)0,45

**Light Shooter Fixed Trim Dimmable** designed by FLOS Architectural

High-performance embedded light fixture for LED light source. Remote 220-240V power supply included.

**Light Shooter Fixed Trim Dimmable** designed by FLOS Architectural

High-performance embedded light fixture for LED light source. Remote 220-240V power supply included.

03.6507.40.ADA - 563lm White
03.6507.14.ADA - 563lm Black