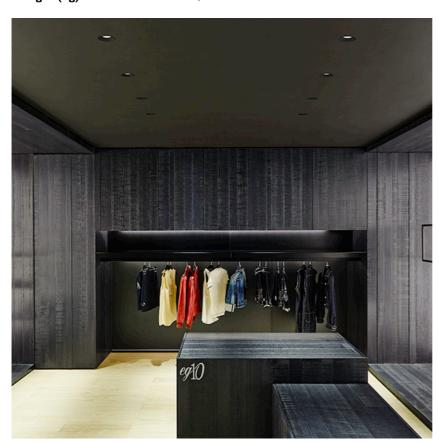

#### **PHYSICAL**

Cutout diameter (mm)102Recessed depth (mm)160Construction materialAluminiumWeight (kg)0,45

**Light Shooter Fixed Trim Dimmable** designed by FLOS Architectural

High-performance embedded light fixture for LED light source. Remote 220-240V power supply included.

**Light Shooter Fixed Trim Dimmable** designed by FLOS Architectural

High-performance embedded light fixture for LED light source. Remote 220-240V power supply included.

03.6507.40.ADA - 563lm White
03.6507.14.ADA - 563lm Black