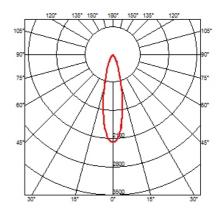

#### **OPTICAL**

AimingFixedLight distribution symmetrySymmetricBeam angle25° Flood