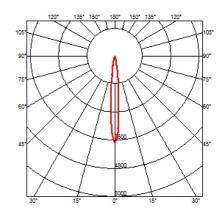

#### **OPTICAL**

Aiming Fixed
Light distribution symmetry Symmetric
Beam angle 12° Spot