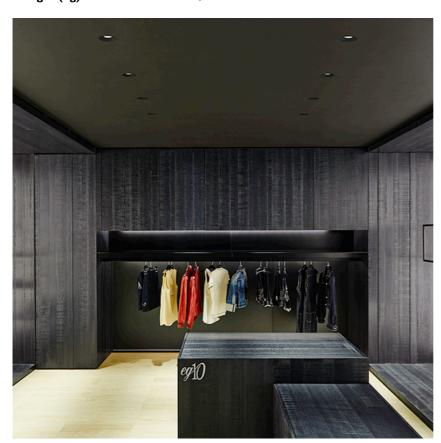

### **PHYSICAL**

Cutout diameter (mm)102Recessed depth (mm)160Construction materialAluminiumWeight (kg)0,45

**Light Shooter Fixed Trim Dimmable** designed by FLOS Architectural

High-performance embedded light fixture for LED light source. Remote 220-240V power supply included.

**Light Shooter Fixed Trim Dimmable** designed by FLOS Architectural

High-performance embedded light fixture for LED light source. Remote 220-240V power supply included.

03.6506.40.ADA - 343lm White 03.6506.14.ADA - 343lm Black