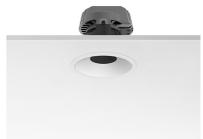

#### LIGHT SHOOTER FIXED TRIM DIMMABLE

Number of heads

**Mounting** Ceiling recessed

Lamps descriptionPower LED 10W 910 Im 3000K CRI 90Luminaire luminous fluxExtreme Cut-off. See reference number

Voltage (V) 220/240 Environment Indoor

### **PHYSICAL**

Cutout diameter (mm)102Recessed depth (mm)160Construction materialAluminiumWeight (kg)0,45

**Light Shooter Fixed Trim Dimmable** designed by FLOS Architectural

High-performance embedded light fixture for LED light source. Remote 220-240V power supply included.

**Light Shooter Fixed Trim Dimmable** designed by FLOS Architectural

High-performance embedded light fixture for LED light source. Remote 220-240V power supply included.

03.6506.40.ADA - 343lm White 03.6506.14.ADA - 343lm Black