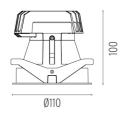

### **PHYSICAL**

Cutout diameter (mm)102Recessed depth (mm)160Construction materialAluminiumWeight (kg)0,45

**Light Shooter Fixed Trim Dimmable** designed by FLOS Architectural

High-performance embedded light fixture for LED light source. Remote 220-240V power supply included.