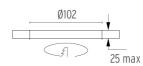

### **PHYSICAL**

Cutout diameter (mm)102Recessed depth (mm)160Construction materialAluminiumWeight (kg)0,45

**Light Shooter Fixed Trim Dimmable** designed by FLOS Architectural

High-performance embedded light fixture for LED light source. Remote 220-240V power supply included.