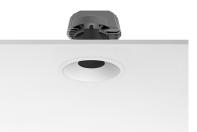

### **PHYSICAL**

Cutout diameter (mm)102Recessed depth (mm)160Construction materialAluminiumWeight (kg)0,45

**Light Shooter Fixed Trim Dimmable** designed by FLOS Architectural

High-performance embedded light fixture for LED light source. Remote 220-240V power supply included.

**Light Shooter Fixed Trim Dimmable** designed by FLOS Architectural

High-performance embedded light fixture for LED light source. Remote 220-240V power supply included.

03.6506.40.ADA - 343lm White 03.6506.14.ADA - 343lm Black