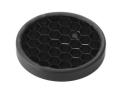

xed
Light distribution symmetry Symmetric
Beam angle 12° Spot

#### **ELECTRICAL**

Transformer availability Included Transformer mounting Remote

Transformer type Electronic, Electronic dimmable, Electronic dimmable

I-10V, Electronic dimmable dali

Emergency Without Insulation class Class II

### **PHYSICAL**

Cutout diameter (mm)102Recessed depth (mm)160Construction materialAluminiumWeight (kg)0,45





**Light Shooter Fixed Trim Dimmable** designed by FLOS Architectural

High-performance embedded light fixture for LED light source. Remote 220-240V power supply included.

03.6506.40.ADA - 343lm White 03.6506.14.ADA - 343lm Black





## **CERTIFICATIONS**















Flos.architectural@flos.com www.flos.com



# **Light Shooter Fixed Trim Dimmable . Accessories**

### **Optical**





08.8041.68

# Elliptical light distribution lens

Elliptical light distribution lens in 4mm thick tempered glass.

08.8412.14

#### Honeycomb

"Honeycomb" anti-glare grid made of aluminium cells.

# **Light Shooter Fixed Trim Dimmable. Lamps**



**Power LED** 

Lamp category:

LED

Socket:

Special base

Lamp type:

Power LED



**Light Shooter Fixed Trim Dimmable** designed by FLOS Architectural

High-performance embedded light fixture for LED light source. Remote 220-240V power supply included.

03.6506.40.ADA - 343lm White 03.6506.14.ADA - 343lm Black



#### **CERTIFICATIONS**















Flos.architectural@flos.com www.flos.com