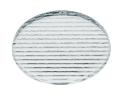

# Elliptical light distribution lens

Elliptical light distribution lens in 4mm thick tempered glass.

08.8412.14