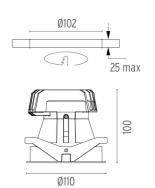

### **PHYSICAL**

Cutout diameter (mm)102Recessed depth (mm)160Construction materialAluminiumWeight (kg)0,45

**Light Shooter Fixed Trim Dimmable** designed by FLOS Architectural

High-performance embedded light fixture for LED light source. Remote 220-240V power supply included.