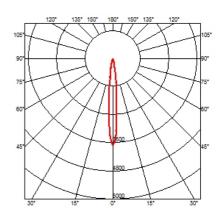

#### **OPTICAL**

Aiming Fixed
Light distribution symmetry Symmetric
Beam angle 12° Spot