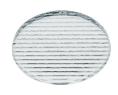

## **Optical**

08.8041.68

# Elliptical light distribution lens

Elliptical light distribution lens in 4mm thick tempered glass.

08.8412.14