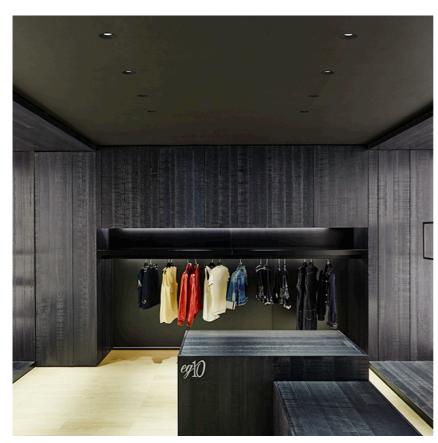

## **PHYSICAL**

Cutout diameter (mm)102Recessed depth (mm)160Construction materialAluminiumWeight (kg)0,45

**Light Shooter Fixed Trim** designed by FLOS Architectural

High-performance embedded light fixture for LED light source. Remote 220-240V power supply included.

**Light Shooter Fixed Trim** designed by FLOS Architectural

High-performance embedded light fixture for LED light source. Remote 220-240V power supply included.

03.6506.40A - 343lm White
03.6506.14A - 343lm Black