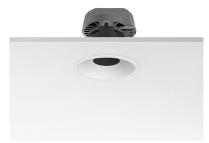

## **LIGHT SHOOTER FIXED TRIM**

Number of heads

**Mounting** Ceiling recessed

Lamps descriptionPower LED 10W 910 Im 3000K CRI 90Luminaire luminous fluxExtreme Cut-off. See reference number

Voltage (V) 220/240
Environment Indoor

## **PHYSICAL**

Cutout diameter (mm)102Recessed depth (mm)160Construction materialAluminiumWeight (kg)0,45

**Light Shooter Fixed Trim** designed by FLOS Architectural

High-performance embedded light fixture for LED light source. Remote 220-240V power supply included.

**Light Shooter Fixed Trim** designed by FLOS Architectural

High-performance embedded light fixture for LED light source. Remote 220-240V power supply included.

03.6506.40A - 343lm White
03.6506.14A - 343lm Black