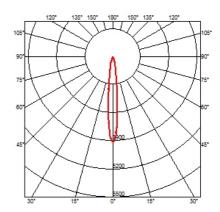

#### **OPTICAL**

Aiming Fixed
Light distribution symmetry Symmetric
Beam angle 12° Spot