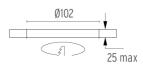

## **PHYSICAL**

Cutout diameter (mm)102Recessed depth (mm)160Construction materialAluminiumWeight (kg)0,45

**Light Shooter Fixed Trim** designed by FLOS Architectural

High-performance embedded light fixture for LED light source. Remote 220-240V power supply included.