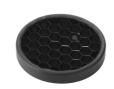

vironment Indoor

**Notes** LED: All the models include an accessory for IP54.

#### **OPTICAL**

Aiming Fixed
Light distribution symmetry Symmetric
Beam angle 12° Spot

## **ELECTRICAL**

Transformer availability Included
Transformer mounting Remote
Transformer type Electronic
Emergency Without
Insulation class Class II

## **PHYSICAL**

Cutout diameter (mm)102Recessed depth (mm)160Construction materialAluminiumWeight (kg)0,45





**Light Shooter Fixed Trim** designed by FLOS Architectural

High-performance embedded light fixture for LED light source. Remote 220-240V power supply included.

03.6506.40A - 343lm White 03.6506.14A - 343lm Black





# **CERTIFICATIONS**















Flos.architectural@flos.com www.flos.com



# **Light Shooter Fixed Trim. Accessories**

## **Optical**





08.8041.68

# Elliptical light distribution lens

Elliptical light distribution lens in 4mm thick tempered glass.

08.8412.14

# Honeycomb

"Honeycomb" anti-glare grid made of aluminium cells.

# **Light Shooter Fixed Trim. Lamps**



**Power LED** 

Lamp category:

LED

Socket:

Special base

Lamp type:

Power LED



**Light Shooter Fixed Trim** designed by FLOS Architectural

High-performance embedded light fixture for LED light source. Remote 220-240V power supply included.

03.6506.40A - 343lm White
03.6506.14A - 343lm Black



Ø110

## **CERTIFICATIONS**















Flos.architectural@flos.com www.flos.com