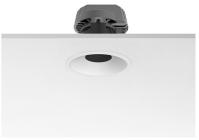

## **LIGHT SHOOTER FIXED TRIM**

Number of heads

**Mounting** Ceiling recessed

Lamps descriptionPower LED 10W 910 Im 3000K CRI 90Luminaire luminous fluxExtreme Cut-off. See reference number

Voltage (V) 220/240
Environment Indoor

## **PHYSICAL**

Cutout diameter (mm)102Recessed depth (mm)160Construction materialAluminiumWeight (kg)0,45

**Light Shooter Fixed Trim** designed by FLOS Architectural

High-performance embedded light fixture for LED light source. Remote 220-240V power supply included.