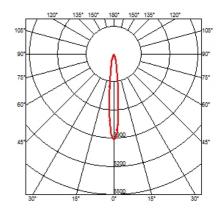

#### **OPTICAL**

Aiming Fixed
Light distribution symmetry Symmetric
Beam angle 12° Spot