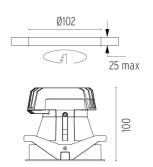

## **PHYSICAL**

Cutout diameter (mm)102Recessed depth (mm)160Construction materialAluminiumWeight (kg)0,45

**Light Shooter Fixed Trim** designed by FLOS Architectural

High-performance embedded light fixture for LED light source. Remote 220-240V power supply included.