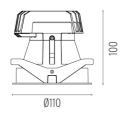

## **PHYSICAL**

Cutout diameter (mm)102Recessed depth (mm)160Construction materialAluminiumWeight (kg)0,45

**Light Shooter Fixed Trim** designed by FLOS Architectural

High-performance embedded light fixture for LED light source. Remote 220-240V power supply included.

Ø110