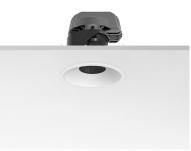

0,45

Light Shooter Adjustable Trim Dimmable

designed by FLOS Architectural

High-performance embedded light fixture for LED light source. Remote 220-240V power supply included.

### Light Shooter Adjustable Trim Dimmable . Lamps

Power LED Lamp category: LED Socket: Special base Lamp type: Power LED

designed by FLOS Architectural

High-performance embedded light fixture for LED light source. Remote 220-240V power supply included.