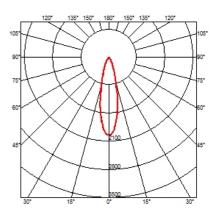

### OPTICAL

AimingAdjustableLight distribution symmetrySymmetricBeam angle25° Flood