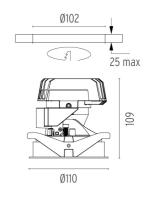

## PHYSICAL

Cutout diameter (mm) Recessed depth (mm) Construction material Weight (kg)

Electronic, Electronic dimmable, Electronic dimmable

I-10V, Electronic dimmable dali

Included

Remote

Without

Class II