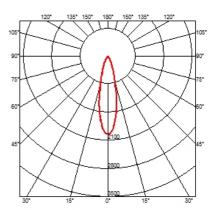

### OPTICAL

AimingAdjustableLight distribution symmetrySymmetricBeam angle25° Flood