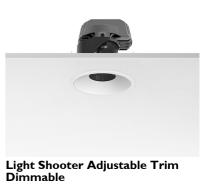

# LIGHT SHOOTER ADJUSTABLE TRIM DIMMABLE

| Number of heads         | I                                                  |
|-------------------------|----------------------------------------------------|
| Mounting                | Ceiling recessed                                   |
| Lamps description       | Power LED 10W 850 lm 2700K CRI 90                  |
| Luminaire luminous flux | Extreme Cut-off. See reference number              |
| Voltage (V)             | 220/240                                            |
| Environment             | Indoor                                             |
| Notes                   | LED: All the models include an accessory for IP54. |
|                         |                                                    |

0,45

Light Shooter Adjustable Trim Dimmable

designed by FLOS Architectural

High-performance embedded light fixture for LED light source. Remote 220-240V power supply included.