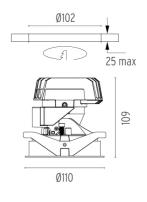

## PHYSICAL

Cutout diameter (mm) Recessed depth (mm) Construction material Weight (kg)

Electronic, Electronic dimmable, Electronic dimmable

I-10V, Electronic dimmable dali

Included

Remote

Without

Class II