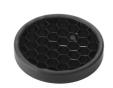

4.

#### **OPTICAL**

Aiming Adjustable
Light distribution symmetry Symmetric
Beam angle 13° Spot

#### **ELECTRICAL**

Transformer availability Included
Transformer mounting Remote

Transformer type Electronic, Electronic dimmable, Electronic dimmable

I-10V, Electronic dimmable dali

Emergency Without Insulation class Class II

#### **PHYSICAL**

Cutout diameter (mm)102Recessed depth (mm)170Construction materialAluminiumWeight (kg)0,45





# Light Shooter Adjustable Trim Dimmable

designed by FLOS Architectural

High-performance embedded light fixture for LED light source. Remote 220-240V power supply included.

03.6503.40.ADA - 316lm White
03.6503.14.ADA - 316lm Black



## **CERTIFICATIONS**





















# Light Shooter Adjustable Trim Dimmable . Accessories

# **Optical**





08.8041.68

#### Elliptical light distribution lens

Elliptical light distribution lens in 4mm thick tempered glass.

08.8412.14

#### Honeycomb

"Honeycomb" anti-glare grid made of aluminium cells.

# Light Shooter Adjustable Trim

# Dimmable

designed by FLOS Architectural

High-performance embedded light fixture for LED light source. Remote 220-240V power supply included.

03.6503.40.ADA - 316lm White 03.6503.14.ADA - 316lm Black



# Light Shooter Adjustable Trim Dimmable . Lamps



# **Power LED**

Lamp category:

LED

Socket:

Special base

Lamp type:

Power LED



# **CERTIFICATIONS**



















Flos.architectural@flos.com www.flos.com