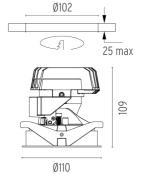

#### **PHYSICAL**

Cutout diameter (mm)102Recessed depth (mm)170Construction materialAluminiumWeight (kg)0,45

# Light Shooter Adjustable Trim Dimmable

designed by FLOS Architectural

High-performance embedded light fixture for LED light source. Remote 220-240V power supply included.

03.6503.40.ADA - 316lm White
03.6503.14.ADA - 316lm Black

# Dimmable

designed by FLOS Architectural

High-performance embedded light fixture for LED light source. Remote 220-240V power supply included.

03.6503.40.ADA - 316lm White 03.6503.14.ADA - 316lm Black