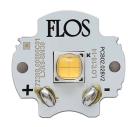

# **Power LED**

Lamp category:

LED

Socket:

Special base

Lamp type:

Power LED