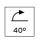

#### **OPTICAL**

Aiming Adjustable
Light distribution symmetry Symmetric
Beam angle 13° Spot