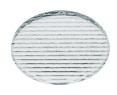

P54.

#### **OPTICAL**

Aiming Adjustable
Light distribution symmetry Symmetric
Beam angle 13° Spot

#### **ELECTRICAL**

Transformer availability Included
Transformer mounting Remote

Transformer type Electronic, Electronic dimmable, Electronic dimmable

I-10V, Electronic dimmable dali

Emergency Without Insulation class Class II

#### **PHYSICAL**

Cutout diameter (mm)102Recessed depth (mm)170Construction materialAluminiumWeight (kg)0,45





# Light Shooter Adjustable Trim Dimmable

designed by FLOS Architectural

High-performance embedded light fixture for LED light source. Remote 220-240V power supply included.

03.6503.40.ADA - 316lm White
03.6503.14.ADA - 316lm Black



## **CERTIFICATIONS**





















# Light Shooter Adjustable Trim Dimmable . Accessories

# **Optical**





08.8041.68

#### Elliptical light distribution lens

Elliptical light distribution lens in 4mm thick tempered glass.

08.8412.14

#### Honeycomb

"Honeycomb" anti-glare grid made of aluminium cells.

# Light Shooter Adjustable Trim

# Dimmable

designed by FLOS Architectural

High-performance embedded light fixture for LED light source. Remote 220-240V power supply included.

03.6503.40.ADA - 316lm White 03.6503.14.ADA - 316lm Black



# Light Shooter Adjustable Trim Dimmable . Lamps



# **Power LED**

Lamp category:

LED

Socket:

Special base

Lamp type:

Power LED



# **CERTIFICATIONS**



















Flos.architectural@flos.com www.flos.com