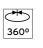

#### **OPTICAL**

Aiming Adjustable
Light distribution symmetry Symmetric
Beam angle 13° Spot