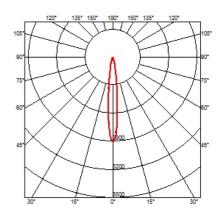

#### **OPTICAL**

Aiming Adjustable
Light distribution symmetry Symmetric
Beam angle 13° Spot