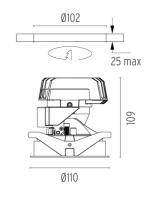

#### **PHYSICAL**

Cutout diameter (mm)102Recessed depth (mm)170Construction materialAluminiumWeight (kg)0,45