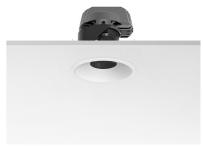

## LIGHT SHOOTER ADJUSTABLE TRIM DIMMABLE

Number of heads

Mounting Ceiling recessed

Lamps descriptionPower LED 10W 850 Im 2700K CRI 90Luminaire luminous fluxExtreme Cut-off. See reference number

Voltage (V) 220/240 Environment Indoor

#### **PHYSICAL**

Cutout diameter (mm)102Recessed depth (mm)170Construction materialAluminiumWeight (kg)0,45