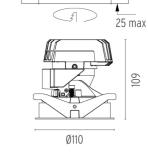

#### **PHYSICAL**

Cutout diameter (mm)102Recessed depth (mm)170Construction materialAluminiumWeight (kg)0,45

# Light Shooter Adjustable Trim Dimmable

designed by FLOS Architectural

High-performance embedded light fixture for LED light source. Remote 220-240V power supply included.

03.6503.40.ADA - 316lm White
03.6503.14.ADA - 316lm Black

# Dimmable

designed by FLOS Architectural

High-performance embedded light fixture for LED light source. Remote 220-240V power supply included.

03.6503.40.ADA - 316lm White 03.6503.14.ADA - 316lm Black