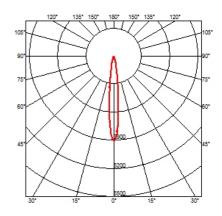

#### **OPTICAL**

Aiming Adjustable
Light distribution symmetry Symmetric
Beam angle 13° Spot