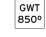

## LIGHT SHOOTER ADJUSTABLE TRIM DIMMABLE

Number of heads

Mounting Ceiling recessed

Lamps descriptionPower LED 10W 850 Im 2700K CRI 90Luminaire luminous fluxExtreme Cut-off. See reference number

Voltage (V) 220/240 Environment Indoor