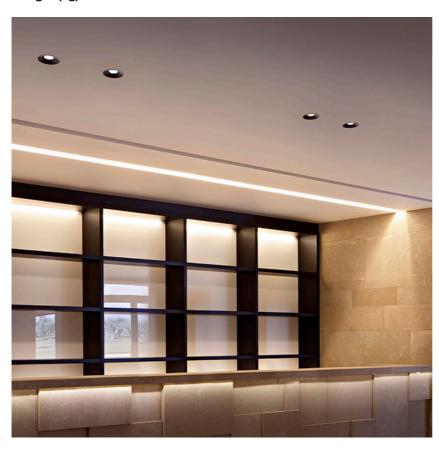

# Light Shooter Adjustable Trim Dimmable

designed by FLOS Architectural

High-performance embedded light fixture for LED light source. Remote 220-240V power supply included.

03.6503.40.ADA - 316lm White
03.6503.14.ADA - 316lm Black

# Dimmable

designed by FLOS Architectural

High-performance embedded light fixture for LED light source. Remote 220-240V power supply included.

03.6503.40.ADA - 316lm White 03.6503.14.ADA - 316lm Black