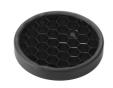

es** LED: All the models include an accessory for IP54.

#### **OPTICAL**

Aiming Adjustable
Light distribution symmetry Symmetric
Beam angle 13° Spot

#### **ELECTRICAL**

Transformer availability Included
Transformer mounting Remote
Transformer type Electronic
Emergency Without
Insulation class Class II

#### **PHYSICAL**

Cutout diameter (mm)102Recessed depth (mm)170Construction materialAluminiumWeight (kg)0,45





**Light Shooter Adjustable Trim** designed by FLOS Architectural

High-performance embedded light fixture for LED light source. Remote 220-240V power supply included.

03.6503.40A - 316lm White
03.6503.14A - 316lm Black



## **CERTIFICATIONS**

















Flos.architectural@flos.com www.flos.com



## **Light Shooter Adjustable Trim . Accessories**

### **Optical**





08.8041.68

# Elliptical light distribution lens

Elliptical light distribution lens in 4mm thick tempered glass.

08.8412.14

#### Honeycomb

"Honeycomb" anti-glare grid made of aluminium cells.

## **Light Shooter Adjustable Trim. Lamps**



**Power LED** 

Lamp category:

LED

Socket:

Special base

Lamp type:

Power LED



**Light Shooter Adjustable Trim** designed by FLOS Architectural

High-performance embedded light fixture for LED light source. Remote 220-240V power supply included.

03.6503.40A - 316lm White
03.6503.14A - 316lm Black



#### **CERTIFICATIONS**



















Flos.architectural@flos.com www.flos.com