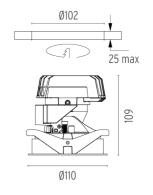

#### **PHYSICAL**

Cutout diameter (mm)102Recessed depth (mm)170Construction materialAluminiumWeight (kg)0,45

**Light Shooter Adjustable Trim** designed by FLOS Architectural

High-performance embedded light fixture for LED light source. Remote 220-240V power supply included.