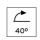

#### **OPTICAL**

Aiming Adjustable
Light distribution symmetry Symmetric
Beam angle 13° Spot