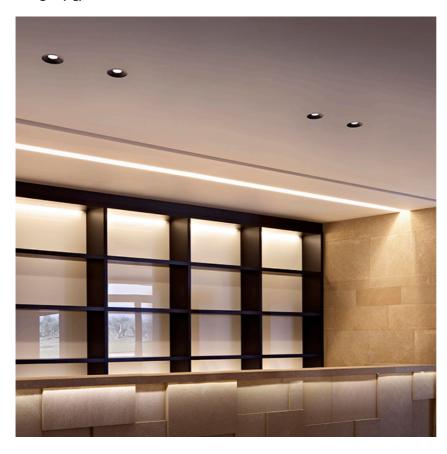

## LIGHT SHOOTER ADJUSTABLE TRIM

Number of heads

**Mounting** Ceiling recessed

Lamps descriptionPower LED 10W 850 Im 2700K CRI 90Luminaire luminous fluxExtreme Cut-off. See reference number

Voltage (V) 220/240 Environment Indoor

#### **PHYSICAL**

Cutout diameter (mm)102Recessed depth (mm)170Construction materialAluminiumWeight (kg)0,45

**Light Shooter Adjustable Trim** designed by FLOS Architectural

High-performance embedded light fixture for LED light source. Remote 220-240V power supply included.

**Light Shooter Adjustable Trim** designed by FLOS Architectural

High-performance embedded light fixture for LED light source. Remote 220-240V power supply included.

03.6503.40A - 316lm White
03.6503.14A - 316lm Black