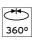

#### **OPTICAL**

Aiming Adjustable
Light distribution symmetry Symmetric
Beam angle 13° Spot