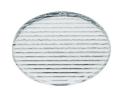

# Elliptical light distribution lens

Elliptical light distribution lens in 4mm thick tempered glass.

08.8412.14