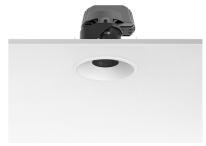

## LIGHT SHOOTER ADJUSTABLE TRIM

Number of heads

**Mounting** Ceiling recessed

Lamps descriptionPower LED 10W 850 Im 2700K CRI 90Luminaire luminous fluxExtreme Cut-off. See reference number

Voltage (V) 220/240 Environment Indoor

#### **PHYSICAL**

Cutout diameter (mm)102Recessed depth (mm)170Construction materialAluminiumWeight (kg)0,45

**Light Shooter Adjustable Trim** designed by FLOS Architectural

High-performance embedded light fixture for LED light source. Remote 220-240V power supply included.