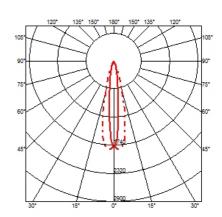

#### **OPTICAL**

Aiming Adjustable
Light distribution symmetry Symmetric
Beam angle 13° Spot