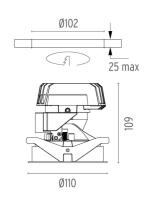

#### **PHYSICAL**

Cutout diameter (mm)102Recessed depth (mm)170Construction materialAluminiumWeight (kg)0,45

**Light Shooter Adjustable Trim** designed by FLOS Architectural

High-performance embedded light fixture for LED light source. Remote 220-240V power supply included.