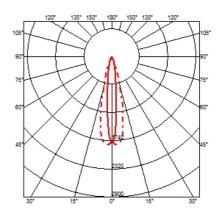

#### **OPTICAL**

Aiming Adjustable
Light distribution symmetry Symmetric
Beam angle 13° Spot