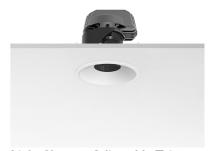

## LIGHT SHOOTER ADJUSTABLE TRIM

Number of heads

**Mounting** Ceiling recessed

Lamps descriptionPower LED 10W 850 Im 2700K CRI 90Luminaire luminous fluxExtreme Cut-off. See reference number

Voltage (V) 220/240 Environment Indoor

#### **PHYSICAL**

Cutout diameter (mm)102Recessed depth (mm)170Construction materialAluminiumWeight (kg)0,45

**Light Shooter Adjustable Trim** designed by FLOS Architectural

High-performance embedded light fixture for LED light source. Remote 220-240V power supply included.

**Light Shooter Adjustable Trim** designed by FLOS Architectural

High-performance embedded light fixture for LED light source. Remote 220-240V power supply included.

03.6503.40A - 316lm White
03.6503.14A - 316lm Black