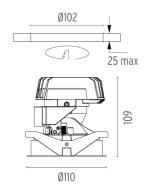

## **PHYSICAL**

Cutout diameter (mm)102Recessed depth (mm)170Construction materialAluminiumWeight (kg)0,45

**Light Shooter Adjustable Trim** designed by FLOS Architectural

High-performance embedded light fixture for LED light source. Remote 220-240V power supply included.