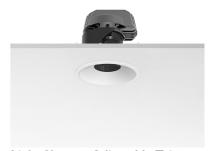

# LIGHT SHOOTER ADJUSTABLE TRIM

Number of heads

**Mounting** Ceiling recessed

Lamps descriptionPower LED 10W 910 Im 3000K CRI 90Luminaire luminous fluxExtreme Cut-off. See reference number

Voltage (V) 220/240 Environment Indoor

## **PHYSICAL**

Cutout diameter (mm)102Recessed depth (mm)170Construction materialAluminiumWeight (kg)0,45

**Light Shooter Adjustable Trim** designed by FLOS Architectural

High-performance embedded light fixture for LED light source. Remote 220-240V power supply included.