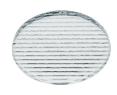

Indoor

Notes LED: All the models include an accessory for IP54.

#### **OPTICAL**

AimingAdjustableLight distribution symmetrySymmetricBeam angle25° Flood

## **ELECTRICAL**

Transformer availability Included
Transformer mounting Remote
Transformer type Electronic
Emergency Without
Insulation class Class II

## **PHYSICAL**

Cutout diameter (mm)102Recessed depth (mm)170Construction materialAluminiumWeight (kg)0,45





**Light Shooter Adjustable Trim** designed by FLOS Architectural

High-performance embedded light fixture for LED light source. Remote 220-240V power supply included.

03.6501.40A - 490lm White 03.6501.14A - 490lm Black



## **CERTIFICATIONS**



















Flos.architectural@flos.com www.flos.com



# **Light Shooter Adjustable Trim . Accessories**

## **Optical**





08.8041.68

# Elliptical light distribution lens

Elliptical light distribution lens in 4mm thick tempered glass.

08.8412.14

## Honeycomb

"Honeycomb" anti-glare grid made of aluminium cells.

# Light Shooter Adjustable Trim . Lamps



**Power LED** 

Lamp category:

LED

Socket:

Special base

Lamp type:

Power LED



**Light Shooter Adjustable Trim** designed by FLOS Architectural

High-performance embedded light fixture for LED light source. Remote 220-240V power supply included.

03.6501.40A - 490lm White
03.6501.14A - 490lm Black



## **CERTIFICATIONS**



















Flos.architectural@flos.com www.flos.com