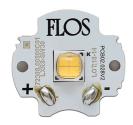

# Light Shooter Adjustable Trim . Lamps

**Power LED** 

Lamp category:

LED

Socket:

Special base

Lamp type:

Power LED