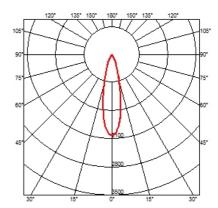

#### **OPTICAL**

AimingAdjustableLight distribution symmetrySymmetricBeam angle25° Flood

# Elliptical light distribution lens

Elliptical light distribution lens in 4mm thick tempered glass.

08.8412.14