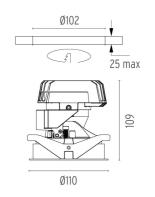

## **PHYSICAL**

Cutout diameter (mm)102Recessed depth (mm)170Construction materialAluminiumWeight (kg)0,45

**Light Shooter Adjustable Trim** designed by FLOS Architectural

High-performance embedded light fixture for LED light source. Remote 220-240V power supply included.