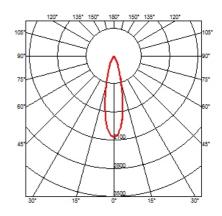

#### **OPTICAL**

AimingAdjustableLight distribution symmetrySymmetricBeam angle25° Flood

# Elliptical light distribution lens

Elliptical light distribution lens in 4mm thick tempered glass.

08.8412.14