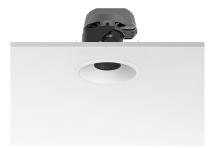

## **PHYSICAL**

Cutout diameter (mm)102Recessed depth (mm)170Construction materialAluminiumWeight (kg)0,45

**Light Shooter Adjustable Trim** designed by FLOS Architectural

High-performance embedded light fixture for LED light source. Remote 220-240V power supply included.

**Light Shooter Adjustable Trim** designed by FLOS Architectural

High-performance embedded light fixture for LED light source. Remote 220-240V power supply included.

03.6501.40A - 490lm White
03.6501.14A - 490lm Black