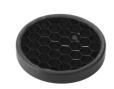

ndoor

Notes LED: All the models include an accessory for IP54.

#### **OPTICAL**

AimingAdjustableLight distribution symmetrySymmetricBeam angle25° Flood

## **ELECTRICAL**

Transformer availability Included
Transformer mounting Remote
Transformer type Electronic
Emergency Without
Insulation class Class II

## **PHYSICAL**

Cutout diameter (mm)102Recessed depth (mm)170Construction materialAluminiumWeight (kg)0,45





**Light Shooter Adjustable Trim** designed by FLOS Architectural

High-performance embedded light fixture for LED light source. Remote 220-240V power supply included.

03.6501.40A - 490lm White 03.6501.14A - 490lm Black



## **CERTIFICATIONS**



















Flos.architectural@flos.com www.flos.com



# **Light Shooter Adjustable Trim . Accessories**

## **Optical**





08.8041.68

# Elliptical light distribution lens

Elliptical light distribution lens in 4mm thick tempered glass.

08.8412.14

## Honeycomb

"Honeycomb" anti-glare grid made of aluminium cells.

# Light Shooter Adjustable Trim . Lamps



**Power LED** 

Lamp category:

LED

Socket:

Special base

Lamp type:

Power LED



**Light Shooter Adjustable Trim** designed by FLOS Architectural

High-performance embedded light fixture for LED light source. Remote 220-240V power supply included.

03.6501.40A - 490lm White
03.6501.14A - 490lm Black



## **CERTIFICATIONS**



















Flos.architectural@flos.com www.flos.com