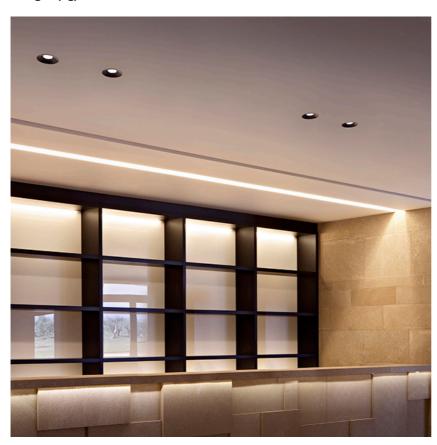

## **PHYSICAL**

Cutout diameter (mm)102Recessed depth (mm)170Construction materialAluminiumWeight (kg)0,45

**Light Shooter Adjustable Trim** designed by FLOS Architectural

High-performance embedded light fixture for LED light source. Remote 220-240V power supply included.

**Light Shooter Adjustable Trim** designed by FLOS Architectural

High-performance embedded light fixture for LED light source. Remote 220-240V power supply included.

03.6501.40A - 490lm White
03.6501.14A - 490lm Black