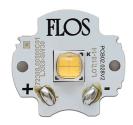

# **Light Shooter Adjustable Trim Dimmable . Lamps**

**Power LED** 

Lamp category:

LED

Socket:

Special base

Lamp type:

Power LED