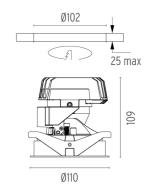

## **PHYSICAL**

Cutout diameter (mm)102Recessed depth (mm)170Construction materialAluminiumWeight (kg)0,45