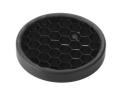

# **Optical**

08.8041.68

Elliptical light distribution lens

Elliptical light distribution lens in 4mm thick tempered glass.

08.8412.14

Honeycomb

"Honeycomb" anti-glare grid made of aluminium cells.

Light Shooter Adjustable Trim Dimmable