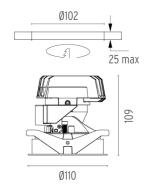

## **PHYSICAL**

Cutout diameter (mm)102Recessed depth (mm)170Construction materialAluminiumWeight (kg)0,45