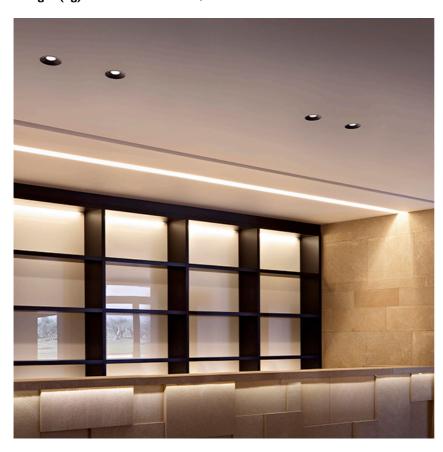

# Light Shooter Adjustable Trim Dimmable

designed by FLOS Architectural

High-performance embedded light fixture for LED light source. Remote 220-240V power supply included.

03.6500.40.ADA - 328lm White
03.6500.14.ADA - 328lm Black

designed by FLOS Architectural

High-performance embedded light fixture for LED light source. Remote 220-240V power supply included.

03.6500.40.ADA - 328lm White 03.6500.14.ADA - 328lm Black