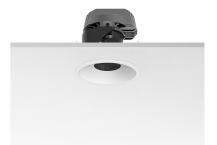

# Light Shooter Adjustable Trim Dimmable

designed by FLOS Architectural

High-performance embedded light fixture for LED light source. Remote 220-240V power supply included.

03.6500.40.ADA - 328lm White
03.6500.14.ADA - 328lm Black

designed by FLOS Architectural

High-performance embedded light fixture for LED light source. Remote 220-240V power supply included.

03.6500.40.ADA - 328lm White 03.6500.14.ADA - 328lm Black