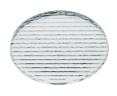

# **Optical**

08.8041.68

Elliptical light distribution lens

Elliptical light distribution lens in 4mm thick tempered glass.

08.8412.14

Honeycomb

"Honeycomb" anti-glare grid made of aluminium cells.

Light Shooter Adjustable Trim Dimmable