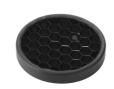

tes** LED: All the models include an accessory for IP54.

#### **OPTICAL**

Aiming Adjustable
Light distribution symmetry Symmetric
Beam angle 13° Spot

## **ELECTRICAL**

Transformer availability Included
Transformer mounting Remote
Transformer type Electronic
Emergency Without
Insulation class Class II

## **PHYSICAL**

Cutout diameter (mm)102Recessed depth (mm)170Construction materialAluminiumWeight (kg)0,45





**Light Shooter Adjustable Trim** designed by FLOS Architectural

High-performance embedded light fixture for LED light source. Remote 220-240V power supply included.

03.6500.40A - 328lm White
03.6500.14A - 328lm Black



## **CERTIFICATIONS**















IP 44

Flos.architectural@flos.com www.flos.com



# **Light Shooter Adjustable Trim . Accessories**

## **Optical**





08.8041.68

# Elliptical light distribution lens

Elliptical light distribution lens in 4mm thick tempered glass.

08.8412.14

## Honeycomb

"Honeycomb" anti-glare grid made of aluminium cells.

# Light Shooter Adjustable Trim . Lamps



**Power LED** 

Lamp category:

LED

Socket:

Special base

Lamp type:

Power LED



**Light Shooter Adjustable Trim** designed by FLOS Architectural

High-performance embedded light fixture for LED light source. Remote 220-240V power supply included.

03.6500.40A - 328lm White
03.6500.14A - 328lm Black



## **CERTIFICATIONS**

















Flos.architectural@flos.com www.flos.com