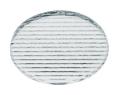

## **Optical**

08.8041.68

# Elliptical light distribution lens

Elliptical light distribution lens in 4mm thick tempered glass.

08.8412.14