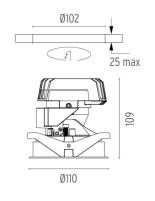

## **PHYSICAL**

Cutout diameter (mm)102Recessed depth (mm)170Construction materialAluminiumWeight (kg)0,45

**Light Shooter Adjustable Trim** designed by FLOS Architectural

High-performance embedded light fixture for LED light source. Remote 220-240V power supply included.

**Light Shooter Adjustable Trim** designed by FLOS Architectural

High-performance embedded light fixture for LED light source. Remote 220-240V power supply included.

03.6500.40A - 328lm White
03.6500.14A - 328lm Black