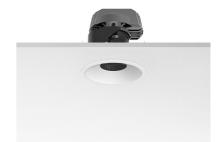

# LIGHT SHOOTER ADJUSTABLE TRIM

Number of heads

**Mounting** Ceiling recessed

Lamps descriptionPower LED 10W 910 Im 3000K CRI 90Luminaire luminous fluxExtreme Cut-off. See reference number

Voltage (V) 220/240 Environment Indoor

## **PHYSICAL**

Cutout diameter (mm)102Recessed depth (mm)170Construction materialAluminiumWeight (kg)0,45

**Light Shooter Adjustable Trim** designed by FLOS Architectural

High-performance embedded light fixture for LED light source. Remote 220-240V power supply included.

**Light Shooter Adjustable Trim** designed by FLOS Architectural

High-performance embedded light fixture for LED light source. Remote 220-240V power supply included.

03.6500.40A - 328lm White
03.6500.14A - 328lm Black