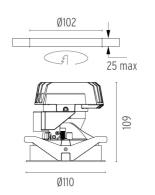

## **PHYSICAL**

Cutout diameter (mm)102Recessed depth (mm)170Construction materialAluminiumWeight (kg)0,45

**Light Shooter Adjustable Trim** designed by FLOS Architectural

High-performance embedded light fixture for LED light source. Remote 220-240V power supply included.