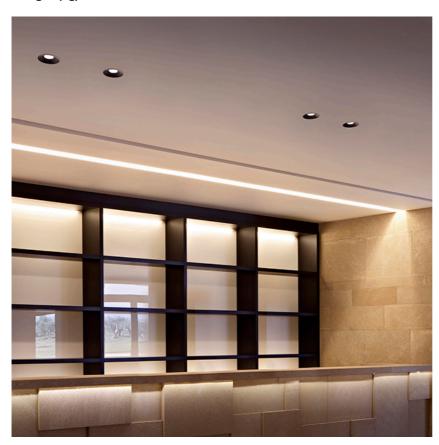

## **PHYSICAL**

Cutout diameter (mm)102Recessed depth (mm)170Construction materialAluminiumWeight (kg)0,45

**Light Shooter Adjustable Trim** designed by FLOS Architectural

High-performance embedded light fixture for LED light source. Remote 220-240V power supply included.

**Light Shooter Adjustable Trim** designed by FLOS Architectural

High-performance embedded light fixture for LED light source. Remote 220-240V power supply included.

03.6500.40A - 328lm White
03.6500.14A - 328lm Black