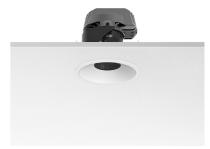

# LIGHT SHOOTER ADJUSTABLE TRIM

Number of heads

**Mounting** Ceiling recessed

Lamps descriptionPower LED 10W 910 Im 3000K CRI 90Luminaire luminous fluxExtreme Cut-off. See reference number

Voltage (V) 220/240 Environment Indoor

## **PHYSICAL**

Cutout diameter (mm)102Recessed depth (mm)170Construction materialAluminiumWeight (kg)0,45

**Light Shooter Adjustable Trim** designed by FLOS Architectural

High-performance embedded light fixture for LED light source. Remote 220-240V power supply included.