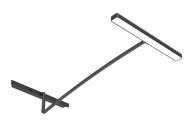

### Wallee

designed by Niels Bendtsen

Lighting LED module to be installed in The Tracking Magnet System.

## FLOS

Wallee . Lamps

Top LED Lamp category: LED Socket: Special base Lamp type: Top LED

Wallee designed by Niels Bendtsen

Lighting LED module to be installed in The Tracking Magnet System.