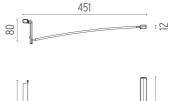

### Wallee

designed by Niels Bendtsen

Lighting LED module to be installed in The Tracking Magnet System.

## FLOS

Wallee . Lamps

Top LED Lamp category: LED Socket: Special base Lamp type: Top LED

Wallee designed by Niels Bendtsen

Lighting LED module to be installed in The Tracking Magnet System.