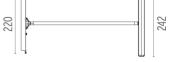

#### WALLEE

Number of heads Mounting Lamps description Luminaire luminous flux Voltage (V) Environment Notes I Track mounting Top LED 9W 800 Im 2700K CRI 90 See reference number 24 Indoor When installing Wallee, it may require