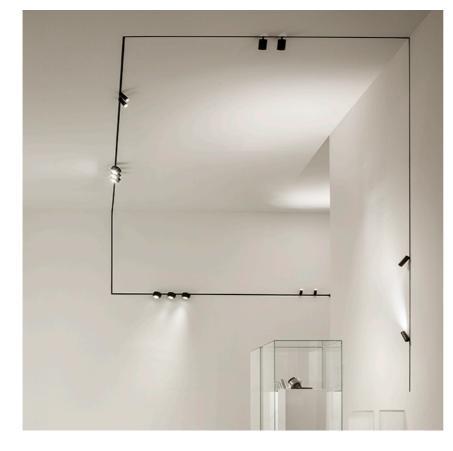

### Wallee

designed by Niels Bendtsen

Lighting LED module to be installed in The Tracking Magnet System.

## FLOS

Wallee . Lamps

Top LED Lamp category: LED Socket: Special base Lamp type: Top LED

Wallee designed by Niels Bendtsen

Lighting LED module to be installed in The Tracking Magnet System.