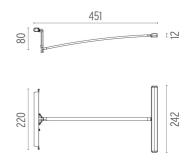

### Wallee

designed by Niels Bendtsen

Lighting LED module to be installed in The Tracking Magnet System.

## FLOS

Wallee . Lamps

Top LED Lamp category: LED Socket: Special base Lamp type: Top LED

Wallee designed by Niels Bendtsen

Lighting LED module to be installed in The Tracking Magnet System.