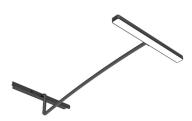

### Wallee

designed by Niels Bendtsen

Lighting LED module to be installed in The Tracking Magnet System.

## FLOS

Wallee . Lamps

Top LED Lamp category: LED Socket: Special base Lamp type: Top LED

Wallee designed by Niels Bendtsen

Lighting LED module to be installed in The Tracking Magnet System.