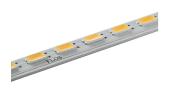

#### WALLEE

Number of heads Mounting Lamps description Luminaire luminous flux Voltage (V) Environment Notes I Track mounting Top LED 9W 800 Im 2700K CRI 90 See reference number 24 Indoor When installing Wallee, it may require

### Wallee

designed by Niels Bendtsen

Lighting LED module to be installed in The Tracking Magnet System.

## FLOS

Wallee . Lamps

Top LED Lamp category: LED Socket: Special base Lamp type: Top LED

Wallee designed by Niels Bendtsen

Lighting LED module to be installed in The Tracking Magnet System.