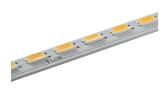

# Wallee . Lamps

**Top LED** 

Lamp category:

LED

Socket:

Special base

Lamp type:

Top LED