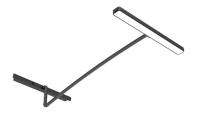

#### Wallee

designed by Niels Bendtsen

Lighting LED module to be installed in The Tracking Magnet System.

# Wallee

designed by Niels Bendtsen

Lighting LED module to be installed in The Tracking Magnet System.