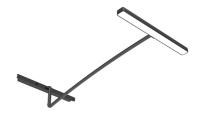

#### Wallee

designed by Niels Bendtsen

Lighting LED module to be installed in The Tracking Magnet System.

# Wallee

designed by Niels Bendtsen

Lighting LED module to be installed in The Tracking Magnet System.