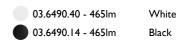

# Wallee . Lamps

**Top LED** 

Lamp category:

LED

Socket:

Special base

Lamp type:

Top LED