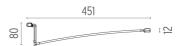

#### **WALLEE**

**Number of heads** 

**Mounting** Track mounting

Top LED 9W 820 Im 3000K CRI 90 Lamps description

Luminaire luminous flux See reference number

Voltage (V) 24 **Environment** Indoor

Notes

When installing Wallee, it may require a manual adjustment by the client/installer. Find information on how to carry out this adjustment in the instruction sheets. Only allowed with Tracking Magnet Recessed and horizontal installation.