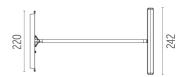

#### **WALLEE**

**Number of heads** 

**Mounting** Track mounting

Top LED 9W 820 Im 3000K CRI 90 Lamps description

Luminaire luminous flux See reference number

Voltage (V) 24 **Environment** Indoor

Notes

When installing Wallee, it may require a manual adjustment by the client/installer. Find information on how to carry out this adjustment in the instruction sheets. Only allowed with Tracking Magnet Recessed and horizontal installation.