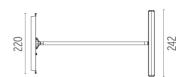

#### **WALLEE**

**Number of heads** 

**Mounting** Track mounting

Top LED 9W 820 Im 3000K CRI 90 Lamps description

Luminaire luminous flux See reference number

Voltage (V) 24 **Environment** Indoor

Notes

When installing Wallee, it may require a manual adjustment by the client/installer. Find information on how to carry out this adjustment in the instruction sheets. Only allowed with Tracking Magnet Recessed and horizontal installation.