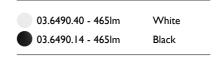

# Wallee . Lamps

**Top LED** 

Lamp category:

LED

Socket:

Special base

Lamp type:

Top LED