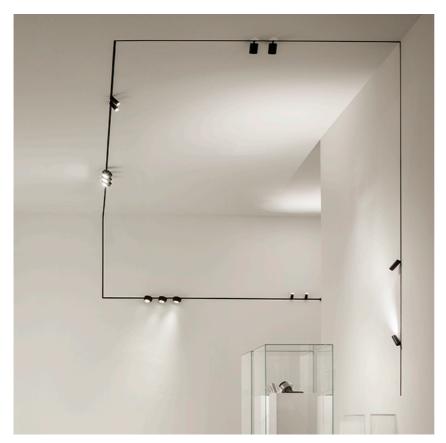

#### Wallee

designed by Niels Bendtsen

Lighting LED module to be installed in The Tracking Magnet System.

# Wallee

designed by Niels Bendtsen

Lighting LED module to be installed in The Tracking Magnet System.