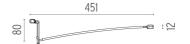

#### **WALLEE**

**Number of heads** 

**Mounting** Track mounting

Top LED 9W 820 Im 3000K CRI 90 Lamps description

Luminaire luminous flux See reference number

Voltage (V) 24 **Environment** Indoor

Notes

When installing Wallee, it may require a manual adjustment by the client/installer. Find information on how to carry out this adjustment in the instruction sheets. Only allowed with Tracking Magnet Recessed and horizontal installation.

### **OPTICAL**

**Aiming** Adjustable Light distribution symmetry Symmetric Beam angle 96°