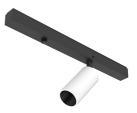

### Spot Tracking 50

designed by FLOS Architectural

<div>Accent lighting LED module to be installed in The Tracking Magnet System.</div>

#### PHYSICAL

Width (mm) Spot diameter (mm) Construction material Weight (kg) 185 35 Aluminium 0,05

L

Aluminum

Adjustable

Symmetric

28° Medium

Separate item

## Spot Tracking 50 designed by FLOS Architectural

<div>Accent lighting LED module to be installed in The Tracking Magnet System.</div>