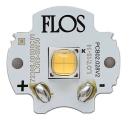

#### **SPOT TRACKING 50**

Number of heads Mounting Lamps description Luminaire luminous flux Voltage (V) Environment Notes

Track mounting Power LED 4,2W 410 Im 2700K CRI 90 Extreme Cut-off. See reference number 24 Indoor Maximum 24 spots for a single driver. Ask FLOS for other combinations. Accessories included (honeycomb and screening crosspiece).

Electronic dimmable

Remote

Without

Class III

Spot Tracking 50. Lamps

Power LED Lamp category: LED Socket: Special base Lamp type: Power LED