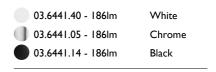

#### **SPOT TRACKING 50**

Number of heads Mounting Lamps description Luminaire luminous flux Voltage (V) Environment Notes

Track mounting Power LED 4,2W 410 Im 2700K CRI 90 Extreme Cut-off. See reference number 24 Indoor Maximum 24 spots for a single driver. Ask FLOS for other combinations. Accessories included (honeycomb and screening crosspiece).

Electronic dimmable

Remote

Without

Class III

Spot Tracking 50. Lamps

Power LED Lamp category: LED Socket: Special base Lamp type: Power LED