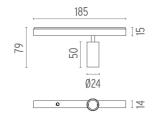

#### PHYSICAL

Width (mm) Spot diameter (mm) Construction material Weight (kg) 185 35 Aluminium 0,05

L

Aluminum

Adjustable

Symmetric

28° Medium

Separate item