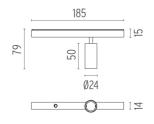

#### PHYSICAL

Width (mm) Spot diameter (mm) Construction material Weight (kg) 185 35 Aluminium 0,05

L

Aluminum

Adjustable

Symmetric

28° Medium

Separate item