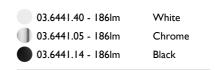

#### **SPOT TRACKING 50**

Number of heads Mounting Lamps description Luminaire luminous flux Voltage (V) Environment Notes

Track mounting Power LED 4,2W 410 Im 2700K CRI 90 Extreme Cut-off. See reference number 24 Indoor Maximum 24 spots for a single driver. Ask FLOS for other combinations. Accessories included (honeycomb and screening crosspiece).