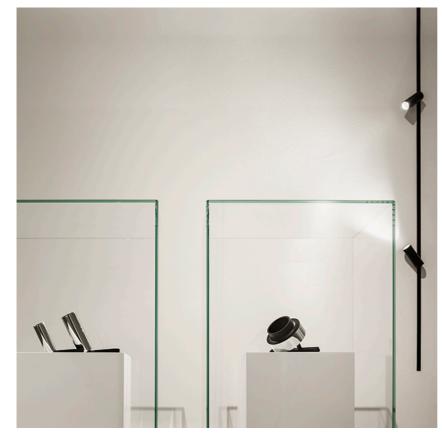

### Spot Tracking 120 designed by FLOS Architectural

<div>Accent lighting LED module to be installed in The Tracking Magnet System.</div>

OPTICAL

Reflector finish Aiming Light distribution symmetry Beam angle

#### Flos.architectural@flos.com

Spot Tracking 120 . Lamps

Power LED LED Socket: Special base Lamp type: Power LED

Spot Tracking 120 designed by FLOS Architectural

<div>Accent lighting LED module to
be installed in The Tracking Magnet
System.</div>