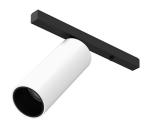

### Spot Tracking 120 designed by FLOS Architectural

<div>Accent lighting LED module to be installed in The Tracking Magnet System.</div>

OPTICAL

Reflector finish Aiming Light distribution symmetry Beam angle

### PHYSICAL

Width (mm) Spot diameter (mm) Construction material Weight (kg) 185 46 Aluminium 0,30

L

Aluminum

Adjustable

Symmetric

28° Flood

Separate item