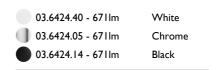

# SPOT TRACKING 120

Number of heads Mounting Lamps description Luminaire luminous flux Voltage (V) Environment Notes

Track mounting Power LED 12,5W 985 Im 2700K CRI 90 Extreme Cut-off. See reference number 24 Indoor Maximum 10 spots for a single driver. Ask FLOS for other combinations. Accessories included (honeycomb and screening crosspiece).