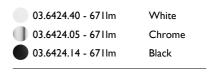

# SPOT TRACKING 120

Number of heads Mounting Lamps description Luminaire luminous flux Voltage (V) Environment Notes

Track mounting Power LED 12,5W 985 Im 2700K CRI 90 Extreme Cut-off. See reference number 24 Indoor Maximum 10 spots for a single driver. Ask FLOS for other combinations. Accessories included (honeycomb and screening crosspiece).