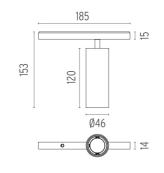

### PHYSICAL

Width (mm) Spot diameter (mm) Construction material Weight (kg) 185 46 Aluminium 0,30

L

Aluminum

Adjustable

Symmetric

28° Flood

Separate item