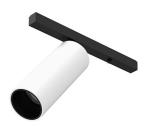

### Spot Tracking 120 designed by FLOS Architectural

<div>Accent lighting LED module to be installed in The Tracking Magnet System.</div>

OPTICAL

Reflector finish Aiming Light distribution symmetry Beam angle

### PHYSICAL

Width (mm) Spot diameter (mm) Construction material Weight (kg) 185 46 Aluminium 0,30

L

Aluminum

Adjustable

Symmetric

28° Flood

Separate item