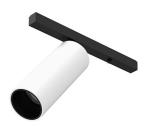

### Spot Tracking 120 designed by FLOS Architectural

<div>Accent lighting LED module to be installed in The Tracking Magnet System.</div>

#### PHYSICAL

Width (mm) Spot diameter (mm) Construction material Weight (kg) 185 46 Aluminium 0,30

L

Aluminum

Adjustable

Symmetric

25° Medium

Separate item