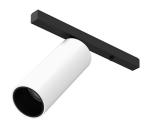

### Spot Tracking 120 designed by FLOS Architectural

<div>Accent lighting LED module to be installed in The Tracking Magnet System.</div>

#### PHYSICAL

Width (mm) Spot diameter (mm) Construction material Weight (kg) 185 46 Aluminium 0,30

L

Aluminum

Adjustable

Symmetric

25° Medium

Separate item