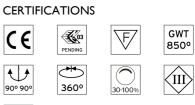

Electronic dimmable

Remote

Without

Class III

Spot Tracking 120 . Lamps

Power LED LED Socket: Special base Lamp type: Power LED

Spot Tracking 120 designed by FLOS Architectural

<div>Accent lighting LED module to
be installed in The Tracking Magnet
System.</div>