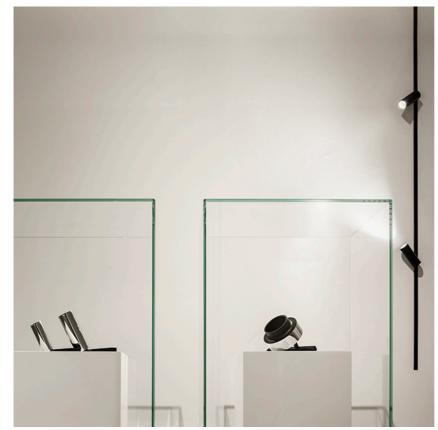

### Spot Tracking 120 designed by FLOS Architectural

<div>Accent lighting LED module to be installed in The Tracking Magnet System.</div>

Electronic dimmable

Remote

Without

Class III

Spot Tracking 120 . Lamps

Power LED LED Socket: Special base Lamp type: Power LED

Spot Tracking 120 designed by FLOS Architectural

<div>Accent lighting LED module to
be installed in The Tracking Magnet
System.</div>