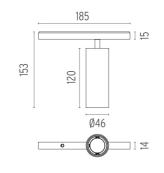

#### PHYSICAL

Width (mm) Spot diameter (mm) Construction material Weight (kg) 185 46 Aluminium 0,30

L

Aluminum

Adjustable

Symmetric

25° Medium

Separate item