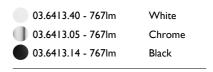

# SPOT TRACKING 120

Number of heads Mounting Lamps description Luminaire luminous flux Voltage (V) Environment Notes

Track mounting Power LED 12,5W 985 Im 2700K CRI 90 Extreme Cut-off. See reference number 24 Indoor Maximum 10 spots for a single driver. Ask FLOS for other combinations. Accessories included (honeycomb and screening crosspiece).