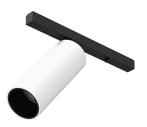

Notes

Spot Tracking 120

System.</div>

designed by FLOS Architectural

<div>Accent lighting LED module to
be installed in The Tracking Magnet

**Spot Tracking I 20** designed by FLOS Architectural

<div>Accent lighting LED module to
be installed in The Tracking Magnet
System./div>

03.6412.40A - 814lm White
03.6412.05A - 814lm Chrome
03.6412.14A - 814lm Black