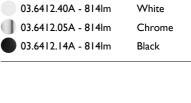

**Spot Tracking I 20** designed by FLOS Architectural

<div>Accent lighting LED module to
be installed in The Tracking Magnet
System./div>

03.6412.40A - 814lm White
03.6412.05A - 814lm Chrome
03.6412.14A - 814lm Black