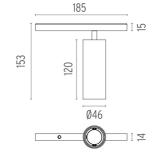

#### **PHYSICAL**

Width (mm) 185 Spot diameter (mm) 46

Aluminium **Construction material** Weight (kg) 0,30