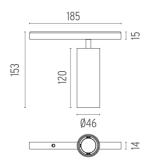

#### **SPOT TRACKING 120**

**Number of heads** 

**Mounting** Track mounting

Power LED 12,5W 1060 lm 3000K CRI 90 Lamps description Luminaire luminous flux Extreme Cut-off. See reference number

Voltage (V) **Environment** Indoor

#### **PHYSICAL**

Width (mm) 185 Spot diameter (mm) 46

Aluminium **Construction material** Weight (kg) 0,30