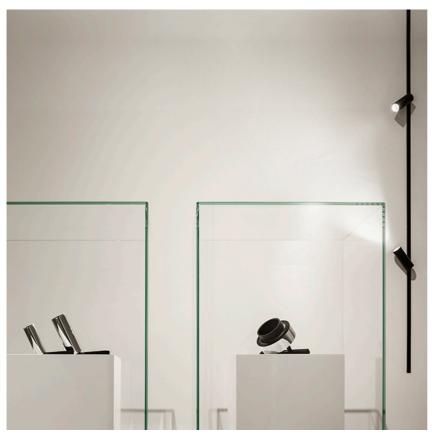

Notes

Spot Tracking 120

System.</div>

designed by FLOS Architectural

<div>Accent lighting LED module to
be installed in The Tracking Magnet

**Spot Tracking I 20** designed by FLOS Architectural

<div>Accent lighting LED module to
be installed in The Tracking Magnet
System./div>

03.6412.40A - 814lm White
03.6412.05A - 814lm Chrome
03.6412.14A - 814lm Black