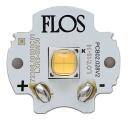

### SPOT TRACKING 90

Number of heads Mounting Lamps description Luminaire luminous flux Voltage (V) Environment Notes

Track mounting Power LED 9,6W 900 Im 3000K CRI 90 Extreme Cut-off. See reference number 24 Indoor Maximum 13 spots for a single driver. Ask FLOS for other combinations. Accessories included (honeycomb and screening crosspiece).

### Spot Tracking 90 designed by FLOS Architectural

<div>Accent lighting LED module to be installed in The Tracking Magnet System.</div>

Spot Tracking 90 . Lamps

Power LED LED Socket: Special base Lamp type: Power LED