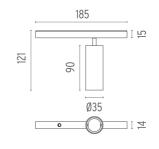

### PHYSICAL

Width (mm) Spot diameter (mm) Construction material Weight (kg) Electronic dimmable Without Class III

185 35 Aluminium 0,18

L

Aluminum

Adjustable

Symmetric

26° Medium