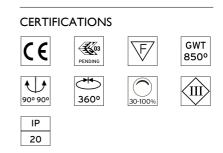

# ELECTRICAL

Transformer availability Transformer mounting Transformer type Emergency Insulation class

### PHYSICAL

Width (mm) Spot diameter (mm) Construction material Weight (kg) Electronic dimmable Without Class III

185 35 Aluminium 0,18

L

Aluminum

Adjustable

Symmetric

26° Medium