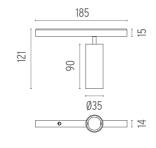

### PHYSICAL

Width (mm) Spot diameter (mm) Construction material Weight (kg) Electronic dimmable Without Class III

185 35 Aluminium 0,18

L

Aluminum

Adjustable

Symmetric

26° Medium