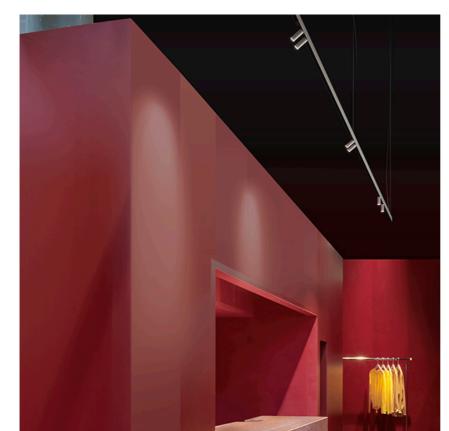

### Spot Tracking 90 designed by FLOS Architectural

<div>Accent lighting LED module to be installed in The Tracking Magnet System.</div>

Spot Tracking 90 . Lamps

Power LED LED Socket: Special base Lamp type: Power LED

# Spot Tracking 90 designed by FLOS Architectural

<div>Accent lighting LED module to
be installed in The Tracking Magnet
System.</div>

Flos.architectural@flos.com