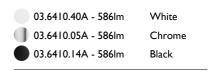

### SPOT TRACKING 90

Number of heads Mounting Lamps description Luminaire luminous flux Voltage (V) Environment Notes

Track mounting Power LED 9,6W 900 Im 3000K CRI 90 Extreme Cut-off. See reference number 24 Indoor Maximum 13 spots for a single driver. Ask FLOS for other combinations. Accessories included (honeycomb and screening crosspiece).