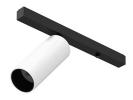

### Spot Tracking 90 designed by FLOS Architectural

<div>Accent lighting LED module to be installed in The Tracking Magnet System.</div>

Spot Tracking 90 . Lamps

Power LED LED Socket: Special base Lamp type: Power LED

# Spot Tracking 90 designed by FLOS Architectural

<div>Accent lighting LED module to
be installed in The Tracking Magnet
System.</div>

Flos.architectural@flos.com