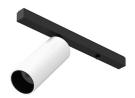

### Spot Tracking 90 designed by FLOS Architectural

<div>Accent lighting LED module to be installed in The Tracking Magnet System.</div>

Spot Tracking 90 . Lamps

Power LED LED Socket: Special base Lamp type: Power LED

# Spot Tracking 90 designed by FLOS Architectural

<div>Accent lighting LED module to
be installed in The Tracking Magnet
System.</div>

Flos.architectural@flos.com