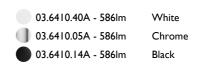

### SPOT TRACKING 90

Number of heads Mounting Lamps description Luminaire luminous flux Voltage (V) Environment Notes

Track mounting Power LED 9,6W 900 Im 3000K CRI 90 Extreme Cut-off. See reference number 24 Indoor Maximum 13 spots for a single driver. Ask FLOS for other combinations. Accessories included (honeycomb and screening crosspiece).