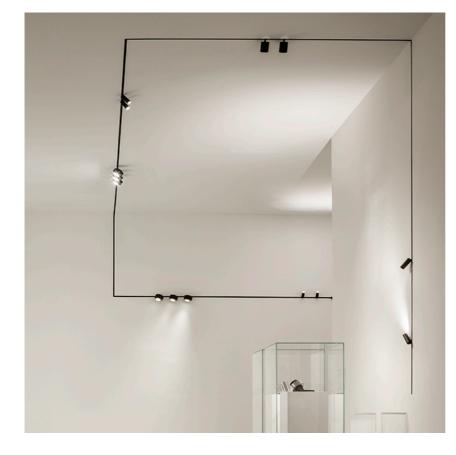

#### Light Stripe 1200 mm designed by FLOS Architectural

Diffused LED light module to be installed in The Tracking Magnet System.

## CERTIFICATIONS

F

/ IP 20

Light Stripe 1200 mm . Lamps

Top LED Lamp category: LED Socket: Special base Lamp type: Top LED

Light Stripe 1200 mm designed by FLOS Architectural

Diffused LED light module to be installed in The Tracking Magnet System.