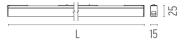

#### ELECTRICAL

Transformer availability Transformer mounting Transformer type Emergency

PHYSICAL Length (mm)

1200

L

Fixed

93°

Symmetric