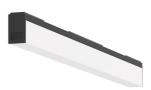

#### LIGHT STRIPE 1200 MM

Number of heads Mounting Lamps description Luminaire luminous flux Voltage (V) Environment

Track mounting Top LED 10,8W 915 Im 3000K CRI 80 See reference number 24 Indoor

#### ELECTRICAL

Transformer availability Transformer mounting Transformer type Emergency

PHYSICAL Length (mm)

1200

L

Fixed

93°

Symmetric

#### Light Stripe 1200 mm designed by FLOS Architectural

Diffused LED light module to be installed in The Tracking Magnet System.

## CERTIFICATIONS

F

/ IP 20

Light Stripe 1200 mm . Lamps

Top LED Lamp category: LED Socket: Special base Lamp type: Top LED

Light Stripe 1200 mm designed by FLOS Architectural

Diffused LED light module to be installed in The Tracking Magnet System.