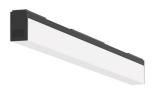

#### Light Stripe 1200 mm designed by FLOS Architectural

Diffused LED light module to be installed in The Tracking Magnet System.

## CERTIFICATIONS

F

/ IP 20

Light Stripe 1200 mm . Lamps

Top LED Lamp category: LED Socket: Special base Lamp type: Top LED

Light Stripe 1200 mm designed by FLOS Architectural

Diffused LED light module to be installed in The Tracking Magnet System.