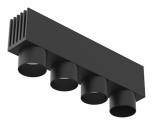

#### Multi Spot 4 On Board Dimmer designed by FLOS Architectural

Accent lighting LED module to be installed in The Running Magnet 2.0 System. Built-in DC/DC electronic voltage converter.

## Multi Spot 4 On Board Dimmer . Accessories

### Optical

08.8760.00

08.8759.00

**Elliptical Lens** 

Multi Spot 4 On Board Dimmer designed by FLOS Architectural

Accent lighting LED module to be installed in The Running Magnet 2.0 System. Built-in DC/DC electronic voltage converter.