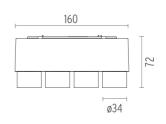

### PHYSICAL

| Spot diameter (mm) |  |
|--------------------|--|
| Weight (kg)        |  |