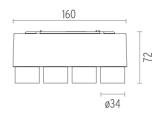

### PHYSICAL

| Spot diameter (mm) |  |
|--------------------|--|
| Weight (kg)        |  |