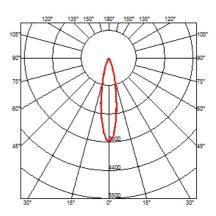

## OPTICAL

Aiming Light distribution symmetry Beam angle

## Multi Spot 4 On Board Dimmer . Lamps

Power LED Lamp category: LED Socket: Special base Lamp type: Power LED

Wide Flood lens accessory. Spot Module 30,6° / Multi Spot 28°