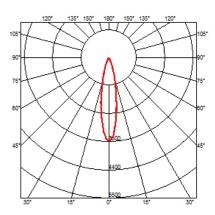

## OPTICAL

Aiming Light distribution symmetry Beam angle

### Optical

08.8760.00

08.8759.00

**Elliptical Lens** 

Multi Spot 4 On Board Dimmer designed by FLOS Architectural

Accent lighting LED module to be installed in The Running Magnet 2.0 System. Built-in DC/DC electronic voltage converter.