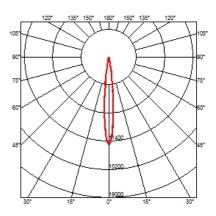

### OPTICAL

Aiming Light distribution symmetry Beam angle

## Multi Spot 4 On Board Dimmer . Lamps

Power LED Lamp category: LED Socket: Special base Lamp type: Power LED

Wide Flood lens accessory. Spot Module 30,6° / Multi Spot 28°