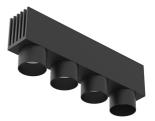

#### **MULTI SPOT 4 ON BOARD DIMMER**

L

Fixed

Symmetric

Separate item

Electronic dimmable

Remote

Without

Class III

34

II° Spot

Number of heads Mounting Lamps description Luminaire luminous flux Voltage (V) Environment

Track mounting Power LED 10W 4 x 226 lm 2700K CRI 90 Extreme Cut-off. See reference number 24 Indoor

#### Multi Spot 4 On Board Dimmer designed by FLOS Architectural

Accent lighting LED module to be installed in The Running Magnet 2.0 System. Built-in DC/DC electronic voltage converter.