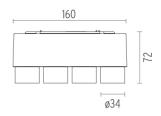

#### PHYSICAL

| Spot diameter (mm) |  |
|--------------------|--|
| Weight (kg)        |  |