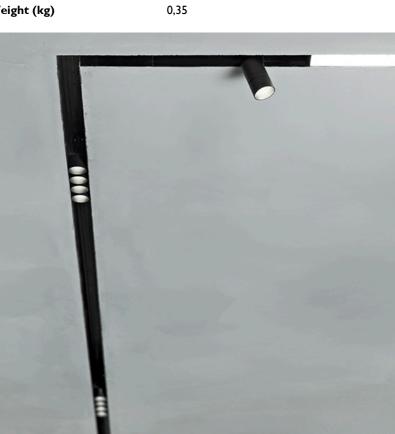

Class III

34

II° Spot

Number of heads Mounting Lamps description Luminaire luminous flux Voltage (V) Environment

Track mounting Power LED 10W 4 x 226 lm 2700K CRI 90 Extreme Cut-off. See reference number 24 Indoor

#### Multi Spot 4 On Board Dimmer designed by FLOS Architectural

Accent lighting LED module to be installed in The Running Magnet 2.0 System. Built-in DC/DC electronic voltage converter.