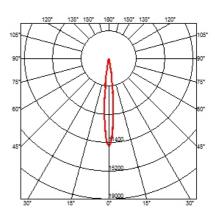

### OPTICAL

Aiming Light distribution symmetry Beam angle

#### PHYSICAL

| Spot diameter (mm) |  |
|--------------------|--|
| Weight (kg)        |  |