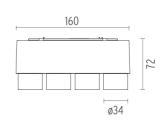

#### PHYSICAL

| Spot diameter (mm) |  |
|--------------------|--|
| Weight (kg)        |  |