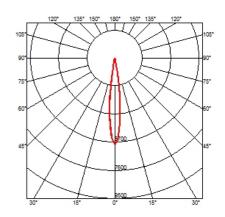

## **OPTICAL**

**Aiming** Adjustable Light distribution symmetry Symmetric 14° Spot Beam angle

## 03.6303.14ADA - 403lm Black