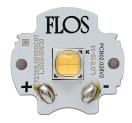

# Spot Module Dali Version . Lamps

**Power LED** 

Lamp category:

LED

Socket:

Special base

Lamp type:

Power LED