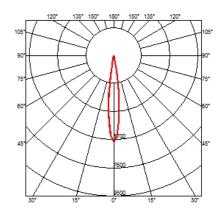

## **OPTICAL**

**Aiming** Adjustable Light distribution symmetry Symmetric 14° Spot Beam angle