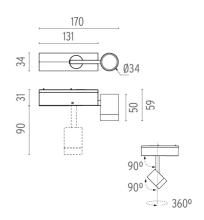

### **PHYSICAL**

Spot diameter (mm) 34 Weight (kg) 0,19

## **OPTICAL**

**Aiming** Adjustable Light distribution symmetry Symmetric 14° Spot Beam angle