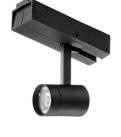

#### **Spot Module Dali Version** designed by FLOS Architectural

Accent lighting LED module to be installed in The Running Magnet 2.0 System. Built-in DC/DC electronic voltage converter.

## 03.6303.14ADA - 403lm Black

#### **SPOT MODULE DALI VERSION**

**Number of heads** 

**Mounting** Track mounting

Power LED 8W 560 Im 2700K CRI 90 Lamps description

See reference number Luminaire luminous flux

Voltage (V) 24 **Environment** Indoor

## **OPTICAL**

**Aiming** Adjustable Light distribution symmetry Symmetric 14° Spot Beam angle

### **PHYSICAL**

Spot diameter (mm) 34 Weight (kg) 0,19