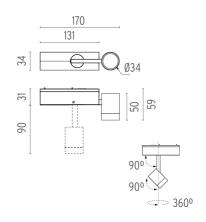

### **PHYSICAL**

Spot diameter (mm) 34 Weight (kg) 0,19

## **OPTICAL**

**Aiming** Adjustable Light distribution symmetry Symmetric 14° Spot Beam angle