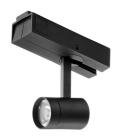

#### **Spot Module Dali Version** designed by FLOS Architectural

Accent lighting LED module to be installed in The Running Magnet 2.0 System. Built-in DC/DC electronic voltage converter.

**Elliptical Lens** 

**Spot Module Dali Version** designed by FLOS Architectural

Accent lighting LED module to be installed in The Running Magnet 2.0 System. Built-in DC/DC electronic voltage converter.

# **Spot Module Dali Version** designed by FLOS Architectural

Accent lighting LED module to be installed in The Running Magnet 2.0 System. Built-in DC/DC electronic voltage converter.