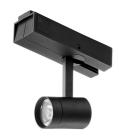

#### **SPOT MODULE DALI VERSION**

**Number of heads** 

**Mounting** Track mounting

Power LED 8W 560 Im 2700K CRI 90 Lamps description

See reference number Luminaire luminous flux

Voltage (V) 24 **Environment** Indoor

#### **Spot Module Dali Version** designed by FLOS Architectural

Accent lighting LED module to be installed in The Running Magnet 2.0 System. Built-in DC/DC electronic voltage converter.