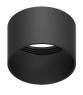

03.6303.14ADA - 403lm Black

08.8427.14

Screening external ring for Running Magnet 2.0 spot module
Screening external ring for Running Magnet 2.0 spot module in aluminium with a black finish to enhance the visual comfort.