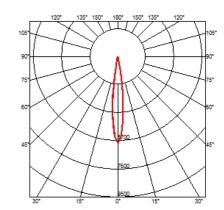

## **OPTICAL**

**Aiming** Adjustable Light distribution symmetry Symmetric 14° Spot Beam angle