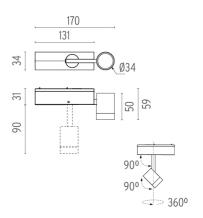

#### **SPOT MODULE DALI VERSION**

**Number of heads** 

**Mounting** Track mounting

Power LED 8W 560 Im 2700K CRI 90 Lamps description

See reference number Luminaire luminous flux

Voltage (V) 24 **Environment** Indoor

## **OPTICAL**

**Aiming** Adjustable Light distribution symmetry Symmetric 14° Spot Beam angle

#### **ELECTRICAL**

Transformer availability Separate item Transformer mounting Remote

Transformer type Electronic dimmable dali

Without **Emergency Insulation class** Class III

### **PHYSICAL**

Spot diameter (mm) 34 Weight (kg) 0,19