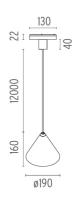

#### **PHYSICAL**

**Width (mm)** 190

Construction material Aluminium or Polycarbonate

Weight (kg) 1,15

**String Light Cone On Board Dimmer** designed by FLOS Architectural

General lighting LED module to be installed in The Running Magnet 2.0 System. Built-in DC/DC electronic voltage converter.