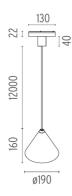

#### **PHYSICAL**

**Width (mm)** 190

Construction material Aluminium or Polycarbonate

Weight (kg) 1,15

**String Light Cone On Board Dimmer** designed by FLOS Architectural

General lighting LED module to be installed in The Running Magnet 2.0 System. Built-in DC/DC electronic voltage converter.