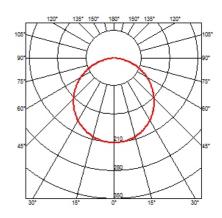

#### **OPTICAL**

Aiming Fixed
Light distribution symmetry Symmetric
Beam angle 114°

03.6298.14 - 611lm

Black

String Light Cone On Board Dimmer designed by FLOS Architectural

General lighting LED module to be installed in The Running Magnet 2.0 System. Built-in DC/DC electronic voltage converter.

03.6298.14 - 611lm