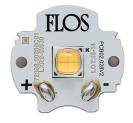

# String Light Cone On Board Dimmer . Lamps

**Power LED** 

Lamp category:

LED

Socket:

Special base

Lamp type:

Power LED