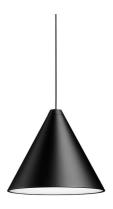

#### STRING LIGHT CONE ON BOARD DIMMER

Number of heads

**Mounting** Track mounting

Lamps description Power LED 16W 1404 lm 3000K CRI 90

Luminaire luminous flux See reference number

Voltage (V) 24
Environment Indoor

#### **PHYSICAL**

**Width (mm)** 190

Construction material Aluminium or Polycarbonate

Weight (kg) 1,15

**String Light Cone On Board Dimmer** designed by FLOS Architectural

General lighting LED module to be installed in The Running Magnet 2.0 System. Built-in DC/DC electronic voltage converter.

String Light Cone On Board Dimmer designed by FLOS Architectural

General lighting LED module to be installed in The Running Magnet 2.0 System. Built-in DC/DC electronic voltage converter.

03.6298.14 - 611lm