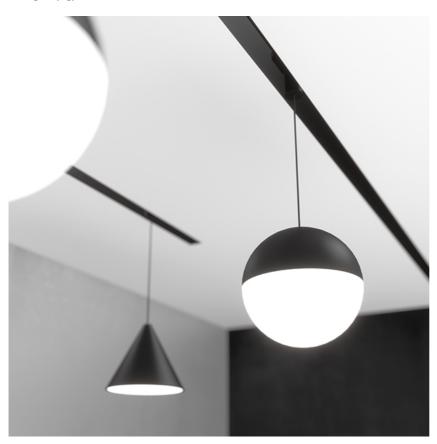

#### **PHYSICAL**

**Width (mm)** 190

Construction material Aluminium or Polycarbonate

Weight (kg) 1,15

**String Light Cone On Board Dimmer** designed by FLOS Architectural

General lighting LED module to be installed in The Running Magnet 2.0 System. Built-in DC/DC electronic voltage converter.

String Light Cone On Board Dimmer designed by FLOS Architectural

General lighting LED module to be installed in The Running Magnet 2.0 System. Built-in DC/DC electronic voltage converter.

03.6298.14 - 611lm