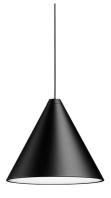

#### **PHYSICAL**

**Width (mm)** 190

Construction material Aluminium or Polycarbonate

Weight (kg) 1,15

**String Light Cone On Board Dimmer** designed by FLOS Architectural

General lighting LED module to be installed in The Running Magnet 2.0 System. Built-in DC/DC electronic voltage converter.

String Light Cone On Board Dimmer designed by FLOS Architectural

General lighting LED module to be installed in The Running Magnet 2.0 System. Built-in DC/DC electronic voltage converter.

03.6298.14 - 611lm