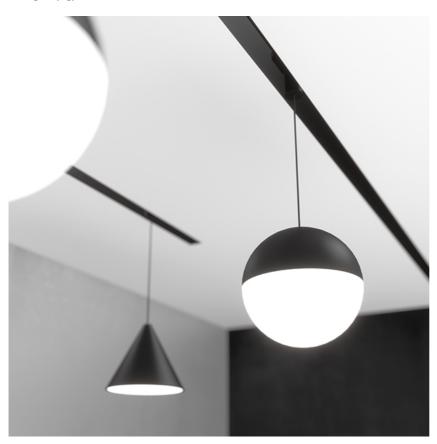

#### **PHYSICAL**

**Width (mm)** 190

Construction material Aluminium or Polycarbonate

Weight (kg) 1,15

**String Light Cone On Board Dimmer** designed by FLOS Architectural

General lighting LED module to be installed in The Running Magnet 2.0 System. Built-in DC/DC electronic voltage converter.

String Light Cone On Board Dimmer designed by FLOS Architectural

General lighting LED module to be installed in The Running Magnet 2.0 System. Built-in DC/DC electronic voltage converter.

03.6297.14 - 570lm