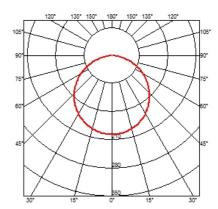

#### **OPTICAL**

Aiming Fixed
Light distribution symmetry Symmetric
Beam angle 114°