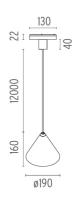

#### **PHYSICAL**

**Width (mm)** 190

Construction material Aluminium or Polycarbonate

Weight (kg) 1,15

**String Light Cone On Board Dimmer** designed by FLOS Architectural

General lighting LED module to be installed in The Running Magnet 2.0 System. Built-in DC/DC electronic voltage converter.

String Light Cone On Board Dimmer designed by FLOS Architectural

General lighting LED module to be installed in The Running Magnet 2.0 System. Built-in DC/DC electronic voltage converter.

03.6297.14 - 570lm