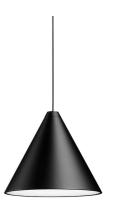

#### **PHYSICAL**

**Width (mm)** 190

Construction material Aluminium or Polycarbonate

Weight (kg) 1,15

**String Light Cone On Board Dimmer** designed by FLOS Architectural

General lighting LED module to be installed in The Running Magnet 2.0 System. Built-in DC/DC electronic voltage converter.

String Light Cone On Board Dimmer designed by FLOS Architectural

General lighting LED module to be installed in The Running Magnet 2.0 System. Built-in DC/DC electronic voltage converter.

03.6297.14 - 570lm

Black