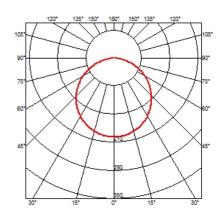

#### **OPTICAL**

Aiming Fixed
Light distribution symmetry Symmetric
Beam angle 114°