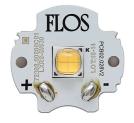

## **String Light Cone On Board Dimmer. Lamps**

**Power LED** 

Lamp category:

LED

Socket:

Special base

Lamp type:

Power LED