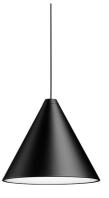

#### **PHYSICAL**

**Width (mm)** 190

Construction material Aluminium or Polycarbonate

Weight (kg) 1,15

**String Light Cone On Board Dimmer** designed by FLOS Architectural

General lighting LED module to be installed in The Running Magnet 2.0 System. Built-in DC/DC electronic voltage converter.

String Light Cone On Board Dimmer designed by FLOS Architectural

General lighting LED module to be installed in The Running Magnet 2.0 System. Built-in DC/DC electronic voltage converter.

03.6297.14 - 570lm