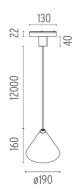

#### **PHYSICAL**

**Width (mm)** 190

Construction material Aluminium or Polycarbonate

Weight (kg) 1,15

**String Light Cone On Board Dimmer** designed by FLOS Architectural

General lighting LED module to be installed in The Running Magnet 2.0 System. Built-in DC/DC electronic voltage converter.