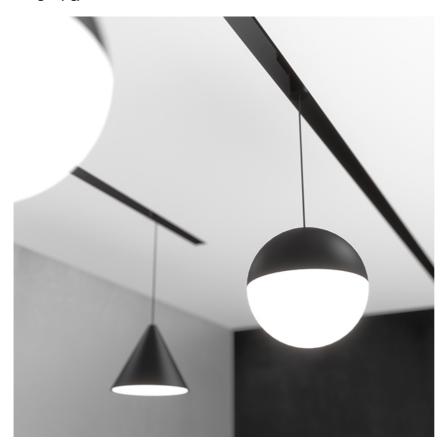

#### **PHYSICAL**

**Width (mm)** 190

Construction material Aluminium or Polycarbonate

Weight (kg) 1,15

**String Light Cone Dali Version** designed by FLOS Architectural

General lighting LED module to be installed in The Running Magnet 2.0 System. Built-in DC/DC electronic voltage converter.

**String Light Cone Dali Version** designed by FLOS Architectural

General lighting LED module to be installed in The Running Magnet 2.0 System. Built-in DC/DC electronic voltage converter.

03.6297.14.DA - 570lm