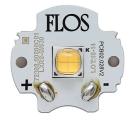

# String Light Cone Dali Version . Lamps

**Power LED** 

Lamp category:

LED

Socket:

Special base

Lamp type:

Power LED