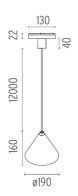

#### **PHYSICAL**

**Width (mm)** 190

Construction material Aluminium or Polycarbonate

Weight (kg) 1,15

**String Light Cone Dali Version** designed by FLOS Architectural

General lighting LED module to be installed in The Running Magnet 2.0 System. Built-in DC/DC electronic voltage converter.

**String Light Cone Dali Version** designed by FLOS Architectural

General lighting LED module to be installed in The Running Magnet 2.0 System. Built-in DC/DC electronic voltage converter.

03.6297.14.DA - 570lm