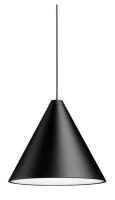

#### **PHYSICAL**

**Width (mm)** 190

Construction material Aluminium or Polycarbonate

Weight (kg) 1,15

**String Light Cone Dali Version** designed by FLOS Architectural

General lighting LED module to be installed in The Running Magnet 2.0 System. Built-in DC/DC electronic voltage converter.

03.6297.14.DA - 570lm Black

**String Light Cone Dali Version** designed by FLOS Architectural

General lighting LED module to be installed in The Running Magnet 2.0 System. Built-in DC/DC electronic voltage converter.

03.6297.14.DA - 570lm

Black