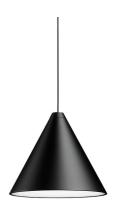

#### **PHYSICAL**

**Width (mm)** 190

Construction material Aluminium or Polycarbonate

Weight (kg) 1,15

**String Light Cone Dali Version** designed by FLOS Architectural

General lighting LED module to be installed in The Running Magnet 2.0 System. Built-in DC/DC electronic voltage converter.

**String Light Cone Dali Version** designed by FLOS Architectural

General lighting LED module to be installed in The Running Magnet 2.0 System. Built-in DC/DC electronic voltage converter.

03.6297.14.DA - 570lm