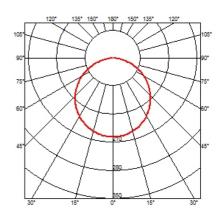

## **OPTICAL**

Aiming Fixed
Light distribution symmetry Symmetric
Beam angle 114°