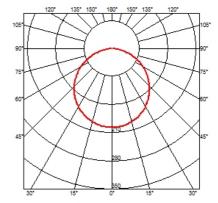

## **OPTICAL**

Aiming Fixed
Light distribution symmetry Symmetric
Beam angle 114°