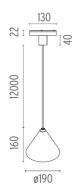

#### **PHYSICAL**

**Width (mm)** 190

Construction material Aluminium or Polycarbonate

Weight (kg) 1,15

**String Light Cone Dali Version** designed by FLOS Architectural

General lighting LED module to be installed in The Running Magnet 2.0 System. Built-in DC/DC electronic voltage converter.

**String Light Cone Dali Version** designed by FLOS Architectural

General lighting LED module to be installed in The Running Magnet 2.0 System. Built-in DC/DC electronic voltage converter.

03.6297.14.DA - 570lm