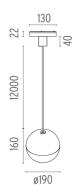

### STRING LIGHT SPHERE ON BOARD DIMMER

Number of heads

**Mounting** Track mounting

Lamps description Power LED 16W 1404 lm 3000K CRI 90

Luminaire luminous flux See reference number

Voltage (V) 24
Environment Indoor

### **PHYSICAL**

**Width (mm)** 190

Construction material Aluminium or Polycarbonate

Weight (kg) 1,27

**String Light Sphere On Board Dimmer** designed by FLOS Architectural

General lighting LED module to be installed in The Running Magnet 2.0 System. Built-in DC/DC electronic voltage converter.