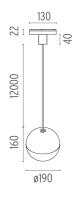

### **PHYSICAL**

**Width (mm)** 190

Construction material Aluminium or Polycarbonate

Weight (kg) 1,27

**String Light Sphere On Board Dimmer** designed by FLOS Architectural

General lighting LED module to be installed in The Running Magnet 2.0 System. Built-in DC/DC electronic voltage converter.