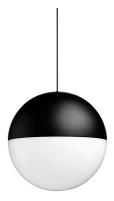

### **PHYSICAL**

**Width (mm)** 190

Construction material Aluminium or Polycarbonate

Weight (kg) 1,27

**String Light Sphere On Board Dimmer** designed by FLOS Architectural

General lighting LED module to be installed in The Running Magnet 2.0 System. Built-in DC/DC electronic voltage converter.

**String Light Sphere On Board Dimmer** designed by FLOS Architectural

General lighting LED module to be installed in The Running Magnet 2.0 System. Built-in DC/DC electronic voltage converter.

03.6296.14 - 836lm