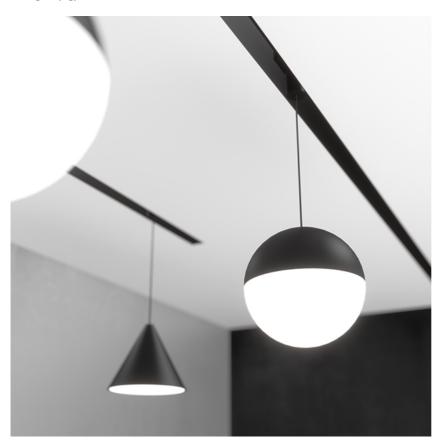

**String Light Sphere On Board Dimmer** designed by FLOS Architectural

General lighting LED module to be installed in The Running Magnet 2.0 System. Built-in DC/DC electronic voltage converter.

03.6296.14 - 836lm

Black