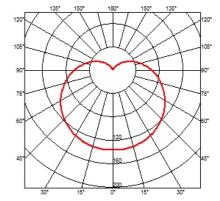

#### **OPTICAL**

Aiming Fixed
Light distribution symmetry Symmetric
Beam angle 178°