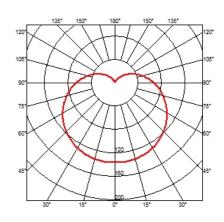

#### **OPTICAL**

Aiming Fixed
Light distribution symmetry Symmetric
Beam angle 178°