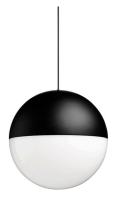

03.6296.14 - 836lm

Black

**String Light Sphere On Board Dimmer** designed by FLOS Architectural

General lighting LED module to be installed in The Running Magnet 2.0 System. Built-in DC/DC electronic voltage converter.

03.6296.14 - 836lm

Black