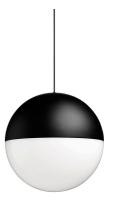

#### **PHYSICAL**

190 Width (mm)

**Construction material** Aluminium or Polycarbonate

Weight (kg) 1,27

String Light Sphere Dali Version designed by FLOS Architectural

General lighting LED module to be installed in The Running Magnet 2.0 System. Built-in DC/DC electronic voltage converter.

**String Light Sphere Dali Version** designed by FLOS Architectural

General lighting LED module to be installed in The Running Magnet 2.0 System. Built-in DC/DC electronic voltage converter.

03.6296.14.DA - 836lm