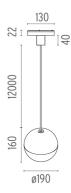

#### **PHYSICAL**

190 Width (mm)

**Construction material** Aluminium or Polycarbonate

Weight (kg) 1,27

String Light Sphere Dali Version designed by FLOS Architectural

General lighting LED module to be installed in The Running Magnet 2.0 System. Built-in DC/DC electronic voltage converter.