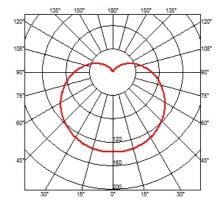

## **OPTICAL**

**A**iming Fixed Light distribution symmetry Symmetric 178° Beam angle