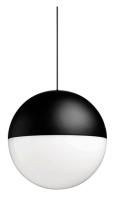

#### **PHYSICAL**

190 Width (mm)

**Construction material** Aluminium or Polycarbonate

Weight (kg) 1,27

String Light Sphere Dali Version designed by FLOS Architectural

General lighting LED module to be installed in The Running Magnet 2.0 System. Built-in DC/DC electronic voltage converter.

**String Light Sphere Dali Version** designed by FLOS Architectural

General lighting LED module to be installed in The Running Magnet 2.0 System. Built-in DC/DC electronic voltage converter.

03.6296.14.DA - 836lm