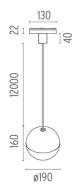

#### **PHYSICAL**

190 Width (mm)

**Construction material** Aluminium or Polycarbonate

Weight (kg) 1,27

String Light Sphere Dali Version designed by FLOS Architectural

General lighting LED module to be installed in The Running Magnet 2.0 System. Built-in DC/DC electronic voltage converter.

**String Light Sphere Dali Version** designed by FLOS Architectural

General lighting LED module to be installed in The Running Magnet 2.0 System. Built-in DC/DC electronic voltage converter.

03.6296.14.DA - 836lm