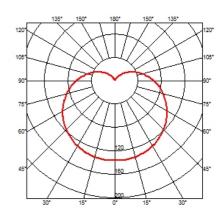

## **OPTICAL**

**A**iming Fixed Light distribution symmetry Symmetric 178° Beam angle