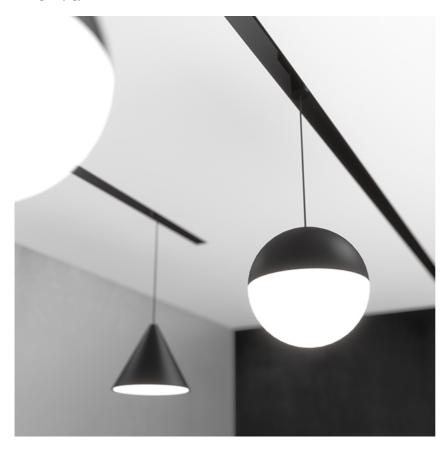

#### **PHYSICAL**

**Width (mm)** 190

Construction material Aluminium or Polycarbonate

Weight (kg) 1,27

**String Light Sphere On Board Dimmer** designed by FLOS Architectural

General lighting LED module to be installed in The Running Magnet 2.0 System. Built-in DC/DC electronic voltage converter.

String Light Sphere On Board Dimmer designed by FLOS Architectural

General lighting LED module to be installed in The Running Magnet 2.0 System. Built-in DC/DC electronic voltage converter.

03.6295.14 - 780lm