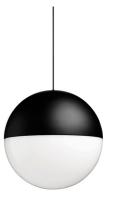

#### **PHYSICAL**

**Width (mm)** 190

Construction material Aluminium or Polycarbonate

Weight (kg) 1,27

**String Light Sphere On Board Dimmer** designed by FLOS Architectural

General lighting LED module to be installed in The Running Magnet 2.0 System. Built-in DC/DC electronic voltage converter.

String Light Sphere On Board Dimmer designed by FLOS Architectural

General lighting LED module to be installed in The Running Magnet 2.0 System. Built-in DC/DC electronic voltage converter.

03.6295.14 - 780lm

Black