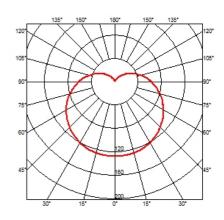

#### **OPTICAL**

Aiming Fixed
Light distribution symmetry Symmetric
Beam angle 178°