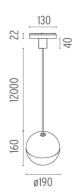

#### **PHYSICAL**

**Width (mm)** 190

Construction material Aluminium or Polycarbonate

Weight (kg) 1,27

**String Light Sphere On Board Dimmer** designed by FLOS Architectural

General lighting LED module to be installed in The Running Magnet 2.0 System. Built-in DC/DC electronic voltage converter.