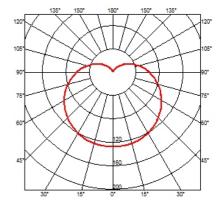

#### **OPTICAL**

Aiming Fixed
Light distribution symmetry Symmetric
Beam angle 178°