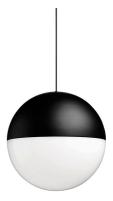

#### **PHYSICAL**

**Width (mm)** 190

Construction material Aluminium or Polycarbonate

Weight (kg) 1,27

**String Light Sphere On Board Dimmer** designed by FLOS Architectural

General lighting LED module to be installed in The Running Magnet 2.0 System. Built-in DC/DC electronic voltage converter.

String Light Sphere On Board Dimmer designed by FLOS Architectural

General lighting LED module to be installed in The Running Magnet 2.0 System. Built-in DC/DC electronic voltage converter.

03.6295.14 - 780lm

Black