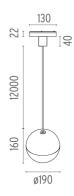

#### **PHYSICAL**

**Width (mm)** 190

Construction material Aluminium or Polycarbonate

Weight (kg) 1,27

**String Light Sphere On Board Dimmer** designed by FLOS Architectural

General lighting LED module to be installed in The Running Magnet 2.0 System. Built-in DC/DC electronic voltage converter.