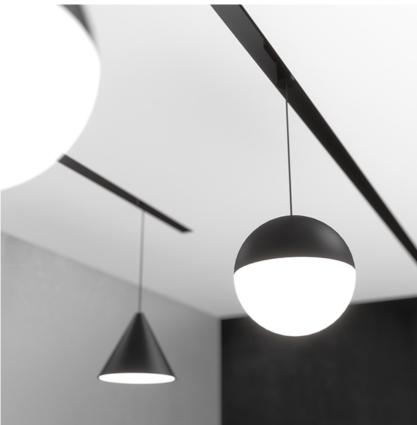

## STRING LIGHT SPHERE DALI VERSION

Number of heads Mounting Lamps description Luminaire luminous flux Voltage (V) Environment

L Track mounting Power LED 16W 1310 lm 2700K CRI 90 See reference number 24 Indoor

Fixed

178°

Symmetric

String Light Sphere Dali Version designed by FLOS Architectural

General lighting LED module to be installed in The Running Magnet 2.0 System. Built-in DC/DC electronic voltage converter.

# FLOS

String Light Sphere Dali Version . Lamps

Power LED LED Socket: Special base Lamp type: Power LED

String Light Sphere Dali Version designed by FLOS Architectural

General lighting LED module to be installed in The Running Magnet 2.0 System. Built-in DC/DC electronic voltage converter.