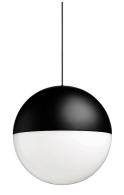

Fixed

178°

Symmetric

String Light Sphere Dali Version designed by FLOS Architectural

General lighting LED module to be installed in The Running Magnet 2.0 System. Built-in DC/DC electronic voltage converter.

# FLOS

String Light Sphere Dali Version . Lamps

Power LED LED Socket: Special base Lamp type: Power LED

String Light Sphere Dali Version designed by FLOS Architectural

General lighting LED module to be installed in The Running Magnet 2.0 System. Built-in DC/DC electronic voltage converter.