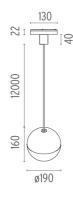

#### PHYSICAL

Width (n Construc Weight (

| mm)            | 190                        |
|----------------|----------------------------|
| ction material | Aluminium or Polycarbonate |
| (kg)           | 1,27                       |
|                |                            |