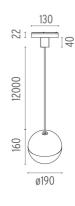

#### PHYSICAL

Width (n Construc Weight (

| mm)            | 190                        |
|----------------|----------------------------|
| ction material | Aluminium or Polycarbonate |
| (kg)           | 1,27                       |
|                |                            |