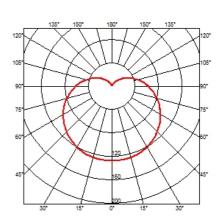

## OPTICAL

Aiming Light distribution symmetry Beam angle

Fixed

178°

Symmetric

String Light Sphere Dali Version designed by FLOS Architectural

General lighting LED module to be installed in The Running Magnet 2.0 System. Built-in DC/DC electronic voltage converter.