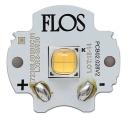

# FLOS

String Light Sphere Dali Version . Lamps

Power LED LED Socket: Special base Lamp type: Power LED

String Light Sphere Dali Version designed by FLOS Architectural

General lighting LED module to be installed in The Running Magnet 2.0 System. Built-in DC/DC electronic voltage converter.