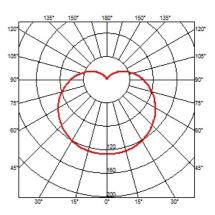

## OPTICAL

Aiming Light distribution symmetry Beam angle

Fixed

178°

Symmetric

String Light Sphere Dali Version designed by FLOS Architectural

General lighting LED module to be installed in The Running Magnet 2.0 System. Built-in DC/DC electronic voltage converter.