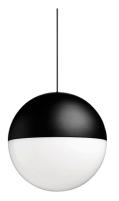

## STRING LIGHT SPHERE DALI VERSION

Number of heads Mounting Lamps description Luminaire luminous flux Voltage (V) Environment

L Track mounting Power LED 16W 1310 lm 2700K CRI 90 See reference number 24 Indoor

Fixed

178°

Symmetric

String Light Sphere Dali Version designed by FLOS Architectural

General lighting LED module to be installed in The Running Magnet 2.0 System. Built-in DC/DC electronic voltage converter.

# FLOS

String Light Sphere Dali Version . Lamps

Power LED LED Socket: Special base Lamp type: Power LED

String Light Sphere Dali Version designed by FLOS Architectural

General lighting LED module to be installed in The Running Magnet 2.0 System. Built-in DC/DC electronic voltage converter.