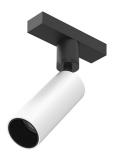

## Spot 120 On Board Dimmer designed by FLOS Architectural

Accent lighting LED module to be installed in The Running Magnet 2.0 System. Built-in DC/DC electronic voltage converter.

03.6286.40 - 430lm White 03.6286.14 - 430lm Black

**Spot 120 On Board Dimmer** designed by FLOS Architectural

Accent lighting LED module to be installed in The Running Magnet 2.0 System. Built-in DC/DC electronic voltage converter.

03.6286.40 - 430lm White 03.6286.14 - 430lm Black