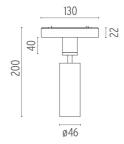

Lamps description Luminaire luminous flux Extreme Cut-off. See reference number

Voltage (V) 24 **Environment** Indoor

Notes Maximum 14 spots for a single driver. Accessories

included (honeycomb and screening crosspiece).

## **OPTICAL**

**Aiming** Adjustable Light distribution symmetry Symmetric 33° Medium Beam angle

### **ELECTRICAL**

Transformer availability Separate item **Transformer mounting** Remote

Transformer type Electronic dimmable

Without **Emergency** Insulation class Class III

## **PHYSICAL**

Spot diameter (mm) 46 Weight (kg) 0,35





## Spot 120 On Board Dimmer designed by FLOS Architectural

Accent lighting LED module to be installed in The Running Magnet 2.0 System. Built-in DC/DC electronic voltage converter.

03.6286.40 - 430lm White 03.6286.14 - 430lm Black



## **CERTIFICATIONS**























# Spot 120 On Board Dimmer . Lamps



**Power LED** 

Lamp category:

LED

Socket:

Special base

Lamp type:

Power LED



**Spot 120 On Board Dimmer** designed by FLOS Architectural

Accent lighting LED module to be installed in The Running Magnet 2.0 System. Built-in DC/DC electronic voltage converter.

03.6286.40 - 430lm White 03.6286.14 - 430lm Black



## **CERTIFICATIONS**