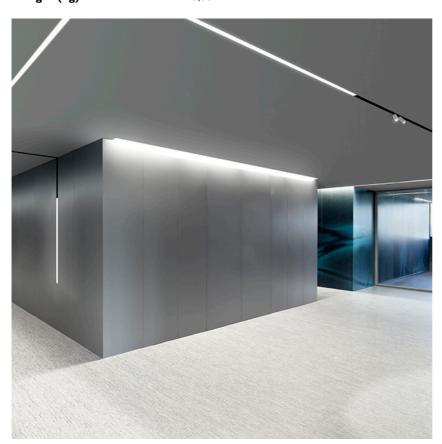

## Spot 120 On Board Dimmer designed by FLOS Architectural

Accent lighting LED module to be installed in The Running Magnet 2.0 System. Built-in DC/DC electronic voltage converter.

03.6286.40 - 430lm White 03.6286.14 - 430lm Black

**Spot 120 On Board Dimmer** designed by FLOS Architectural

Accent lighting LED module to be installed in The Running Magnet 2.0 System. Built-in DC/DC electronic voltage converter.

03.6286.40 - 430lm White 03.6286.14 - 430lm Black