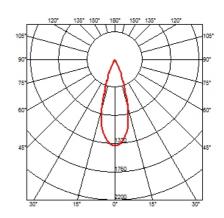

## **OPTICAL**

**Aiming** Adjustable Light distribution symmetry Symmetric 33° Medium Beam angle