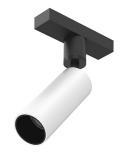

## Spot 120 On Board Dimmer designed by FLOS Architectural

Accent lighting LED module to be installed in The Running Magnet 2.0 System. Built-in DC/DC electronic voltage converter.

03.6286.40 - 430lm White 03.6286.14 - 430lm Black

**Spot 120 On Board Dimmer** designed by FLOS Architectural

Accent lighting LED module to be installed in The Running Magnet 2.0 System. Built-in DC/DC electronic voltage converter.

03.6286.40 - 430lm White 03.6286.14 - 430lm Black