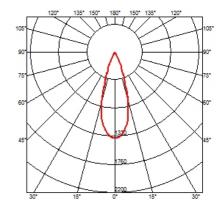

## **OPTICAL**

**Aiming** Adjustable Light distribution symmetry Symmetric 33° Medium Beam angle