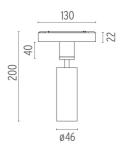

g** Remote

Transformer type Electronic dimmable

Without **Emergency** Insulation class Class III

## **PHYSICAL**

Spot diameter (mm) 46 Weight (kg) 0,35





## Spot 120 On Board Dimmer designed by FLOS Architectural

Accent lighting LED module to be installed in The Running Magnet 2.0 System. Built-in DC/DC electronic voltage converter.

03.6286.40 - 430lm White 03.6286.14 - 430lm Black



## **CERTIFICATIONS**























# Spot 120 On Board Dimmer . Lamps



**Power LED** 

Lamp category:

LED

Socket:

Special base

Lamp type:

Power LED



**Spot 120 On Board Dimmer** designed by FLOS Architectural

Accent lighting LED module to be installed in The Running Magnet 2.0 System. Built-in DC/DC electronic voltage converter.

03.6286.40 - 430lm White 03.6286.14 - 430lm Black



## **CERTIFICATIONS**