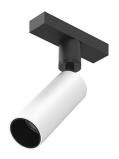

#### SPOT 120 ON BOARD DIMMER

L

Number of heads Mounting Lamps description Luminaire luminous flux Voltage (V) Environment Notes

Track mounting Power LED 12,5W 985 Im 2700K CRI 90 Extreme Cut-off. See reference number 24 Indoor Maximum 14 spots for a single driver. Accessories included (honeycomb and screening crosspiece).