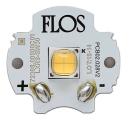

## Spot 120 On Board Dimmer designed by FLOS Architectural

Accent lighting LED module to be installed in The Running Magnet 2.0 System. Built-in DC/DC electronic voltage converter.

FLOS

Spot 120 On Board Dimmer . Lamps

Power LED LED Socket: Special base Lamp type: Power LED

Spot 120 On Board Dimmer designed by FLOS Architectural

Accent lighting LED module to be installed in The Running Magnet 2.0 System. Built-in DC/DC electronic voltage converter.