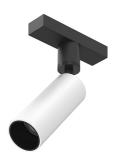

## Spot 120 On Board Dimmer designed by FLOS Architectural

Accent lighting LED module to be installed in The Running Magnet 2.0 System. Built-in DC/DC electronic voltage converter.

FLOS

Spot 120 On Board Dimmer . Lamps

Power LED LED Socket: Special base Lamp type: Power LED

Spot 120 On Board Dimmer designed by FLOS Architectural

Accent lighting LED module to be installed in The Running Magnet 2.0 System. Built-in DC/DC electronic voltage converter.