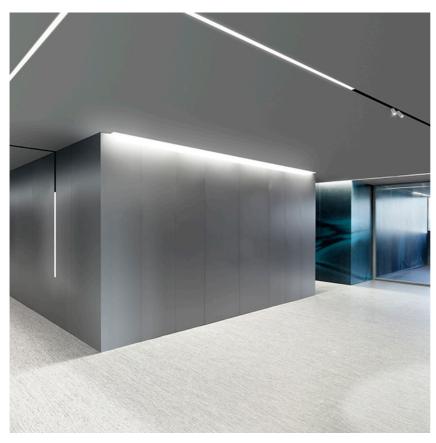

## Spot 120 On Board Dimmer designed by FLOS Architectural

Accent lighting LED module to be installed in The Running Magnet 2.0 System. Built-in DC/DC electronic voltage converter.

FLOS

Spot 120 On Board Dimmer . Lamps

Power LED LED Socket: Special base Lamp type: Power LED

Spot 120 On Board Dimmer designed by FLOS Architectural

Accent lighting LED module to be installed in The Running Magnet 2.0 System. Built-in DC/DC electronic voltage converter.