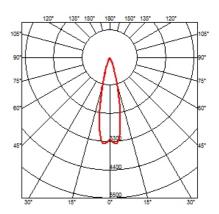

### OPTICAL

Aiming Light distribution symmetry Beam angle

Remote

Without

Class III

25° Spot