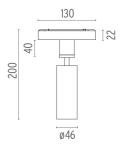

#### PHYSICAL

Spot diameter (mm) Weight (kg)

0,35

46

Adjustable

Symmetric

Separate item

Electronic dimmable