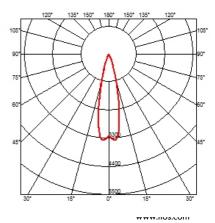

### OPTICAL

Aiming Light distribution symmetry Beam angle

Remote

Without

Class III

25° Spot