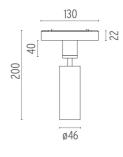

#### PHYSICAL

Spot diameter (mm) Weight (kg)

0,35

46

Adjustable

Symmetric

Separate item

Electronic dimmable