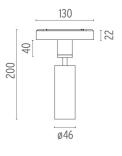

## PHYSICAL

Spot diameter (mm) Weight (kg)

0,35

46

Adjustable

Symmetric

Separate item

Electronic dimmable dali