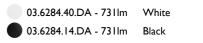

## SPOT 120 DALI VERSION

Number of heads Mounting Lamps description Luminaire luminous flux Voltage (V) Environment Notes

Track mounting Power LED 14W 1060 Im 3000K CRI 90 Extreme Cut-off. See reference number 24 Indoor Maximum 11 spots for a single driver. Accessories included (honeycomb and screening crosspiece).

## PHYSICAL

Spot diameter (mm) Weight (kg)

0,35

46

Adjustable

Symmetric

Separate item

Electronic dimmable dali