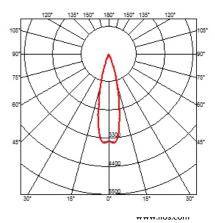

## OPTICAL

Aiming Light distribution symmetry Beam angle

Remote

Without

Class III

25° Spot

Т