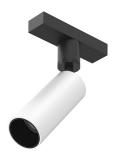

#### Spot 120 Dali Version designed by FLOS Architectural

Accent lighting LED module to be installed in The Running Magnet 2.0 System. Built-in DC/DC electronic voltage converter.

## FLOS

Spot 120 Dali Version . Lamps

Power LED LED Socket: Special base Lamp type: Power LED

Spot 120 Dali Version designed by FLOS Architectural

Accent lighting LED module to be installed in The Running Magnet 2.0 System. Built-in DC/DC electronic voltage converter.