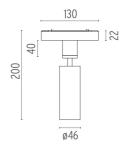

## PHYSICAL

Spot diameter (mm) Weight (kg)

0,35

46

Adjustable

Symmetric

Separate item

Electronic dimmable dali