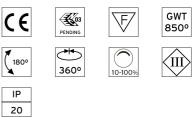

## OPTICAL

Aiming Light distribution symmetry Beam angle

Remote

Without

Class III

25° Spot

Т