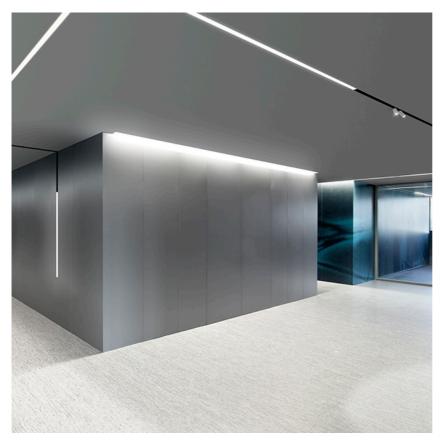

#### Spot 120 Dali Version designed by FLOS Architectural

Accent lighting LED module to be installed in The Running Magnet 2.0 System. Built-in DC/DC electronic voltage converter.