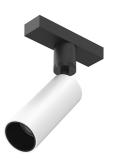

#### Spot 120 Dali Version designed by FLOS Architectural

Accent lighting LED module to be installed in The Running Magnet 2.0 System. Built-in DC/DC electronic voltage converter.

## FLOS

Spot 120 Dali Version . Lamps

Power LED LED Socket: Special base Lamp type: Power LED

Spot 120 Dali Version designed by FLOS Architectural

Accent lighting LED module to be installed in The Running Magnet 2.0 System. Built-in DC/DC electronic voltage converter.