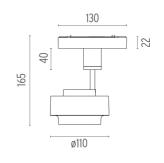

#### PHYSICAL

Width (mm) Spot diameter (mm) Construction material Weight (kg) 130 110 Aluminium

Anthony Spot Track Dali Version designed by Antonio Citterio

Accent lighting LED module to be installed in The Running Magnet 2.0 System. Built-in DC/DC electronic voltage converter.