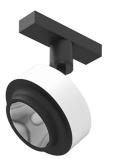

Remote

Without

Class III

0,36

Number of heads Mounting Lamps description Luminaire luminous flux Voltage (V) Environment Notes

Track mounting Power LED 16W 1310 Im 2700K CRI 90 See reference number 24 Indoor To obtain flood optics (35°) order Anthony Spot Medium + flood lens.

#### PHYSICAL

Width (mm) Spot diameter (mm) Construction material Weight (kg) 130 110 Aluminium

Anthony Spot Track Dali Version designed by Antonio Citterio

Accent lighting LED module to be installed in The Running Magnet 2.0 System. Built-in DC/DC electronic voltage converter.