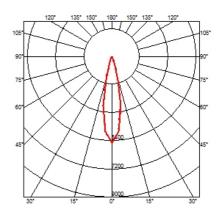

rate item

Electronic dimmable dali

Remote

Without

Class III

0,36

Number of heads Mounting Lamps description Luminaire luminous flux Voltage (V) Environment Notes

Track mounting Power LED 16W 1310 Im 2700K CRI 90 See reference number 24 Indoor To obtain flood optics (35°) order Anthony Spot Medium + flood lens.

### OPTICAL

Reflector finish Aiming Light distribution symmetry Beam angle

#### ELECTRICAL

Transformer availability Transformer mounting Transformer type Emergency Insulation class

#### PHYSICAL

Width (mm) Spot diameter (mm) Construction material Weight (kg) 130 110 Aluminium







Anthony Spot Track Dali Version designed by Antonio Citterio

Accent lighting LED module to be installed in The Running Magnet 2.0 System. Built-in DC/DC electronic voltage converter.









www.flos.com

# FLOS

### Anthony Spot Track Dali Version . Accessories

#### Optical









08.8418.68A Elliptical lens

08.8419.14A

Honeycomb



Anthony Spot Track Dali Version designed by Antonio Citterio

Accent lighting LED module to be installed in The Running Magnet 2.0 System. Built-in DC/DC electronic voltage converter.



## Anthony Spot Track Dali Version . Lamps



Power LED Lamp category: LED Socket: Special base Lamp type: Power LED