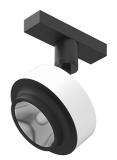

#### ANTHONY SPOT TRACK DALI VERSION

L

Aluminum

Adjustable

Symmetric

22° Medium

Separate item

Electronic dimmable dali

#### PHYSICAL

Width (mm) Spot diameter (mm) Construction material Weight (kg) 130 110 Aluminium

Anthony Spot Track Dali Version designed by Antonio Citterio

Accent lighting LED module to be installed in The Running Magnet 2.0 System. Built-in DC/DC electronic voltage converter.