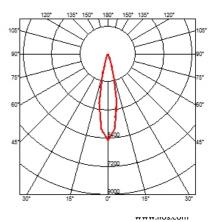

Remote

Without

Class III

0,36

Number of heads Mounting Lamps description Luminaire luminous flux Voltage (V) Environment Notes

Track mounting Power LED 16W 1310 Im 2700K CRI 90 See reference number 24 Indoor To obtain flood optics (35°) order Anthony Spot Medium + flood lens.

### OPTICAL

Reflector finish Aiming Light distribution symmetry Beam angle