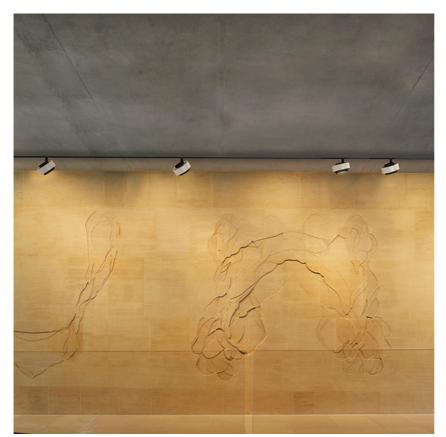

#### PHYSICAL

Width (mm) Spot diameter (mm) Construction material Weight (kg) 130 110 Aluminium

Anthony Spot Track Dali Version designed by Antonio Citterio

Accent lighting LED module to be installed in The Running Magnet 2.0 System. Built-in DC/DC electronic voltage converter.

#### Optical

08.8418.68A Elliptical lens

08.8419.14A

Honeycomb

Anthony Spot Track Dali Version designed by Antonio Citterio

Accent lighting LED module to be installed in The Running Magnet 2.0 System. Built-in DC/DC electronic voltage converter.