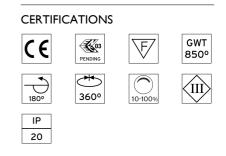

Remote

Without

Class III

0,36

Number of heads Mounting Lamps description Luminaire luminous flux Voltage (V) Environment Notes

Track mounting Power LED 16W 1310 Im 2700K CRI 90 See reference number 24 Indoor To obtain flood optics (35°) order Anthony Spot Medium + flood lens.

#### ELECTRICAL

Transformer availability Transformer mounting Transformer type Emergency Insulation class