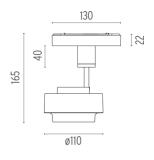

#### PHYSICAL

Width (mm) Spot diameter (mm) Construction material Weight (kg) 130 110 Aluminium

Anthony Spot Track Dali Version designed by Antonio Citterio

Accent lighting LED module to be installed in The Running Magnet 2.0 System. Built-in DC/DC electronic voltage converter.