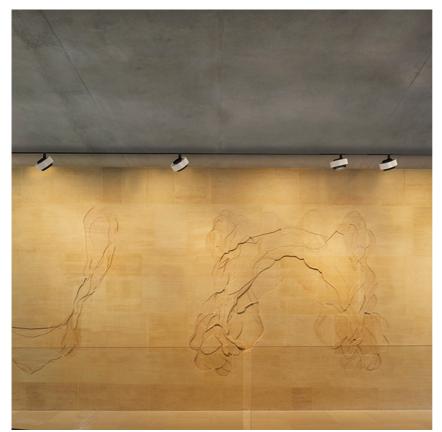

#### PHYSICAL

Width (mm) Spot diameter (mm) **Construction material** Weight (kg)

Electronic dimmable Without Class III

130 110 Aluminium 0,36

Accent lighting LED module to be installed in The Running Magnet 2.0 System. Built-in DC/DC electronic voltage converter.