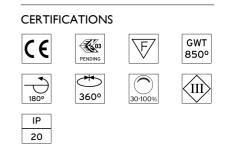

#### ELECTRICAL

**Transformer availability Transformer mounting Transformer type** Emergency Insulation class

#### PHYSICAL

Width (mm) Spot diameter (mm) **Construction material** Weight (kg)

Electronic dimmable Without Class III

130 110 Aluminium 0,36

Accent lighting LED module to be installed in The Running Magnet 2.0 System. Built-in DC/DC electronic voltage converter.