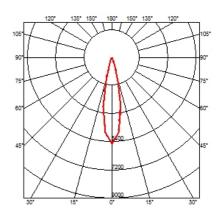

#### OPTICAL

**Reflector finish** Aiming Light distribution symmetry **Beam angle** 

Number of heads Mounting Lamps description Luminaire luminous flux Voltage (V) Environment Notes

Track mounting Power LED 16W 1310 lm 2700K CRI 90 See reference number 24 Indoor Maximum 9 spots for a single driver. To obtain flood optics  $(35^\circ)$  order Anthony Spot Medium + flood lens.