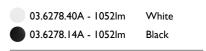

Number of heads Mounting Lamps description Luminaire luminous flux Voltage (V) Environment Notes

Track mounting Power LED 16W 1310 lm 2700K CRI 90 See reference number 24 Indoor Maximum 9 spots for a single driver. To obtain flood optics  $(35^\circ)$  order Anthony Spot Medium + flood lens.

## Anthony Spot Track On Board Dimmer . Lamps

Power LED Lamp category: LED Socket: Special base Lamp type: Power LED