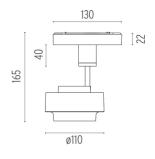

#### PHYSICAL

Width (mm) Spot diameter (mm) **Construction material** Weight (kg)

Electronic dimmable Without Class III

130 110 Aluminium 0,36

Accent lighting LED module to be installed in The Running Magnet 2.0 System. Built-in DC/DC electronic voltage converter.