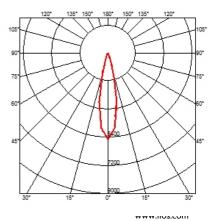

Number of heads Mounting Lamps description Luminaire luminous flux Voltage (V) Environment Notes

Track mounting Power LED 16W 1310 lm 2700K CRI 90 See reference number 24 Indoor Maximum 9 spots for a single driver. To obtain flood optics  $(35^\circ)$  order Anthony Spot Medium + flood lens.

#### OPTICAL

**Reflector finish** Aiming Light distribution symmetry **Beam angle** 