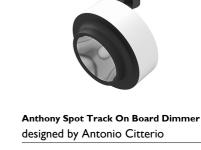

#### Optical

08.8418.68A Elliptical lens

Honeycomb

Anthony Spot Track On Board Dimmer designed by Antonio Citterio

Accent lighting LED module to be installed in The Running Magnet 2.0 System. Built-in DC/DC electronic voltage converter.