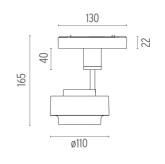

#### PHYSICAL

Width (mm) Spot diameter (mm) **Construction material** Weight (kg)

Electronic dimmable Without Class III

130 110 Aluminium 0,36

Accent lighting LED module to be installed in The Running Magnet 2.0 System. Built-in DC/DC electronic voltage converter.