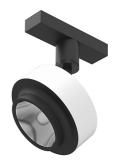

## ANTHONY SPOT TRACK ON BOARD DIMMER

L

Aluminum

Adjustable

Symmetric

22° Medium

Separate item

Remote

#### PHYSICAL

Width (mm) Spot diameter (mm) **Construction material** Weight (kg)

Electronic dimmable Without Class III

130 110 Aluminium 0,36

Accent lighting LED module to be installed in The Running Magnet 2.0 System. Built-in DC/DC electronic voltage converter.

#### Optical

08.8418.68A Elliptical lens

Honeycomb

Anthony Spot Track On Board Dimmer designed by Antonio Citterio

Accent lighting LED module to be installed in The Running Magnet 2.0 System. Built-in DC/DC electronic voltage converter.