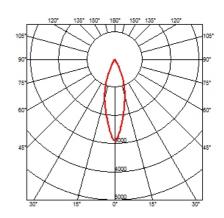

#### **OPTICAL**

Reflector finish Aluminum
Aiming Adjustable
Light distribution symmetry Symmetric
Beam angle 15° Spot