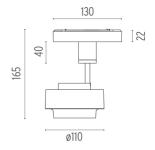

#### **PHYSICAL**

Width (mm) 130
Spot diameter (mm) 110
Construction material Aluminium
Weight (kg) 0,36