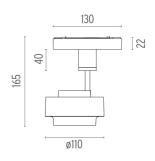

#### ANTHONY SPOT TRACK DALI VERSION

Number of heads

**Mounting** Track mounting

Lamps description Power LED 16W 1310 lm 2700K CRI 90

Luminaire luminous flux See reference number

Voltage (V) 24 Environment Indoor

#### **PHYSICAL**

Width (mm) 130
Spot diameter (mm) 110
Construction material Aluminium
Weight (kg) 0,36