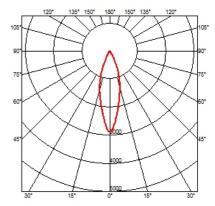

#### **OPTICAL**

Reflector finish Aluminum
Aiming Adjustable
Light distribution symmetry Symmetric
Beam angle 15° Spot