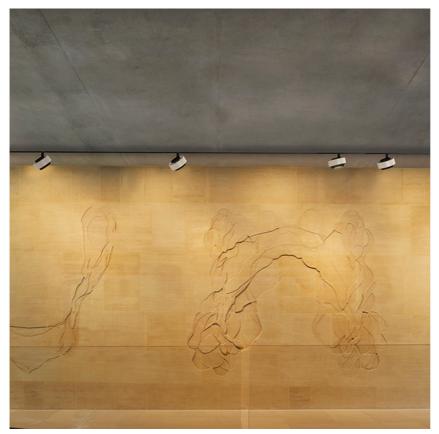

# Anthony Spot Track Dali Version designed by Antonio Citterio

Accent lighting LED module to be installed in The Running Magnet 2.0 System. Built-in DC/DC electronic voltage converter.

03.6277.40ADA - 1010lm White 03.6277.14ADA - 1010lm Black

Accent lighting LED module to be installed in The Running Magnet 2.0 System. Built-in DC/DC electronic voltage converter.

03.6277.40ADA - 1010lm White
03.6277.14ADA - 1010lm Black