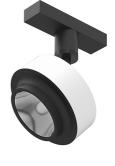

#### ANTHONY SPOT TRACK DALI VERSION

Number of heads

**Mounting** Track mounting

Lamps description Power LED 16W 1310 lm 2700K CRI 90

Luminaire luminous flux See reference number

Voltage (V) 24 Environment Indoor

# Anthony Spot Track Dali Version designed by Antonio Citterio

Accent lighting LED module to be installed in The Running Magnet 2.0 System. Built-in DC/DC electronic voltage converter.

03.6277.40ADA - 1010lm White 03.6277.14ADA - 1010lm Black