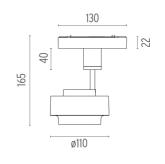

#### PHYSICAL

Width (mm) Spot diameter (mm) Construction material Weight (kg) Class III

Electronic dimmable

Separate item

Remote

Without

130 110 Aluminium 0,36

Anthony Spot Track On Board Dimmer designed by Antonio Citterio