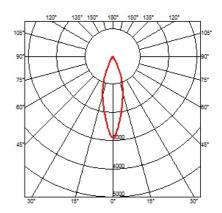

### OPTICAL

Reflector finishAluminumAimingAdjustableLight distribution symmetrySymmetricBeam angleI5° Spot