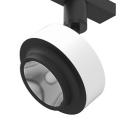

#### PHYSICAL

Width (mm) Spot diameter (mm) Construction material Weight (kg) Class III

Electronic dimmable

Separate item

Remote

Without

130 110 Aluminium 0,36

Anthony Spot Track On Board Dimmer designed by Antonio Citterio