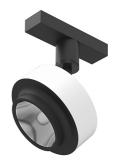

## ANTHONY SPOT TRACK ON BOARD DIMMER

L

Number of heads Mounting Lamps description Luminaire luminous flux Voltage (V) Environment Notes

Track mounting Power LED 16W 1310 Im 2700K CRI 90 See reference number 24 Indoor Maximum 9 spots for a single driver. To obtain flood optics (35°) order Anthony Spot Medium + flood lens.

#### PHYSICAL

Width (mm) Spot diameter (mm) Construction material Weight (kg) Class III

Electronic dimmable

Separate item

Remote

Without

130 110 Aluminium 0,36

Anthony Spot Track On Board Dimmer designed by Antonio Citterio