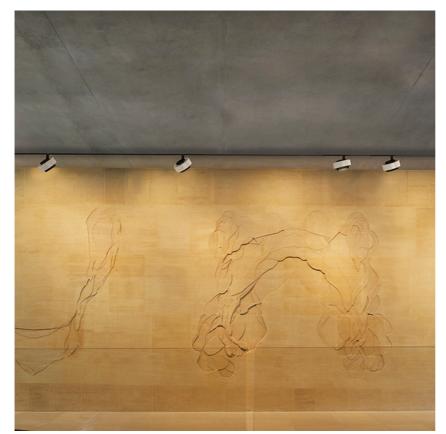

Accent lighting LED module to be installed in The Running Magnet 2.0 System. Built-in DC/DC electronic voltage converter.