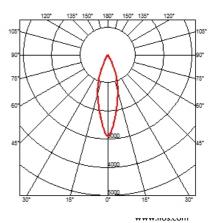

### OPTICAL

Reflector finishAluminumAimingAdjustableLight distribution symmetrySymmetricBeam angleI5° Spot