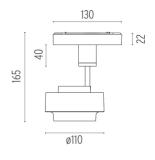

#### PHYSICAL

Width (mm) Spot diameter (mm) Construction material Weight (kg) Class III

Electronic dimmable

Separate item

Remote

Without

130 110 Aluminium 0,36

Anthony Spot Track On Board Dimmer designed by Antonio Citterio