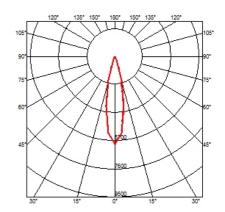

#### **OPTICAL**

Reflector finish Aluminum **Aiming** Adjustable Light distribution symmetry Symmetric 22° Medium Beam angle