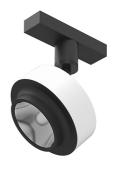

## ANTHONY SPOT TRACK ON BOARD DIMMER

**Number of heads** 

**Mounting** Track mounting

Power LED 16W 1404 lm 3000K CRI 90 Lamps description

Luminaire luminous flux See reference number

Voltage (V) 24 **Environment** Indoor

## **Anthony Spot Track On Board Dimmer** designed by Antonio Citterio

Accent lighting LED module to be installed in The Running Magnet 2.0 System. Built-in DC/DC electronic voltage converter.

03.6275.40A - 1129lm White 03.6275.14A - 1129lm Black