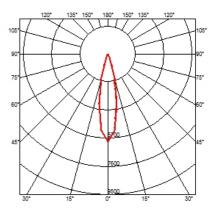

#### **OPTICAL**

Reflector finish Aluminum **Aiming** Adjustable Light distribution symmetry Symmetric 22° Medium Beam angle