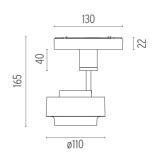

#### **PHYSICAL**

Width (mm) 130 110 Spot diameter (mm) Aluminium **Construction material** Weight (kg) 0,36