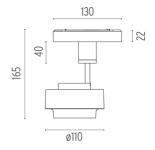

#### **PHYSICAL**

Width (mm) 130 110 Spot diameter (mm) Aluminium **Construction material** Weight (kg) 0,36