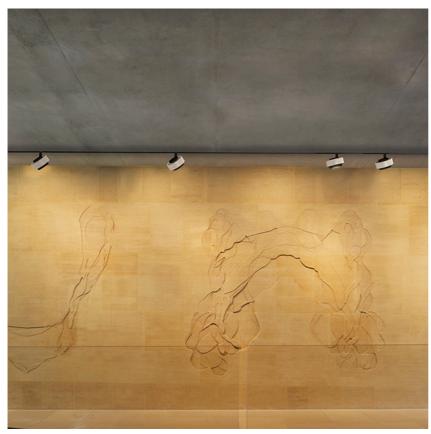

## **Anthony Spot Track On Board Dimmer** designed by Antonio Citterio

Accent lighting LED module to be installed in The Running Magnet 2.0 System. Built-in DC/DC electronic voltage converter.

03.6275.40A - 1129lm White 03.6275.14A - 1129lm Black