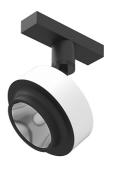

## ANTHONY SPOT TRACK ON BOARD DIMMER

**Number of heads** 

**Mounting** Track mounting

Power LED 16W 1404 lm 3000K CRI 90 Lamps description

Luminaire luminous flux See reference number

Voltage (V) 24 **Environment** Indoor

## **Anthony Spot Track On Board Dimmer** designed by Antonio Citterio

Accent lighting LED module to be installed in The Running Magnet 2.0 System. Built-in DC/DC electronic voltage converter.

03.6275.40A - 1129lm White 03.6275.14A - 1129lm Black