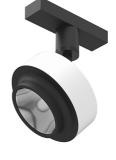

## **Anthony Spot Track On Board Dimmer** designed by Antonio Citterio

Accent lighting LED module to be installed in The Running Magnet 2.0 System. Built-in DC/DC electronic voltage converter.

03.6274.40A - 1085lm White 03.6274.14A - 1085lm Black

Accent lighting LED module to be installed in The Running Magnet 2.0 System. Built-in DC/DC electronic voltage converter.

03.6274.40A - 1085lm White
03.6274.14A - 1085lm Black