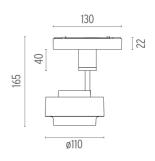

### ANTHONY SPOT TRACK ON BOARD DIMMER

**Number of heads** 

**Mounting** Track mounting

Power LED 16W 1404 lm 3000K CRI 90 Lamps description

Luminaire luminous flux See reference number

Voltage (V) 24 **Environment** Indoor

#### **PHYSICAL**

Width (mm) 130 110 Spot diameter (mm) **Construction material** Aluminium Weight (kg) 0,36

## **Anthony Spot Track On Board Dimmer** designed by Antonio Citterio

Accent lighting LED module to be installed in The Running Magnet 2.0 System. Built-in DC/DC electronic voltage converter.

03.6274.40A - 1085lm White 03.6274.14A - 1085lm Black