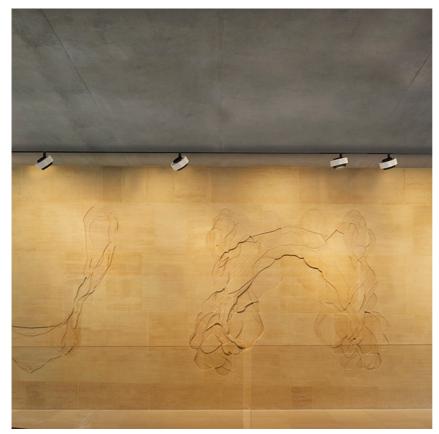

## **Anthony Spot Track On Board Dimmer** designed by Antonio Citterio

Accent lighting LED module to be installed in The Running Magnet 2.0 System. Built-in DC/DC electronic voltage converter.

03.6274.40A - 1085lm White 03.6274.14A - 1085lm Black

Maximum 9 spots for a single driver. To obtain flood optics  $(35^\circ)$  order Anthony Spot Medium + flood lens. Notes