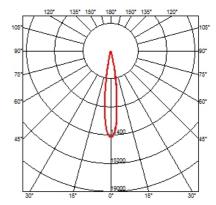

#### **OPTICAL**

Reflector finish Aluminum **Aiming** Adjustable Light distribution symmetry Symmetric Beam angle 15° Spot