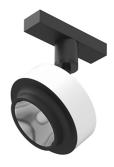

### ANTHONY SPOT TRACK ON BOARD DIMMER

**Number of heads** 

**Mounting** Track mounting

Power LED 16W 1404 lm 3000K CRI 90 Lamps description

Luminaire luminous flux See reference number

Voltage (V) 24 **Environment** Indoor

#### **OPTICAL**

Reflector finish Aluminum **Aiming** Adjustable Light distribution symmetry Symmetric Beam angle 15° Spot

#### **ELECTRICAL**

Transformer availability Separate item **Transformer mounting** Remote

Transformer type Electronic dimmable

Without **Emergency Insulation class** Class III

#### **PHYSICAL**

Width (mm) 130 110 Spot diameter (mm) **Construction material** Aluminium Weight (kg) 0,36