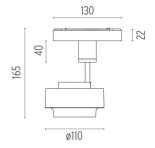

#### **PHYSICAL**

Width (mm) 130 110 Spot diameter (mm) **Construction material** Aluminium Weight (kg) 0,36