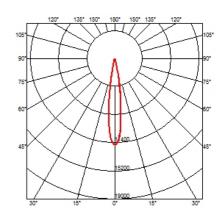

#### **OPTICAL**

Reflector finish Aluminum **Aiming** Adjustable Light distribution symmetry Symmetric Beam angle 15° Spot