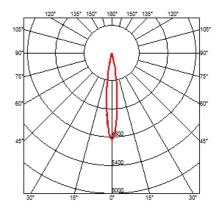

## **OPTICAL**

Aiming Fixed
Light distribution symmetry Symmetric
Beam angle 14°