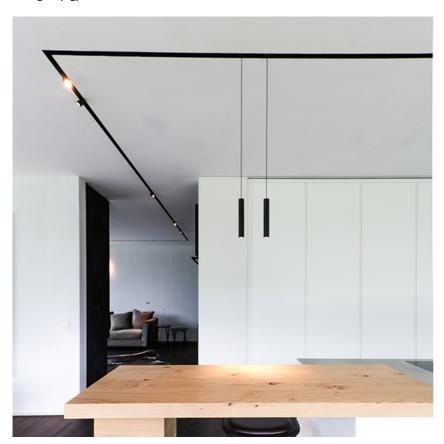

## **PHYSICAL**

Weight (kg) 0,30

Find Me I Suspension Dali Version designed by FLOS Architectural

Accent lighting LED module to be installed in The Running Magnet 2.0 System. Built-in DC/DC electronic voltage converter.

Find Me I Suspension Dali Version designed by FLOS Architectural

Accent lighting LED module to be installed in The Running Magnet 2.0 System. Built-in DC/DC electronic voltage converter.

03.6273.30.CDA - 365lm White