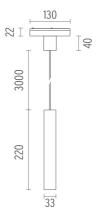

### FIND ME I SUSPENSION DALI VERSION

Number of heads

MountingTrack pendantType of ceiling pendantSuspension cable

Lamps descriptionPower LED 8W 600 Im 3000K CRI 90Luminaire luminous fluxExtreme Cut-off. See reference number

## **PHYSICAL**

Weight (kg) 0,30

Find Me I Suspension Dali Version designed by FLOS Architectural

Accent lighting LED module to be installed in The Running Magnet 2.0 System. Built-in DC/DC electronic voltage converter.