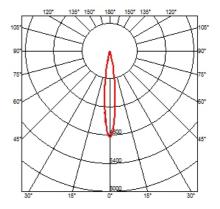

## **OPTICAL**

Aiming Fixed
Light distribution symmetry Symmetric
Beam angle 14°