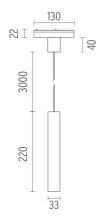

### FIND ME I SUSPENSION DALI VERSION

Number of heads

MountingTrack pendantType of ceiling pendantSuspension cable

Lamps descriptionPower LED 8W 600 Im 3000K CRI 90Luminaire luminous fluxExtreme Cut-off. See reference number

## **PHYSICAL**

Weight (kg) 0,30

Find Me I Suspension Dali Version designed by FLOS Architectural

Accent lighting LED module to be installed in The Running Magnet 2.0 System. Built-in DC/DC electronic voltage converter.