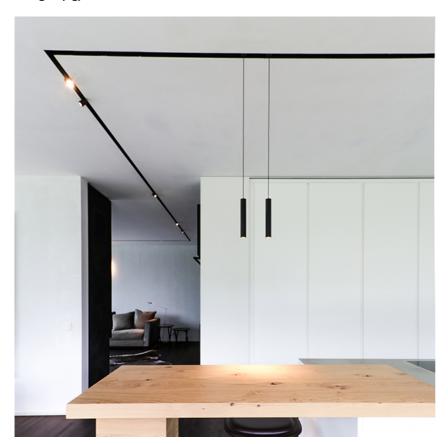

# **PHYSICAL**

Weight (kg) 0,30

Find Me I Suspension On Board Dimmer designed by FLOS Architectural

Accent lighting LED module to be installed in The Running Magnet 2.0 System. Built-in DC/DC electronic voltage converter.

Find Me I Suspension On Board Dimmer designed by FLOS Architectural

Accent lighting LED module to be installed in The Running Magnet 2.0 System. Built-in DC/DC electronic voltage converter.

03.6273.30C - 365lm White
03.6273.06C - 365lm Chrome
03.6273.14C - 365lm Black