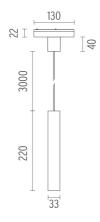

# **PHYSICAL**

Weight (kg) 0,30

Find Me I Suspension On Board Dimmer designed by FLOS Architectural

Accent lighting LED module to be installed in The Running Magnet 2.0 System. Built-in DC/DC electronic voltage converter.

Find Me I Suspension On Board Dimmer designed by FLOS Architectural

Accent lighting LED module to be installed in The Running Magnet 2.0 System. Built-in DC/DC electronic voltage converter.

03.6273.30C - 365lm White
03.6273.06C - 365lm Chrome
03.6273.14C - 365lm Black