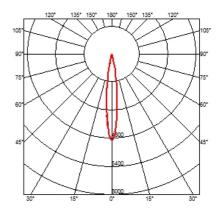

# **OPTICAL**

Aiming Fixed
Light distribution symmetry Symmetric
Beam angle 14°