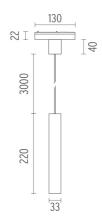

### FIND ME I SUSPENSION ON BOARD DIMMER

Number of heads

MountingTrack pendantType of ceiling pendantSuspension cable

Lamps descriptionPower LED 8W 600 Im 3000K CRI 90Luminaire luminous fluxExtreme Cut-off. See reference number

# **PHYSICAL**

Weight (kg) 0,30

Find Me I Suspension On Board Dimmer designed by FLOS Architectural

Accent lighting LED module to be installed in The Running Magnet 2.0 System. Built-in DC/DC electronic voltage converter.

Find Me I Suspension On Board Dimmer designed by FLOS Architectural

Accent lighting LED module to be installed in The Running Magnet 2.0 System. Built-in DC/DC electronic voltage converter.

03.6273.30C - 365lm White
03.6273.06C - 365lm Chrome
03.6273.14C - 365lm Black