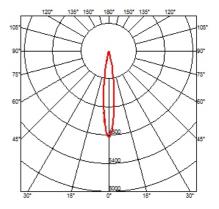

# **OPTICAL**

Aiming Fixed
Light distribution symmetry Symmetric
Beam angle 14°