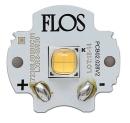

# FLOS

Find Me I Suspension Dali Version . Lamps

Power LED LED Socket: Special base Lamp type: Power LED

Find Me I Suspension Dali Version designed by FLOS Architectural

Accent lighting LED module to be installed in The Running Magnet 2.0 System. Built-in DC/DC electronic voltage converter.