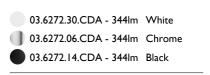

## FIND ME I SUSPENSION DALI VERSION

L

- Number of heads Mounting Type of ceiling pendant Lamps description Luminaire luminous flux Voltage (V) Environment Notes
- Track pendant Suspension cable Power LED 8W 560 Im 2700K CRI 90 Extreme Cut-off. See reference number 24 Indoor Maximum 14 spots for a single driver