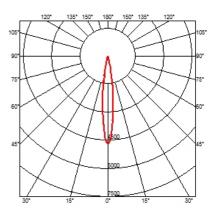

L

- Number of heads Mounting Type of ceiling pendant Lamps description Luminaire luminous flux Voltage (V) Environment Notes
- Track pendant Suspension cable Power LED 8W 560 Im 2700K CRI 90 Extreme Cut-off. See reference number 24 Indoor Maximum 14 spots for a single driver

### OPTICAL

Aiming Fixed Light distribution symmetry Symmetric **Beam angle** 

# ELECTRICAL

Transformer availability **Transformer mounting** Transformer type Emergency Insulation class

### PHYSICAL

Weight (kg)

0,30

l4°

Separate item

Electronic dimmable dali

Remote

Without

Class III





### Find Me I Suspension Dali Version designed by FLOS Architectural

Accent lighting LED module to be installed in The Running Magnet 2.0 System. Built-in DC/DC electronic voltage converter.





### CERTIFICATIONS







# FLOS

Find Me I Suspension Dali Version . Lamps



Power LED LED Socket: Special base Lamp type: Power LED



Find Me I Suspension Dali Version designed by FLOS Architectural

Accent lighting LED module to be installed in The Running Magnet 2.0 System. Built-in DC/DC electronic voltage converter.





CERTIFICATIONS