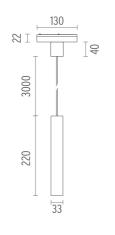

### PHYSICAL

Weight (kg)

0,30

l4°

Separate item

Electronic dimmable dali

Remote

Without