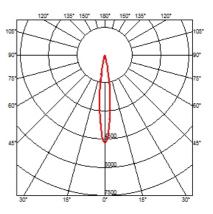

etry Symmetric **Beam angle** 

# ELECTRICAL

Transformer availability **Transformer mounting** Transformer type Emergency Insulation class

### PHYSICAL

Weight (kg)

0,30

l4°

Separate item

Electronic dimmable dali

Remote

Without

Class III





### Find Me I Suspension Dali Version designed by FLOS Architectural

Accent lighting LED module to be installed in The Running Magnet 2.0 System. Built-in DC/DC electronic voltage converter.





### CERTIFICATIONS







# FLOS

Find Me I Suspension Dali Version . Lamps



Power LED LED Socket: Special base Lamp type: Power LED



Find Me I Suspension Dali Version designed by FLOS Architectural

Accent lighting LED module to be installed in The Running Magnet 2.0 System. Built-in DC/DC electronic voltage converter.





CERTIFICATIONS