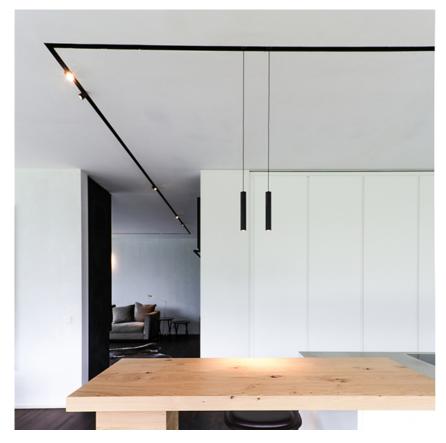

## FIND ME I SUSPENSION DALI VERSION

L

- Number of heads Mounting Type of ceiling pendant Lamps description Luminaire luminous flux Voltage (V) Environment Notes
- Track pendant Suspension cable Power LED 8W 560 Im 2700K CRI 90 Extreme Cut-off. See reference number 24 Indoor Maximum 14 spots for a single driver

### Find Me I Suspension Dali Version designed by FLOS Architectural

Accent lighting LED module to be installed in The Running Magnet 2.0 System. Built-in DC/DC electronic voltage converter.

# FLOS

Find Me I Suspension Dali Version . Lamps

Power LED LED Socket: Special base Lamp type: Power LED

Find Me I Suspension Dali Version designed by FLOS Architectural

Accent lighting LED module to be installed in The Running Magnet 2.0 System. Built-in DC/DC electronic voltage converter.