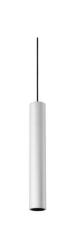

## FIND ME I SUSPENSION DALI VERSION

L

- Number of heads Mounting Type of ceiling pendant Lamps description Luminaire luminous flux Voltage (V) Environment Notes
- Track pendant Suspension cable Power LED 8W 560 Im 2700K CRI 90 Extreme Cut-off. See reference number 24 Indoor Maximum 14 spots for a single driver

### Find Me I Suspension Dali Version designed by FLOS Architectural

Accent lighting LED module to be installed in The Running Magnet 2.0 System. Built-in DC/DC electronic voltage converter.

# FLOS

Find Me I Suspension Dali Version . Lamps

Power LED LED Socket: Special base Lamp type: Power LED

Find Me I Suspension Dali Version designed by FLOS Architectural

Accent lighting LED module to be installed in The Running Magnet 2.0 System. Built-in DC/DC electronic voltage converter.