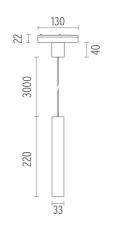

### PHYSICAL

Weight (kg)

0,30

l4°

Separate item

Electronic dimmable dali

Remote

Without