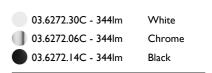

## FIND ME I SUSPENSION ON BOARD DIMMER

L

- Number of heads Mounting Type of ceiling pendant Lamps description Luminaire luminous flux Voltage (V) Environment Notes
- Track pendant Suspension cable Power LED 8W 560 Im 2700K CRI 90 Extreme Cut-off. See reference number 24 Indoor Maximum 21 spots for a single driver