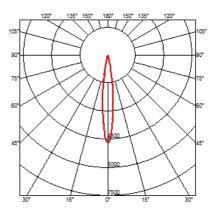

R

L

- Number of heads Mounting Type of ceiling pendant Lamps description Luminaire luminous flux Voltage (V) Environment Notes
- Track pendant Suspension cable Power LED 8W 560 Im 2700K CRI 90 Extreme Cut-off. See reference number 24 Indoor Maximum 21 spots for a single driver

#### OPTICAL

AimingFixedLight distribution symmetrySymmetricBeam angleI4°

## ELECTRICAL

Transformer availability Transformer mounting Transformer type Emergency Insulation class

#### PHYSICAL

Weight (kg)

0,30

Separate item

Electronic dimmable

Remote

Without

Class III





Find Me I Suspension On Board Dimmer designed by FLOS Architectural

Accent lighting LED module to be installed in The Running Magnet 2.0 System. Built-in DC/DC electronic voltage converter.





CERTIFICATIONS



GWT 850°

F

IP

20



## FLOS

## Find Me I Suspension On Board Dimmer . Lamps



Power LED LED Socket: Special base Lamp type: Power LED



Find Me I Suspension On Board Dimmer designed by FLOS Architectural

Accent lighting LED module to be installed in The Running Magnet 2.0 System. Built-in DC/DC electronic voltage converter.





CERTIFICATIONS