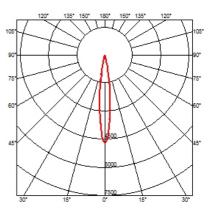

etricBeam angleI4°

## ELECTRICAL

Transformer availability Transformer mounting Transformer type Emergency Insulation class

#### PHYSICAL

Weight (kg)

0,30

Separate item

Electronic dimmable

Remote

Without

Class III





Find Me I Suspension On Board Dimmer designed by FLOS Architectural

Accent lighting LED module to be installed in The Running Magnet 2.0 System. Built-in DC/DC electronic voltage converter.





CERTIFICATIONS



GWT 850°

F

IP

20



## FLOS

## Find Me I Suspension On Board Dimmer . Lamps



Power LED LED Socket: Special base Lamp type: Power LED



Find Me I Suspension On Board Dimmer designed by FLOS Architectural

Accent lighting LED module to be installed in The Running Magnet 2.0 System. Built-in DC/DC electronic voltage converter.





CERTIFICATIONS