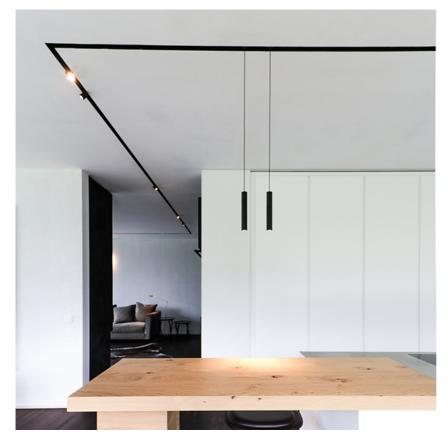

## FIND ME I SUSPENSION ON BOARD DIMMER

L

- Number of heads Mounting Type of ceiling pendant Lamps description Luminaire luminous flux Voltage (V) Environment Notes
- Track pendant Suspension cable Power LED 8W 560 Im 2700K CRI 90 Extreme Cut-off. See reference number 24 Indoor Maximum 21 spots for a single driver

Find Me I Suspension On Board Dimmer designed by FLOS Architectural

Accent lighting LED module to be installed in The Running Magnet 2.0 System. Built-in DC/DC electronic voltage converter.

CERTIFICATIONS

## Find Me I Suspension On Board Dimmer . Lamps

Power LED LED Socket: Special base Lamp type: Power LED

Find Me I Suspension On Board Dimmer designed by FLOS Architectural

Accent lighting LED module to be installed in The Running Magnet 2.0 System. Built-in DC/DC electronic voltage converter.