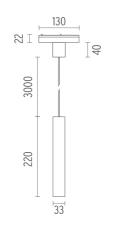

## FIND ME I SUSPENSION ON BOARD DIMMER

L

- Number of heads Mounting Type of ceiling pendant Lamps description Luminaire luminous flux Voltage (V) Environment Notes
- Track pendant Suspension cable Power LED 8W 560 Im 2700K CRI 90 Extreme Cut-off. See reference number 24 Indoor Maximum 21 spots for a single driver

#### PHYSICAL

Weight (kg)

0,30

Separate item

Electronic dimmable

Remote

Without

Class III