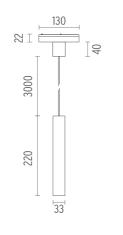

#### PHYSICAL

Weight (kg)

0,30

Separate item

Electronic dimmable

Remote

Without

Class III