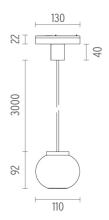

### MINI GLO-BALL S DALI VERSION

Number of heads

MountingTrack pendantType of ceiling pendantSuspension cable

**Lamps description** Power LED 3,5W 440 lm 3000K CRI 80

Luminaire luminous flux See reference number

Voltage (V) 24 Environment Indoor

**Notes** Maximum 14 spots for a single driver.

## **OPTICAL**

Aiming Fixed
Light distribution symmetry Symmetric

#### **ELECTRICAL**

Transformer availability Separate item
Transformer mounting Remote

Transformer type Electronic dimmable dali

EmergencyWithoutInsulation classClass III

### **PHYSICAL**

Weight (kg) 0,40





# Mini Glo-Ball S Dali Version designed by FLOS Architectural

General lighting LED module to be installed in The Running Magnet 2.0 System. Built-in DC/DC electronic voltage converter.

03.6263.14.DA - 270lm Black



### **CERTIFICATIONS**











Flos.architectural@flos.com www.flos.com



## Mini Glo-Ball S Dali Version . Lamps



**Power LED** 

Lamp category:

LED

Socket:

Special base

Lamp type:

Power LED



Mini Glo-Ball S Dali Version designed by FLOS Architectural

General lighting LED module to be installed in The Running Magnet 2.0 System. Built-in DC/DC electronic voltage converter.



03.6263.14.DA - 270lm

Black



## **CERTIFICATIONS**















Flos. architectural @flos. com

www.flos.com