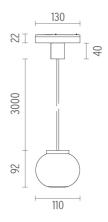

### MINI GLO-BALL S DALI VERSION

Number of heads

MountingTrack pendantType of ceiling pendantSuspension cable

**Lamps description** Power LED 3,5W 440 lm 3000K CRI 80

Luminaire luminous flux See reference number

### **PHYSICAL**

Weight (kg) 0,40