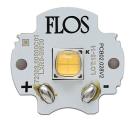

# Mini Glo-Ball S Dali Version designed by FLOS Architectural

General lighting LED module to be installed in The Running Magnet 2.0 System. Built-in DC/DC electronic voltage converter.

03.6263.14.DA - 270lm Black

## Mini Glo-Ball S Dali Version . Lamps

**Power LED** 

Lamp category:

LED

Socket:

Special base

Lamp type:

Power LED

Mini Glo-Ball S Dali Version designed by FLOS Architectural

General lighting LED module to be installed in The Running Magnet 2.0 System. Built-in DC/DC electronic voltage converter.

03.6263.14.DA - 270lm

Black