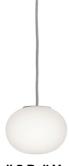

# Mini Glo-Ball S Dali Version designed by FLOS Architectural

General lighting LED module to be installed in The Running Magnet 2.0 System. Built-in DC/DC electronic voltage converter.

03.6263.14.DA - 270lm Black

Mini Glo-Ball S Dali Version designed by FLOS Architectural

General lighting LED module to be installed in The Running Magnet 2.0 System. Built-in DC/DC electronic voltage converter.

03.6263.14.DA - 270lm