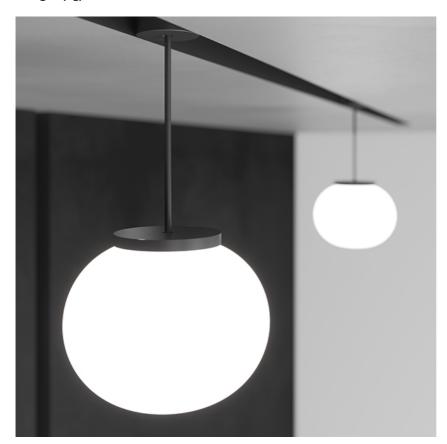

# Mini Glo-Ball S Dali Version designed by FLOS Architectural

General lighting LED module to be installed in The Running Magnet 2.0 System. Built-in DC/DC electronic voltage converter.

03.6263.14.DA - 270lm Black

Mini Glo-Ball S Dali Version designed by FLOS Architectural

General lighting LED module to be installed in The Running Magnet 2.0 System. Built-in DC/DC electronic voltage converter.

03.6263.14.DA - 270lm