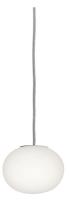

# Mini Glo-Ball S Dali Version designed by FLOS Architectural

General lighting LED module to be installed in The Running Magnet 2.0 System. Built-in DC/DC electronic voltage converter.

03.6263.14.DA - 270lm Black

Mini Glo-Ball S Dali Version designed by FLOS Architectural

General lighting LED module to be installed in The Running Magnet 2.0 System. Built-in DC/DC electronic voltage converter.

03.6263.14.DA - 270lm