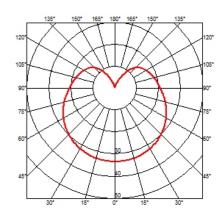

umber of heads

MountingTrack pendantType of ceiling pendantSuspension cable

**Lamps description** Power LED 3,5W 400 lm 2700K CRI 80

Luminaire luminous flux See reference number

Voltage (V) 24 Environment Indoor

**Notes** Maximum 21 spots for a single driver.

### **OPTICAL**

Aiming Fixed
Light distribution symmetry Symmetric

#### **ELECTRICAL**

Transformer availability Separate item
Transformer mounting Remote

Transformer type Electronic dimmable

Emergency Without Insulation class III

#### **PHYSICAL**

Weight (kg) 0,40





Mini Glo-Ball S On Board Dimmer designed by FLOS Architectural

General lighting LED module to be installed in The Running Magnet 2.0 System. Built-in DC/DC electronic voltage converter.

03.6262.14B - 258lm

Black



#### **CERTIFICATIONS**

















Flos.architectural@flos.com www.flos.com



# Mini Glo-Ball S On Board Dimmer . Lamps



**Power LED** 

Lamp category:

LED

Socket:

Special base

Lamp type:

Power LED



**Mini Glo-Ball S On Board Dimmer** designed by FLOS Architectural

General lighting LED module to be installed in The Running Magnet 2.0 System. Built-in DC/DC electronic voltage converter.

03.6262.14B - 258lm

Black



## **CERTIFICATIONS**

















Flos.architectural@flos.com www.flos.com