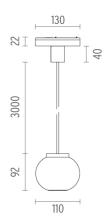

#### **PHYSICAL**

Weight (kg) 0,40

Mini Glo-Ball S On Board Dimmer designed by FLOS Architectural

General lighting LED module to be installed in The Running Magnet 2.0 System. Built-in DC/DC electronic voltage converter.

**Mini Glo-Ball S On Board Dimmer** designed by FLOS Architectural

General lighting LED module to be installed in The Running Magnet 2.0 System. Built-in DC/DC electronic voltage converter.

03.6262.14B - 258lm