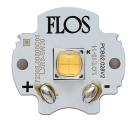

# Mini Glo-Ball S On Board Dimmer . Lamps

**Power LED** 

Lamp category:

LED

Socket:

Special base

Lamp type:

Power LED