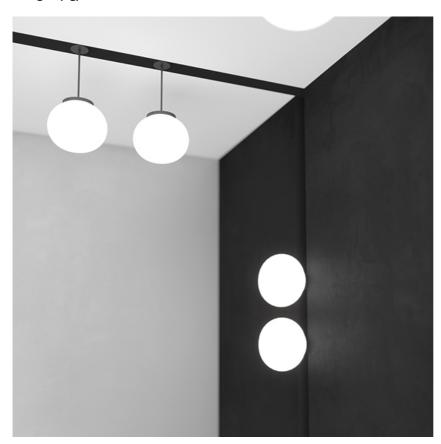

#### **PHYSICAL**

Weight (kg) 0,40

Mini Glo-Ball S On Board Dimmer designed by FLOS Architectural

General lighting LED module to be installed in The Running Magnet 2.0 System. Built-in DC/DC electronic voltage converter.

**Mini Glo-Ball S On Board Dimmer** designed by FLOS Architectural

General lighting LED module to be installed in The Running Magnet 2.0 System. Built-in DC/DC electronic voltage converter.

03.6262.14B - 258lm