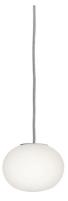

#### **PHYSICAL**

Weight (kg) 0,40

Mini Glo-Ball S On Board Dimmer designed by FLOS Architectural

General lighting LED module to be installed in The Running Magnet 2.0 System. Built-in DC/DC electronic voltage converter.

**Mini Glo-Ball S On Board Dimmer** designed by FLOS Architectural

General lighting LED module to be installed in The Running Magnet 2.0 System. Built-in DC/DC electronic voltage converter.

03.6262.14B - 258lm