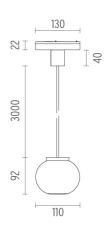

#### **PHYSICAL**

Weight (kg) 0,40

Mini Glo-Ball S On Board Dimmer designed by FLOS Architectural

General lighting LED module to be installed in The Running Magnet 2.0 System. Built-in DC/DC electronic voltage converter.

**Mini Glo-Ball S On Board Dimmer** designed by FLOS Architectural

General lighting LED module to be installed in The Running Magnet 2.0 System. Built-in DC/DC electronic voltage converter.

03.6262.14B - 258lm