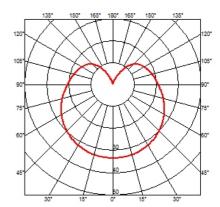

type Electronic dimmable

Emergency Without Insulation class III

#### **PHYSICAL**

Weight (kg) 0,40





Mini Glo-Ball S On Board Dimmer designed by FLOS Architectural

General lighting LED module to be installed in The Running Magnet 2.0 System. Built-in DC/DC electronic voltage converter.

03.6262.14B - 258lm

Black



#### **CERTIFICATIONS**

















Flos.architectural@flos.com www.flos.com



# Mini Glo-Ball S On Board Dimmer . Lamps



**Power LED** 

Lamp category:

LED

Socket:

Special base

Lamp type:

Power LED



**Mini Glo-Ball S On Board Dimmer** designed by FLOS Architectural

General lighting LED module to be installed in The Running Magnet 2.0 System. Built-in DC/DC electronic voltage converter.

03.6262.14B - 258lm

Black



## **CERTIFICATIONS**

















Flos.architectural@flos.com www.flos.com