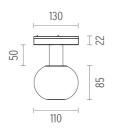

### MINI GLO-BALL DALI VERSION

| Number of heads         |
|-------------------------|
| Mounting                |
| Lamps description       |
| Luminaire luminous flux |
| Voltage (V)             |
| Environment             |
| Notes                   |
|                         |

### Mini Glo-Ball Dali Version designed by FLOS Architectural

General lighting LED module to be installed in The Running Magnet 2.0 System. Built-in DC/DC electronic voltage converter.

## Mini Glo-Ball Dali Version designed by FLOS Architectural

General lighting LED module to be installed in The Running Magnet 2.0 System. Built-in DC/DC electronic voltage converter.