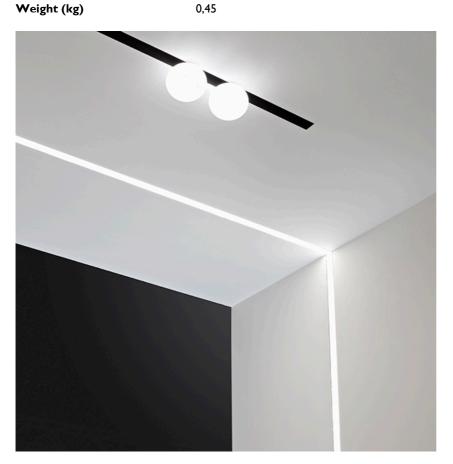

### Mini Glo-Ball Dali Version designed by FLOS Architectural

General lighting LED module to be installed in The Running Magnet 2.0 System. Built-in DC/DC electronic voltage converter.

## Mini Glo-Ball Dali Version designed by FLOS Architectural

General lighting LED module to be installed in The Running Magnet 2.0 System. Built-in DC/DC electronic voltage converter.