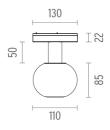

### MINI GLO-BALL DALI VERSION

| Number of heads         |
|-------------------------|
| Mounting                |
| Lamps description       |
| Luminaire luminous flux |
| Voltage (V)             |
| Environment             |
| Notes                   |
|                         |

Track mounting Power LED 7W 880 Im 3000K CRI 80 See reference number 24 Indoor Maximum 14 spots for a single driver.

### OPTICAL

Aiming Fixed Light distribution symmetry Symmetric

### ELECTRICAL

Transformer availability **Transformer mounting Transformer type** Emergency Insulation class

PHYSICAL

0,45

Separate item

Electronic dimmable dali

Remote

Without