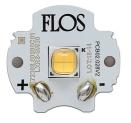

Track mounting Power LED 7W 880 Im 3000K CRI 80 See reference number 24 Indoor Maximum 14 spots for a single driver.

## FLOS

Mini Glo-Ball Dali Version . Lamps

Power LED LED Socket: Special base Lamp type: Power LED