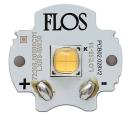

### Mini Glo-Ball On Board Dimmer . Lamps

**Power LED** 

Lamp category:

LED

Socket:

Special base

Lamp type:

Power LED