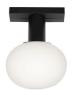

# Mini Glo-Ball On Board Dimmer designed by FLOS Architectural

General lighting LED module to be installed in The Running Magnet 2.0 System. Built-in DC/DC electronic voltage converter.

03.6261.14B - 446lm B

Mini Glo-Ball On Board Dimmer designed by FLOS Architectural

General lighting LED module to be installed in The Running Magnet 2.0 System. Built-in DC/DC electronic voltage converter.

03.6261.14B - 446lm