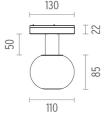

#### MINI GLO-BALL ON BOARD DIMMER

Number of heads

**Mounting** Track mounting

**Lamps description** Power LED 7W 880 lm 3000K CRI 80

Luminaire luminous flux See reference number

Voltage (V) 24 Environment Indoor

**Notes** Maximum 21 spots for a single driver.



#### **OPTICAL**

Aiming Fixed
Light distribution symmetry Symmetric

#### **ELECTRICAL**

Transformer availability Separate item
Transformer mounting Remote

Transformer type Electronic dimmable

EmergencyWithoutInsulation classClass III

# Mini Glo-Ball On Board Dimmer designed by FLOS Architectural

General lighting LED module to be installed in The Running Magnet 2.0 System. Built-in DC/DC electronic voltage converter.

03.6261.14B - 446lm B

Black

#### **PHYSICAL**

**Weight (kg)** 0,45





# CERTIFICATIONS









GWT 850°



IP 20

Flos.architectural@flos.com www.flos.com



### Mini Glo-Ball On Board Dimmer . Lamps



**Power LED** 

Lamp category:

LED

Socket:

Special base

Lamp type:

Power LED



Mini Glo-Ball On Board Dimmer designed by FLOS Architectural

General lighting LED module to be installed in The Running Magnet 2.0 System. Built-in DC/DC electronic voltage converter.

03.6261.14B - 446lm

Black



## **CERTIFICATIONS**













www.flos.com

Flos.architectural@flos.com