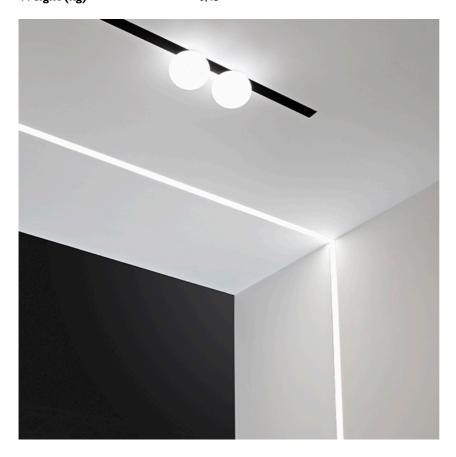

# Mini Glo-Ball On Board Dimmer designed by FLOS Architectural

General lighting LED module to be installed in The Running Magnet 2.0 System. Built-in DC/DC electronic voltage converter.

03.6261.14B - 446lm B

Mini Glo-Ball On Board Dimmer designed by FLOS Architectural

General lighting LED module to be installed in The Running Magnet 2.0 System. Built-in DC/DC electronic voltage converter.

03.6261.14B - 446lm