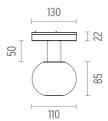

#### MINI GLO-BALL ON BOARD DIMMER

Number of heads

**Mounting** Track mounting

**Lamps description** Power LED 7W 880 lm 3000K CRI 80

Luminaire luminous flux See reference number

Voltage (V) 24 Environment Indoor

#### **PHYSICAL**

**Weight (kg)** 0,45