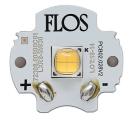

# Mini Glo-Ball On Board Dimmer designed by FLOS Architectural

General lighting LED module to be installed in The Running Magnet 2.0 System. Built-in DC/DC electronic voltage converter.

03.6260.14B - 508lm

## Mini Glo-Ball On Board Dimmer . Lamps

**Power LED** 

Lamp category:

LED

Socket:

Special base

Lamp type:

Power LED

Mini Glo-Ball On Board Dimmer designed by FLOS Architectural

General lighting LED module to be installed in The Running Magnet 2.0 System. Built-in DC/DC electronic voltage converter.

03.6260.14B - 508lm