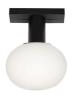

### MINI GLO-BALL ON BOARD DIMMER

Number of heads

**Mounting** Track mounting

Lamps description Power LED 7W 800 lm 2700K CRI 80

Luminaire luminous flux See reference number

Voltage (V) 24 Environment Indoor

# Mini Glo-Ball On Board Dimmer designed by FLOS Architectural

General lighting LED module to be installed in The Running Magnet 2.0 System. Built-in DC/DC electronic voltage converter.

03.6260.14B - 508lm

Mini Glo-Ball On Board Dimmer designed by FLOS Architectural

General lighting LED module to be installed in The Running Magnet 2.0 System. Built-in DC/DC electronic voltage converter.

03.6260.14B - 508lm