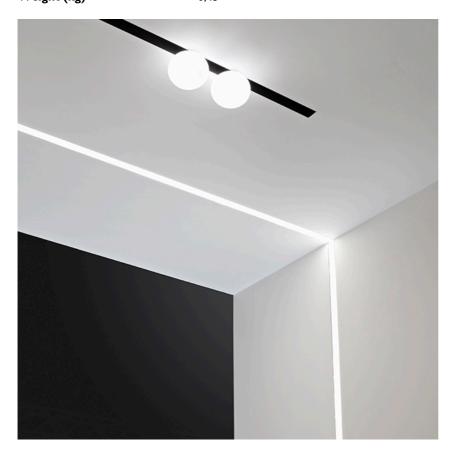

# Mini Glo-Ball On Board Dimmer designed by FLOS Architectural

General lighting LED module to be installed in The Running Magnet 2.0 System. Built-in DC/DC electronic voltage converter.

03.6260.14B - 508lm

Mini Glo-Ball On Board Dimmer designed by FLOS Architectural

General lighting LED module to be installed in The Running Magnet 2.0 System. Built-in DC/DC electronic voltage converter.

03.6260.14B - 508lm