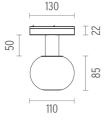

### MINI GLO-BALL ON BOARD DIMMER

Number of heads

**Mounting** Track mounting

Lamps description Power LED 7W 800 lm 2700K CRI 80

Luminaire luminous flux See reference number

Voltage (V) 24 Environment Indoor

**Notes** Maximum 21 spots for a single driver.



#### **OPTICAL**

Aiming Fixed
Light distribution symmetry Symmetric

#### **ELECTRICAL**

Transformer availability Separate item
Transformer mounting Remote

Transformer type Electronic dimmable

EmergencyWithoutInsulation classClass III

# Mini Glo-Ball On Board Dimmer designed by FLOS Architectural

General lighting LED module to be installed in The Running Magnet 2.0 System. Built-in DC/DC electronic voltage converter.

03.6260.14B - 508lm

Black

#### **PHYSICAL**

**Weight (kg)** 0,45





#### **CERTIFICATIONS**









GWT 850°



Flos.architectural@flos.com www.flos.com



## Mini Glo-Ball On Board Dimmer . Lamps



**Power LED** 

Lamp category:

LED

Socket:

Special base

Lamp type:

Power LED



Mini Glo-Ball On Board Dimmer designed by FLOS Architectural

General lighting LED module to be installed in The Running Magnet 2.0 System. Built-in DC/DC electronic voltage converter.

03.6260.14B - 508lm

Black



# **CERTIFICATIONS**













www.flos.com

Flos.architectural@flos.com