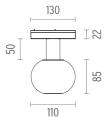

### MINI GLO-BALL ON BOARD DIMMER

Number of heads

**Mounting** Track mounting

Lamps description Power LED 7W 800 lm 2700K CRI 80

Luminaire luminous flux See reference number

Voltage (V) 24 Environment Indoor

#### **PHYSICAL**

**Weight (kg)** 0,45