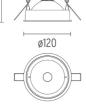

#### **PHYSICAL**

Cutout diameter (mm)114Diameter (mm)120Recessed depth (mm)98

Construction material Aluminium Weight (kg) 0,35

Wan Downlight

designed by Johanna Grawunder

Embedded luminaire for LED light source. Power supply not included.