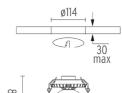

#### **PHYSICAL**

Cutout diameter (mm)114Diameter (mm)120Recessed depth (mm)98

Construction material Aluminium Weight (kg) 0,35

Wan Downlight

designed by Johanna Grawunder

Embedded luminaire for LED light source. Power supply not included.