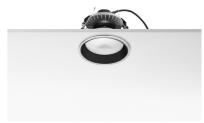

#### **PHYSICAL**

Cutout diameter (mm)114Diameter (mm)120Recessed depth (mm)98

Construction material Aluminium Weight (kg) 0,35

Wan Downlight

designed by Johanna Grawunder

Embedded luminaire for LED light source. Power supply not included.

#### Wan Downlight designed by Johanna Grawunder

Embedded luminaire for LED light source. Power supply not included.

White 03.6154.30A - 436lm Polished aluminium 03.6154.05A - 436lm 03.6154.14A - 436lm Black 03.6154.GNA - 436lm Green