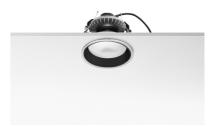

#### **WAN DOWNLIGHT**

Number of heads

**Mounting** Ceiling recessed

LED Array DC 500 mA 9,2W 945 lm 3000K CRI 80

Luminaire luminous flux See reference number

**Environment** Indoor

#### **PHYSICAL**

Cutout diameter (mm)114Diameter (mm)120Recessed depth (mm)98

Construction material Aluminium Weight (kg) 0,35

Wan Downlight

designed by Johanna Grawunder

Embedded luminaire for LED light source. Power supply not included.

#### Wan Downlight designed by Johanna Grawunder

Embedded luminaire for LED light source. Power supply not included.

White 03.6154.30A - 436lm Polished aluminium 03.6154.05A - 436lm 03.6154.14A - 436lm Black 03.6154.GNA - 436lm Green

Wan Downlight designed by Johanna Grawunder

Embedded luminaire for LED light source. Power supply not included.

03.6154.30A - 436lm White

03.6154.05A - 436lm Polished aluminium

03.6154.14A - 436lm Black

03.6154.GNA - 436lm Green