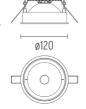

#### **PHYSICAL**

Cutout diameter (mm)114Diameter (mm)120Recessed depth (mm)98

Construction material Aluminium Weight (kg) 0,35

Wan Downlight

designed by Johanna Grawunder

Embedded luminaire for LED light source. Power supply not included.