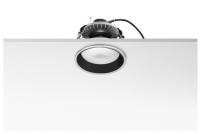

#### **PHYSICAL**

Cutout diameter (mm)114Diameter (mm)120Recessed depth (mm)98

Construction material Aluminium Weight (kg) 0,35

Wan Downlight

designed by Johanna Grawunder

Embedded luminaire for LED light source. Power supply not included.

#### Wan Downlight designed by Johanna Grawunder

Embedded luminaire for LED light source. Power supply not included.

White 03.6154.30A - 436lm Polished aluminium 03.6154.05A - 436lm 03.6154.14A - 436lm Black 03.6154.GNA - 436lm Green

Wan Downlight designed by Johanna Grawunder

Embedded luminaire for LED light source. Power supply not included.

03.6154.30A - 436lm White

03.6154.05A - 436lm Polished aluminium

03.6154.14A - 436lm Black

03.6154.GNA - 436lm Green