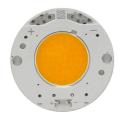

## Wan Downlight . Lamps

**LED Array** 

Lamp category:

LED

Socket:

Special base

Lamp type:

LED Array