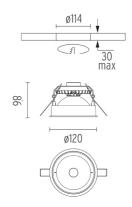

#### **PHYSICAL**

Cutout diameter (mm)114Diameter (mm)120Recessed depth (mm)98

Construction material Aluminium Weight (kg) 0,35

Wan Downlight

designed by Johanna Grawunder

Embedded luminaire for LED light source. Power supply not included.