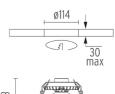

#### **PHYSICAL**

Cutout diameter (mm)114Diameter (mm)120Recessed depth (mm)98

Construction material Aluminium Weight (kg) 0,35

Wan Downlight

designed by Johanna Grawunder

Embedded luminaire for LED light source. Power supply not included.