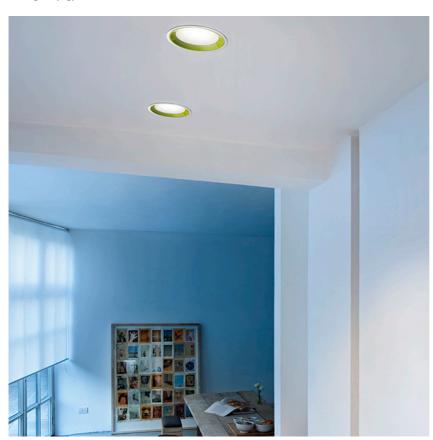

#### **PHYSICAL**

Cutout diameter (mm)114Diameter (mm)120Recessed depth (mm)98

Construction material Aluminium Weight (kg) 0,35

Wan Downlight

designed by Johanna Grawunder

Embedded luminaire for LED light source. Power supply not included.

#### Wan Downlight designed by Johanna Grawunder

Embedded luminaire for LED light source. Power supply not included.

White 03.6154.30A - 436lm Polished aluminium 03.6154.05A - 436lm 03.6154.14A - 436lm Black 03.6154.GNA - 436lm Green